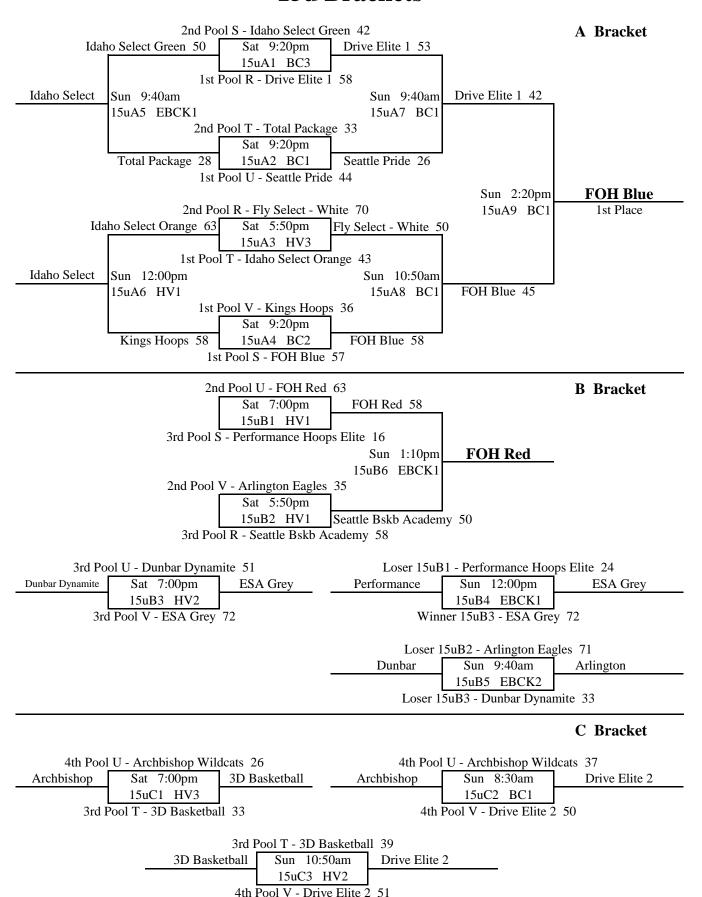

### 15u Division

|    | Do al D                 | **7 | т | DI    |    |                       |             |     |                 |
|----|-------------------------|-----|---|-------|----|-----------------------|-------------|-----|-----------------|
| Г. | Pool R                  | W   | L | Place |    |                       |             |     |                 |
|    | Fly Select - White      | 1   | 1 | 2nd   | 66 | R1 v <u><b>R</b>2</u> | 73          | Fri | 6:15pm @ EBCR   |
| 2  | Drive Elite 1           | 2   |   | 1st   | 53 | R3 v <u><b>R</b>1</u> | 65          | Sat | 10:50pm @ EBCK1 |
| 3  | Seattle Bskb Academy    |     | 2 | 3rd   | 54 | <u><b>R2</b></u> v R3 | 48          | Sat | 2:20pm @ EBCK2  |
|    |                         |     |   |       |    |                       |             |     |                 |
|    | Pool S                  | W   | L | Place |    |                       |             |     |                 |
| 1  | Performance Hoops Elite |     | 2 | 3rd   | 6  | S1 v <u><b>S2</b></u> | 62          | Fri | 8:25pm @ EBCR   |
| 2  | FOH Blue                | 2   |   | 1st   | 66 | <u><b>S3</b></u> v S1 | 7           | Sat | 8:30am @ BC1    |
| 3  | Idaho Select Green      | 1   | 1 | 2nd   | 65 | <u><b>S2</b></u> v S3 | 45          | Sat | 2:20pm @ HV3    |
|    |                         |     |   |       |    |                       |             |     |                 |
|    | Pool T                  | W   | L | Place |    |                       |             |     |                 |
| 1  | Idaho Select Orange     | 2   |   | 1st   | 48 | <u><b>T1</b></u> v T2 | , 31        | Fri | 7:20pm @ LW2    |
| 2  | Total Package           | 1   | 1 | 2nd   | 18 | T3 v <u>T1</u>        | 45          | Sat | 8:30am @ BC3    |
| 3  | 3D Basketball           |     | 2 | 3rd   | 50 | <u><b>T2</b></u> v T3 | 19          | Sat | 3:30pm @ HV1    |
|    |                         |     |   |       |    |                       |             |     |                 |
|    | Pool U                  | W   | L | Place |    |                       |             |     |                 |
| 1  | Seattle Pride           | 2   |   | 1st   | 26 | U3 v <u>U</u> 4       | 70          | Fri | 6:15pm @ LW1    |
| 2  | Dunbar Dynamite         | 1   | 1 | 3rd   | 59 | U4 v <u>U</u> 1       | 62          | Fri | 8:25pm @ LW2    |
| 3  | Archbishop Wildcats     |     | 2 | 4th   | 51 | <u>U1</u> v U2        | 2 39        | Sat | 12:00pm @ BC3   |
| 4  | FOH Red                 | 1   | 1 | 2nd   | 54 | <u>U2</u> v U3        | <b>3</b> 46 | Sat | 3:30pm @ HV2    |
|    |                         |     |   |       | •  |                       |             |     |                 |
|    | Pool V                  | W   | L | Place |    |                       |             |     |                 |
| 1  | ESA Grey                |     | 2 | 3rd   | 41 | V1 v <u>V</u> 2       | 61          | Fri | 6:15pm @ LW2    |
| 2  | Kings Hoops             | 2   |   | 1st   | 47 | V3 v <u>V</u> 4       | 64          | Fri | 8:25pm @ LW3    |
| 3  | Drive Elite 2           |     | 2 | 4th   | 65 | <u>V2</u> v V3        | <b>3</b> 40 | Sat | 2:20pm @ EBCK1  |
|    |                         |     | 1 |       |    |                       |             |     |                 |

2nd

54 <u>**V4**</u> v V1 49 Sat 3:30pm @ HV3

#### 15u Brackets