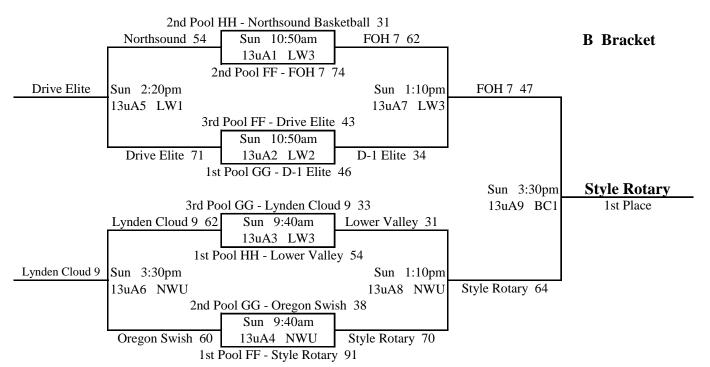

#### 13u/7th Grade Division

|   | Pool FF       | $\mathbf{W}$ | L | Place |
|---|---------------|--------------|---|-------|
| 1 | Drive Elite   | 1            | 1 | 3rd   |
| 2 | FOH 7         | 1            | 1 | 2nd   |
| 3 | Seattle Pride |              | 2 | 4th   |
| 4 | Style Rotary  | 2            |   | 1st   |

| Pool GG               | W | L | Place |
|-----------------------|---|---|-------|
| 1 Archbishop Wildcats |   | 2 | 4th   |
| 2 D-1 Elite           | 2 |   | 1st   |
| 3 Oregon Swish        | 1 | 1 | 2nd   |
| 4 Lynden Cloud 9      | 1 | 1 | 3rd   |

|   | Pool HH                 | $\mathbf{W}$ | L | Place |
|---|-------------------------|--------------|---|-------|
| I | 1 Northsound Basketball | 1            | 1 | 2nd   |
|   | 2 Lower Valley          | 2            |   | 1st   |
|   | 3 3D Basketball         |              | 2 | 3rd   |

#### C Bracket

4th Pool GG - Archbishop Wildcats 45
Archbishop Sun 10:50am Seattle Pride Seattle Pride Sun 1:10pm 3D Basketball
13uB1 LW1

4th Pool FF - Seattle Pride 48

3rd Pool HH - 3D Basketball 38

4th Pool GG - Archbishop Wildcats 43
Archbishop Sun 3:30pm 3D Basketball
13uB3 LW3
3rd Pool HH - 3D Basketball 46