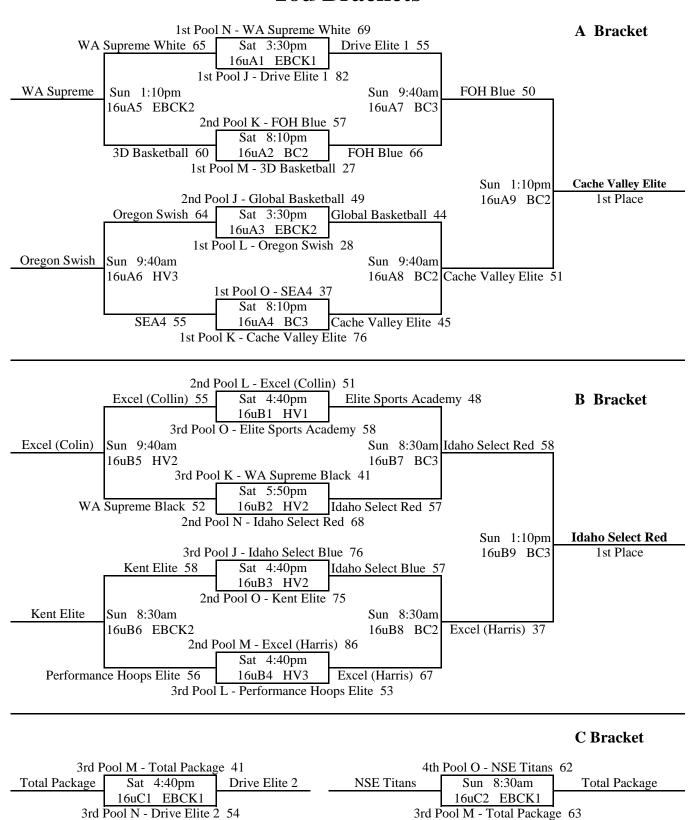

### 16u Division

| Pool J                                                                                                                                                       | W                 | L           | Place                                    |                                                       |                                                   |                                        |                                 |                                                                                                      |
|--------------------------------------------------------------------------------------------------------------------------------------------------------------|-------------------|-------------|------------------------------------------|-------------------------------------------------------|---------------------------------------------------|----------------------------------------|---------------------------------|------------------------------------------------------------------------------------------------------|
| 1 Global Basketball                                                                                                                                          | 1                 | 1           | 2nd                                      | 52                                                    | J1 v <u><b>J2</b></u>                             | 60                                     | Fri                             | 7:20pm @ LW3                                                                                         |
| 2 Drive Elite 1                                                                                                                                              | 2                 |             | 1st                                      | 32                                                    | J3 v <u><b>J1</b></u>                             | 49                                     | Sat                             | 9:40am @ BC3                                                                                         |
| 3 Idaho Select Blue                                                                                                                                          |                   | 2           | 3rd                                      | 85                                                    | <u>J2</u> v J3                                    | 50                                     | Sat                             | 1:10pm @ EBCK1                                                                                       |
|                                                                                                                                                              |                   |             | -                                        |                                                       |                                                   |                                        |                                 |                                                                                                      |
| Pool K                                                                                                                                                       | W                 | L           | Place                                    |                                                       |                                                   |                                        |                                 |                                                                                                      |
| 1 Cache Valley Elite                                                                                                                                         | 2                 |             | 1st                                      | 57                                                    | <u><b>K1</b></u> v K2                             | 46                                     | Fri                             | 8:25pm @ LW1                                                                                         |
| 2 FOH Blue                                                                                                                                                   | 1                 | 1           | 2nd                                      | 36                                                    | K3 v <u><b>K1</b></u>                             | 55                                     | Sat                             | 1:10pm @ BC1                                                                                         |
| 3 WA Supreme Black                                                                                                                                           |                   | 2           | 3rd                                      | 67                                                    | <u><b>K2</b></u> v K3                             | 27                                     | Sat                             | 3:30pm @ BC1                                                                                         |
|                                                                                                                                                              |                   |             |                                          |                                                       |                                                   |                                        |                                 |                                                                                                      |
| Pool L                                                                                                                                                       | W                 | L           | Place                                    |                                                       |                                                   |                                        |                                 |                                                                                                      |
| 1 Performance Hoops Elite                                                                                                                                    |                   | 2           | 3rd                                      | 30                                                    | L1 v <u>L2</u>                                    | 54                                     | Fri                             | 7:20pm @ EBCR                                                                                        |
| 2 Excel (Collin)                                                                                                                                             | 1                 | 1           | 2nd                                      | 74                                                    | <u><b>L3</b></u> v L1                             | 35                                     | Sat                             | 10:50am @ EBCK2                                                                                      |
| 3 Oregon Swish                                                                                                                                               | 2                 |             | 1st                                      | 34                                                    | L2 v <u>L3</u>                                    | 51                                     | Sat                             | 1:10pm @ EBCK2                                                                                       |
|                                                                                                                                                              |                   |             |                                          |                                                       |                                                   |                                        |                                 |                                                                                                      |
|                                                                                                                                                              |                   |             |                                          |                                                       |                                                   |                                        |                                 |                                                                                                      |
| Pool M                                                                                                                                                       | W                 | L           | Place                                    |                                                       |                                                   |                                        |                                 |                                                                                                      |
| Pool M  1 Excel (Harris)                                                                                                                                     | <b>W</b> 1        | 1           | Place 2nd                                | 74                                                    | <u>M1</u> v M2                                    | , 62                                   | Fri                             | 9:30pm @ BC1                                                                                         |
|                                                                                                                                                              | 1                 |             | 1                                        | 74<br>56                                              | M1 v M2 M3 v M1                                   |                                        | Fri<br>Sat                      | 9:30pm @ BC1<br>9:40am @ EBCK2                                                                       |
| 1 Excel (Harris)                                                                                                                                             | 1                 | 1           | 2nd                                      |                                                       | · <u></u>                                         | 37                                     |                                 | •                                                                                                    |
| 1 Excel (Harris) 2 Total Package                                                                                                                             | 1                 | 1           | 2nd<br>3rd                               | 56                                                    | <u>M3</u> v M1                                    | 37                                     | Sat                             | 9:40am @ EBCK2                                                                                       |
| 1 Excel (Harris) 2 Total Package                                                                                                                             | 1                 | 1           | 2nd<br>3rd                               | 56                                                    | <u>M3</u> v M1                                    | 37                                     | Sat                             | 9:40am @ EBCK2                                                                                       |
| <ul><li>1 Excel (Harris)</li><li>2 Total Package</li><li>3 3D Basketball</li></ul>                                                                           | 2                 | 1 2         | 2nd<br>3rd<br>1st                        | 56                                                    | <u>M3</u> v M1                                    | 37                                     | Sat                             | 9:40am @ EBCK2                                                                                       |
| 1 Excel (Harris) 2 Total Package 3 3D Basketball  Pool N                                                                                                     | 1 2 w             | 1 2         | 2nd 3rd 1st                              | 56<br>53                                              | M3 v M1<br>M2 v M3                                | 37<br>69<br>70                         | Sat<br>Sat                      | 9:40am @ EBCK2<br>12:00pm @ EBCK2                                                                    |
| 1 Excel (Harris) 2 Total Package 3 3D Basketball  Pool N 1 WA Supreme White                                                                                  | 1 2 w 2 2         | 1<br>2<br>L | 2nd 3rd 1st Place                        | <ul><li>56</li><li>53</li><li>73</li></ul>            | M3 v M1 M2 v M3                                   | 37<br>69<br>70<br>61                   | Sat<br>Sat<br>Fri               | 9:40am @ EBCK2<br>12:00pm @ EBCK2<br>8:25pm @ BC3                                                    |
| 1 Excel (Harris) 2 Total Package 3 3D Basketball  Pool N  1 WA Supreme White 2 Idaho Select Red 3 Drive Elite 2                                              | 1 2 w 2 2         | 1<br>2<br>L | 2nd 3rd 1st Place 1st 2nd                | <ul><li>56</li><li>53</li><li>73</li><li>38</li></ul> | M3 v M1 M2 v M3  N1 v N2 N3 v N1                  | 37<br>69<br>70<br>61                   | Sat<br>Sat<br>Fri<br>Sat        | 9:40am @ EBCK2<br>12:00pm @ EBCK2<br>8:25pm @ BC3<br>9:40am @ EBCK1                                  |
| 1 Excel (Harris) 2 Total Package 3 3D Basketball  Pool N 1 WA Supreme White 2 Idaho Select Red 3 Drive Elite 2  Pool O                                       | 1 2 w 2 2         | 1 2 L 1 2 L | 2nd 3rd 1st  Place 1st 2nd 3rd Place     | <ul><li>56</li><li>53</li><li>73</li><li>38</li></ul> | M3 v M1 M2 v M3  N1 v N2 N3 v N1                  | 37<br>69<br>70<br>61                   | Sat<br>Sat<br>Fri<br>Sat        | 9:40am @ EBCK2<br>12:00pm @ EBCK2<br>8:25pm @ BC3<br>9:40am @ EBCK1                                  |
| 1 Excel (Harris) 2 Total Package 3 3D Basketball  Pool N  1 WA Supreme White 2 Idaho Select Red 3 Drive Elite 2  Pool O  1 NSE Titans                        | 1   2   w   2   1 | 1 2 L 2 L 2 | 2nd 3rd 1st  Place 1st 2nd 3rd Place 4th | <ul><li>56</li><li>53</li><li>73</li><li>38</li></ul> | M3 v M1 M2 v M3  N1 v N2 N3 v N1 N2 v N3  O1 v O2 | 37<br>69<br>70<br>61<br>37             | Sat<br>Sat<br>Fri<br>Sat        | 9:40am @ EBCK2 12:00pm @ EBCK2 8:25pm @ BC3 9:40am @ EBCK1 12:00pm @ EBCK1 7:20pm @ LW1              |
| 1 Excel (Harris) 2 Total Package 3 3D Basketball  Pool N  1 WA Supreme White 2 Idaho Select Red 3 Drive Elite 2  Pool O  1 NSE Titans 2 Elite Sports Academy | 1 2 w 2 1         | 1 2 L 1 2 L | 2nd 3rd 1st  Place 1st 2nd 3rd Place     | 56<br>53<br>73<br>38<br>61                            | M3 v M1 M2 v M3  N1 v N2 N3 v N1 N2 v N3          | 37<br>69<br>70<br>61<br>37             | Sat<br>Sat<br>Fri<br>Sat<br>Sat | 9:40am @ EBCK2 12:00pm @ EBCK2 8:25pm @ BC3 9:40am @ EBCK1 12:00pm @ EBCK1 7:20pm @ LW1 6:15pm @ LW3 |
| 1 Excel (Harris) 2 Total Package 3 3D Basketball  Pool N  1 WA Supreme White 2 Idaho Select Red 3 Drive Elite 2  Pool O  1 NSE Titans                        | 1   2   w   2   1 | 1 2 L 2 L 2 | 2nd 3rd 1st  Place 1st 2nd 3rd Place 4th | 56<br>53<br>73<br>38<br>61                            | M3 v M1 M2 v M3  N1 v N2 N3 v N1 N2 v N3  O1 v O2 | 37<br>69<br>70<br>61<br>37<br>47<br>54 | Sat Sat Fri Sat Sat             | 9:40am @ EBCK2 12:00pm @ EBCK2 8:25pm @ BC3 9:40am @ EBCK1 12:00pm @ EBCK1 7:20pm @ LW1              |

#### 16u Brackets

4th Pool O - NSE Titans 38

NSE Titans Sun 10:50am Drive Elite 2

16uC3 HV1

3rd Pool N - Drive Elite 2 71

4 Arlington Eagles