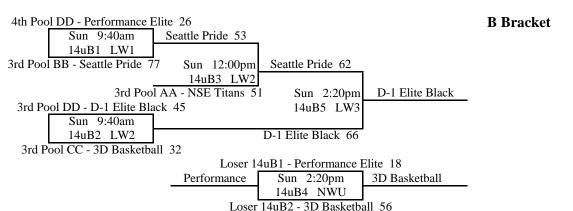

|     |   |       | •  |                       |             |     |                 |
|    | Pool V                  | W   | L | Place |    |                       |             |     |                 |
| 1  | ESA Grey                |     | 2 | 3rd   | 41 | V1 v <u>V</u> 2       | 61          | Fri | 6:15pm @ LW2    |
| 2  | Kings Hoops             | 2   |   | 1st   | 47 | V3 v <u>V</u> 4       | 64          | Fri | 8:25pm @ LW3    |
| 3  | Drive Elite 2           |     | 2 | 4th   | 65 | <u>V2</u> v V3        | <b>3</b> 40 | Sat | 2:20pm @ EBCK1  |
|    |                         |     | 1 |       |    |                       |             |     |                 |

2nd

54 <u>**V4**</u> v V1 49 Sat 3:30pm @ HV3





#### 15u Brackets







#### 14u/8th Grade Division











#### 13u/7th Grade Division

|   | Pool FF       | $\mathbf{W}$ | L | Place |
|---|---------------|--------------|---|-------|
| 1 | Drive Elite   | 1            | 1 | 3rd   |
| 2 | FOH 7         | 1            | 1 | 2nd   |
| 3 | Seattle Pride |              | 2 | 4th   |
| 4 | Style Rotary  | 2            |   | 1st   |

| 33 | FF1 v <b>FF2</b> 58        | Sat | 9:40am @ LW3  |
|----|----------------------------|-----|---------------|
| 36 | FF2 v <b>FF4</b> 59        | Sat | 12:00pm @ LW3 |
| 28 | FF3 v <u><b>FF4</b></u> ## | Sat | 2:20pm @ LW3  |
| 13 | FF3 v FF1 39               | Sat | 4:40pm @ LW2  |

| Pool GG               | W | L | Place |
|-----------------------|---|---|-------|
| 1 Archbishop Wildcats |   | 2 | 4th   |
| 2 D-1 Elite           | 2 |   | 1st   |
| 3 Oregon