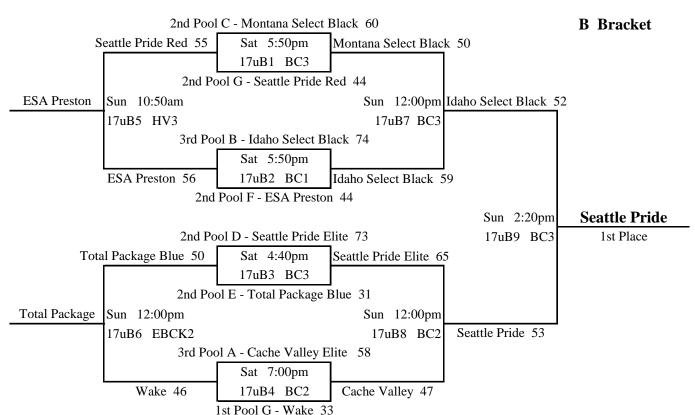

|    |            |                       |
| Pool G                  | $\frac{\mathbf{w}}{\mathbf{I}}$ | L | Place |    | G1 G2                 |    | <b>.</b> . | 6 15 O D C C          |
| 1 Wake                  | 2                               | 1 | 1st   | 53 | <u>G1</u> v G2        | 49 | Fri        | 6:15pm @ BC3          |
| 2 Sentinel Elite        | 1                               | 1 | 3rd   | 48 | G3 v <u>G4</u>        | 58 | Fri        | 9:30pm @ BC3          |
| 3 Hoopaholics           | 1                               | 2 | 4th   | 58 | <u>G2</u> v G3        | 57 | Sat        | 2:20pm @ BC1          |
| 4 Seattle Pride Red     | 1                               | 1 | 2nd   | 38 | G4 v <u><b>G1</b></u> | 45 | Sat        | 2:20pm @ BC3          |





#### 17u Brackets









#### 17u Brackets



Loser 17uC2 - Sentinel Elite 74





### 16u Division

| Pool J                                                                                                                                                       | W                 | L           | Place                                    |                                                       |                                                   |                                        |                                 |                                                                                                      |
|--------------------------------------------------------------------------------------------------------------------------------------------------------------|-------------------|-------------|