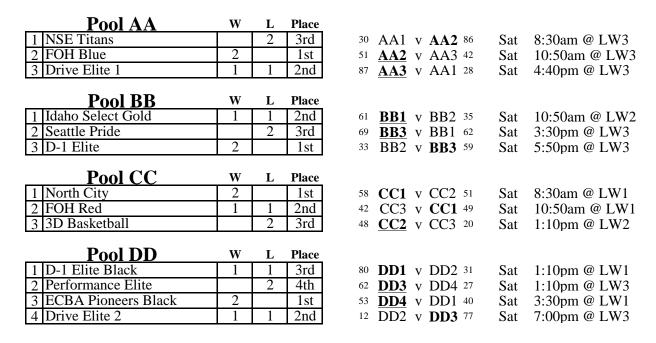

### 15u Division

|    | Do al D                 | **7 | т | DI    |    |                       |             |     |                 |
|----|-------------------------|-----|---|-------|----|-----------------------|-------------|-----|-----------------|
| Г. | Pool R                  | W   | L | Place |    |                       |             |     |                 |
|    | Fly Select - White      | 1   | 1 | 2nd   | 66 | R1 v <u><b>R</b>2</u> | 73          | Fri | 6:15pm @ EBCR   |
| 2  | Drive Elite 1           | 2   |   | 1st   | 53 | R3 v <u><b>R</b>1</u> | 65          | Sat | 10:50pm @ EBCK1 |
| 3  | Seattle Bskb Academy    |     | 2 | 3rd   | 54 | <u><b>R2</b></u> v R3 | 48          | Sat | 2:20pm @ EBCK2  |
|    |                         |     |   |       |    |                       |             |     |                 |
|    | Pool S                  | W   | L | Place |    |                       |             |     |                 |
| 1  | Performance Hoops Elite |     | 2 | 3rd   | 6  | S1 v <u><b>S2</b></u> | 62          | Fri | 8:25pm @ EBCR   |
| 2  | FOH Blue                | 2   |   | 1st   | 66 | <u><b>S3</b></u> v S1 | 7           | Sat | 8:30am @ BC1    |
| 3  | Idaho Select Green      | 1   | 1 | 2nd   | 65 | <u><b>S2</b></u> v S3 | 45          | Sat | 2:20pm @ HV3    |
|    |                         |     |   |       |    |                       |             |     |                 |
|    | Pool T                  | W   | L | Place |    |                       |             |     |                 |
| 1  | Idaho Select Orange     | 2   |   | 1st   | 48 | <u><b>T1</b></u> v T2 | , 31        | Fri | 7:20pm @ LW2    |
| 2  | Total Package           | 1   | 1 | 2nd   | 18 | T3 v <u>T1</u>        | 45          | Sat | 8:30am @ BC3    |
| 3  | 3D Basketball           |     | 2 | 3rd   | 50 | <u><b>T2</b></u> v T3 | 19          | Sat | 3:30pm @ HV1    |
|    |                         |     |   |       |    |                       |             |     |                 |
|    | Pool U                  | W   | L | Place |    |                       |             |     |                 |
| 1  | Seattle Pride           | 2   |   | 1st   | 26 | U3 v <u>U</u> 4       | 70          | Fri | 6:15pm @ LW1    |
| 2  | Dunbar Dynamite         | 1   | 1 | 3rd   | 59 | U4 v <u>U</u> 1       | 62          | Fri | 8:25pm @ LW2    |
| 3  | Archbishop Wildcats     |     | 2 | 4th   | 51 | <u>U1</u> v U2        | 2 39        | Sat | 12:00pm @ BC3   |
| 4  | FOH Red                 | 1   | 1 | 2nd   | 54 | <u>U2</u> v U3        | <b>3</b> 46 | Sat | 3:30pm @ HV2    |
|    |                         |     |   |       | •  |                       |             |     |                 |
|    | Pool V                  | W   | L | Place |    |                       |             |     |                 |
| 1  | ESA Grey                |     | 2 | 3rd   | 41 | V1 v <u>V</u> 2       | 61          | Fri | 6:15pm @ LW2    |
| 2  | Kings Hoops             | 2   |   | 1st   | 47 | V3 v <u>V</u> 4       | 64          | Fri | 8:25pm @ LW3    |
| 3  | Drive Elite 2           |     | 2 | 4th   | 65 | <u>V2</u> v V3        | <b>3</b> 40 | Sat | 2:20pm @ EBCK1  |
|    |                         |     | 1 |       |    |                       |             |     |                 |

2nd

54 <u>**V4**</u> v V1 49 Sat 3:30pm @ HV3