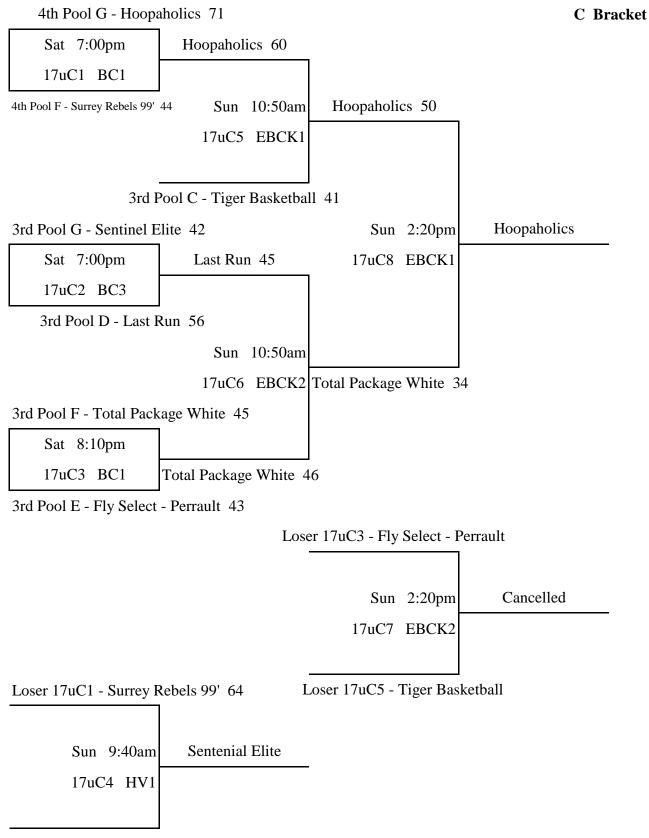

|
| Pool G                  | $\frac{\mathbf{w}}{\mathbf{I}}$ | L | Place |    | G1 G2                 |    | <b>.</b> . | 6 15 O D C C          |
| 1 Wake                  | 2                               | 1 | 1st   | 53 | <u>G1</u> v G2        | 49 | Fri        | 6:15pm @ BC3          |
| 2 Sentinel Elite        | 1                               | 1 | 3rd   | 48 | G3 v <u>G4</u>        | 58 | Fri        | 9:30pm @ BC3          |
| 3 Hoopaholics           | 1                               | 2 | 4th   | 58 | <u>G2</u> v G3        | 57 | Sat        | 2:20pm @ BC1          |
| 4 Seattle Pride Red     | 1                               | 1 | 2nd   | 38 | G4 v <u><b>G1</b></u> | 45 | Sat        | 2:20pm @ BC3          |





#### 17u Brackets









#### 17u Brackets



Loser 17uC2 - Sentinel Elite 74





### 16u Division

| Pool J                                                                                                                                                       | W                 | L           | Place                                    |                                                       |                                                   |                                        |                                 |                                                                                                      |
|--------------------------------------------------------------------------------------------------------------------------------------------------------------|-------------------|-------------|-------------------------