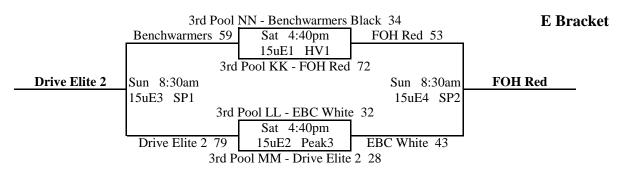

#### **15u Division**

| 60 <b>DD1</b> v DD2 41                                                                | Fri               | 8:25pm @ Peak2                                    | ' <u>EE1</u> v E                                         | E2 43                                                                          | Fri               | 8:25pm @ Peak3                                     |
|---------------------------------------------------------------------------------------|-------------------|---------------------------------------------------|----------------------------------------------------------|--------------------------------------------------------------------------------|-------------------|----------------------------------------------------|
| 71 DD2 v <u>DD3</u> 81                                                                | Sat               | 1:10pm @ Peak2                                    | 5 <u>EE3</u> v E                                         | E1 35                                                                          | Sat               | 1:10pm @ Peak1                                     |
| 67 DD3 v <u>DD1</u> 70                                                                | Sat               | 3:30pm @ Peak2                                    | EE2 v <u>E</u>                                           | <b>E3</b> 73                                                                   | Sat               | 3:30pm @ Peak1                                     |
|                                                                                       |                   |                                                   |                                                          |                                                                                |                   |                                                    |
|                                                                                       |                   |                                                   |                                                          |                                                                                |                   |                                                    |
| 61 FF1 v <b>FF2</b> 69                                                                | Fri               | 7:20pm @ Peak3                                    | 6 <u>GG1</u> v G                                         | G2 55                                                                          | Fri               | 8:25pm @ Peak1                                     |
| 73 <b><u>FF3</u></b> v FF1 65                                                         | Sat               | 1:10pm @ Peak3                                    | GG3 v <u>G</u>                                           | <b>G1</b> 65                                                                   | Sat               | 12:00pm @ NWU                                      |
| 65 FF2 v <u>FF3</u> 69                                                                | Sat               | 3:30pm @ Peak3                                    | GG2 v <u>G</u>                                           | <b>GG3</b> 52                                                                  | Sat               | 3:30pm @ NWU                                       |
|                                                                                       |                   |                                                   |                                                          |                                                                                |                   |                                                    |
|                                                                                       |                   |                                                   |                                                          |                                                                                |                   |                                                    |
| 52 HH1 v <u>HH2</u> 61                                                                | Fri               | 6:15pm @ EBCK1                                    | II1 v <u>I</u>                                           | <b>[2</b> 50                                                                   | Fri               | 7:20pm @ Peak2                                     |
| 62 <u>HH3</u> v HH1 33                                                                | Sat               | 9:40am @ NWU                                      | <u>II3</u> v II                                          | 1 58                                                                           | Sat               | 8:30am @ Peak3                                     |
| 45 HH2 v <u><b>HH3</b></u> 74                                                         | Sat               | 2:20pm @ NWU                                      | 5 <u>II2</u> v II                                        | 3 37                                                                           | Sat               | 2:20pm @ EBCR                                      |
|                                                                                       |                   |                                                   |                                                          |                                                                                |                   |                                                    |
|                                                                                       |                   |                                                   |                                                          |                                                                                |                   |                                                    |
| 51 <b>JJ1</b> v JJ2 46                                                                | Fri               | 7:20pm @ Peak1                                    | e <u>KK1</u> v K                                         | K2 50                                                                          | Fri               | 6:15pm @ Peak2                                     |
| 24 JJ3 v <b>JJ1</b> 53                                                                | 0                 |                                                   |                                                          |                                                                                |                   |                                                    |
| 333 v <b>001</b> 33                                                                   | Sat               | 8:30am @ NWU                                      | <u>KK3</u> v K                                           | K1 42                                                                          | Sat               | 8:30am @ Peak1                                     |
| 57 <u>JJ2</u> v JJ3 38                                                                | Sat<br>Sat        | 8:30am @ NWU<br>1:10pm @ NWU                      | • <u>KK3</u> v K<br>• KK2 v <u>K</u>                     |                                                                                | Sat<br>Sat        | 8:30am @ Peak1<br>10:50am @ Peak2                  |
|                                                                                       |                   |                                                   |                                                          |                                                                                |                   |                                                    |
|                                                                                       |                   |                                                   |                                                          |                                                                                |                   |                                                    |
|                                                                                       |                   |                                                   |                                                          | <b>:<u>K3</u> 64</b>                                                           |                   |                                                    |
| 57 <b>JJ2</b> v JJ3 38                                                                | Sat               | 1:10pm @ NWU                                      | 5 KK2 v <u>K</u>                                         | <ul><li><u>K3</u> 64</li><li><u>1M2</u> 57</li></ul>                           | Sat               | 10:50am @ Peak2                                    |
| 57 <b>JJ2</b> v JJ3 38<br>52 LL1 v <b>LL2</b> 58                                      | Sat<br>Fri        | 1:10pm @ NWU<br>6:15pm @ Peak3                    | 5 KK2 v <u>K</u><br>5 <u>MM1</u> v M                     | <ul> <li><u>K3</u> 64</li> <li><u>1M2</u> 57</li> <li><u>1M1</u> 64</li> </ul> | Sat<br>Fri        | 10:50am @ Peak2<br>6:15pm @ Peak1                  |
| <ul> <li>57 JJ2 v JJ3 38</li> <li>52 LL1 v LL2 58</li> <li>57 LL3 v LL1 37</li> </ul> | Sat<br>Fri<br>Sat | 1:10pm @ NWU<br>6:15pm @ Peak3<br>10:50am @ Peak3 | 5 KK2 v <u>K</u><br>3 <u>MM1</u> v M<br>5 MM3 v <u>M</u> | <ul> <li><u>K3</u> 64</li> <li><u>1M2</u> 57</li> <li><u>1M1</u> 64</li> </ul> | Sat<br>Fri<br>Sat | 10:50am @ Peak2<br>6:15pm @ Peak1<br>10:50am @ NWU |
| <ul> <li>57 JJ2 v JJ3 38</li> <li>52 LL1 v LL2 58</li> <li>57 LL3 v LL1 37</li> </ul> | Sat<br>Fri<br>Sat | 1:10pm @ NWU<br>6:15pm @ Peak3<br>10:50am @ Peak3 | 5 KK2 v <u>K</u><br>3 <u>MM1</u> v M<br>5 MM3 v <u>M</u> | <ul> <li><u>K3</u> 64</li> <li><u>1M2</u> 57</li> <li><u>1M1</u> 64</li> </ul> | Sat<br>Fri<br>Sat | 10:50am @ Peak2<br>6:15pm @ Peak1<br>10:50am @ NWU |

52 NN2 v NN3 33 Sat 10:50am @ Peak1

65 <u>NN3</u> v NN1 57 Sat 2:20pm @ Peak1

| _ | Pool OO       | W | L | Place | <br>Pool PP                | W | L | Place |
|---|---------------|---|---|-------|----------------------------|---|---|-------|
| 1 | Style 8 Blue  | 2 |   | 1st   | 1 Eastern WA Elite Green   |   | 2 | 3rd   |
| 2 | Drive Elite 1 |   | 2 | 3rd   | 2 FOH Blue                 | 2 |   | 1st   |
| 3 | Boise Slam    | 1 | 1 | 2nd   | 3 Portland Bskb Club Black | 1 | 1 | 2nd   |