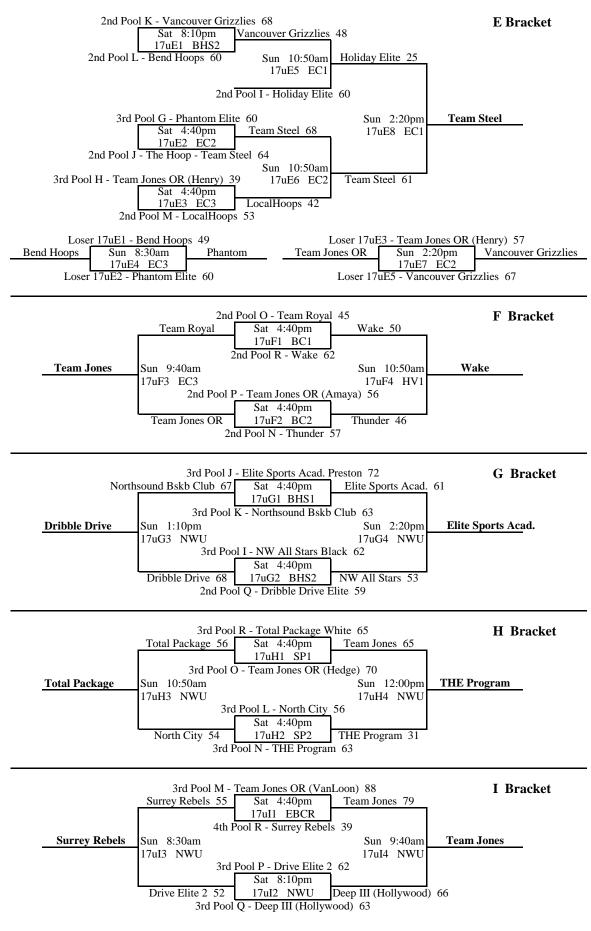

### **16u Division**

|   | Pool S                   | W | L | Place | <br> | Pool T     | W | L | Place |
|---|--------------------------|---|---|-------|------|------------|---|---|-------|
| 1 | FLITE                    |   | 2 | 3rd   | 1    | ECBA-FBJ   |   | 2 | 3rd   |
| 2 | Seattle Rotary Select II | 1 | 1 | 2nd   | 2    | Maeko      | 2 |   | 1st   |
| 3 | Hoop Salem               | 2 |   | 1st   | 3    | Boise Slam | 1 | 1 | 2nd   |

|   | Pool U                 | W | L | Place |
|---|------------------------|---|---|-------|
| 1 | EBC Elite 16u          | 1 | 1 | 2nd   |
| 2 | Northsound Bskb Club   | 2 |   | 1st   |
| 3 | Eastern WA Elite White |   | 2 | 3rd   |

|   | Pool V        | W | L | Place |
|---|---------------|---|---|-------|
| 1 | Drive Elite 1 | 2 |   | 1st   |
| 2 | FOH Blue      | 1 | 1 | 2nd   |
| 3 | P-Tech        |   | 2 | 3rd   |

|   | Pool W            | W | L | Place |
|---|-------------------|---|---|-------|
| 1 | Holiday Elite     |   | 2 | 3rd   |
| 2 | Global Basketball | 1 | 1 | 2nd   |
| 3 | Team Flight       | 2 |   | 1st   |

|   | Pool X                | W | L | Place |
|---|-----------------------|---|---|-------|
| 1 | Total Package         | 1 | 1 | 2nd   |
| 2 | Clutch Players-Silver |   | 2 | 3rd   |
| 3 | Washington Elite Red  | 2 |   | 1st   |

|   | Pool Y            | W | L | Place |
|---|-------------------|---|---|-------|
| 1 | ECBA Pioneers 15u |   | 2 | 3rd   |
| 2 | North City Black  | 2 |   | 1st   |
| 3 | Bend Hoops        | 1 | 1 | 2nd   |

|   | Pool Z        | W | L | Place |
|---|---------------|---|---|-------|
| 1 | NSE Titans    | 1 | 1 | 2nd   |
| 2 | Drive Elite 2 | 2 |   | 1st   |
| 3 | Roots         |   | 2 | 3rd   |

| Pool AA | _     | _   |   |   |
|---------|-------|-----|---|---|
|         | Do    | ~ I |   |   |
|         | - 200 | ы   | A | A |

Vancouver Venom

3

Place L

1

2nd

| 1 | Washington Playmakers | 2 |   | 1st |
|---|-----------------------|---|---|-----|
| 2 | North City Blue       |   | 2 | 3rd |
|   |                       |   |   |     |

W

1

|   | Pool BB              | W | L | Place |
|---|----------------------|---|---|-------|
| 1 | LocalHoops           | 1 | 1 | 3rd   |
| 2 | Washington Evolution | 1 | 1 | 2nd   |
| 3 | THE Program          | 1 | 1 | 1st   |