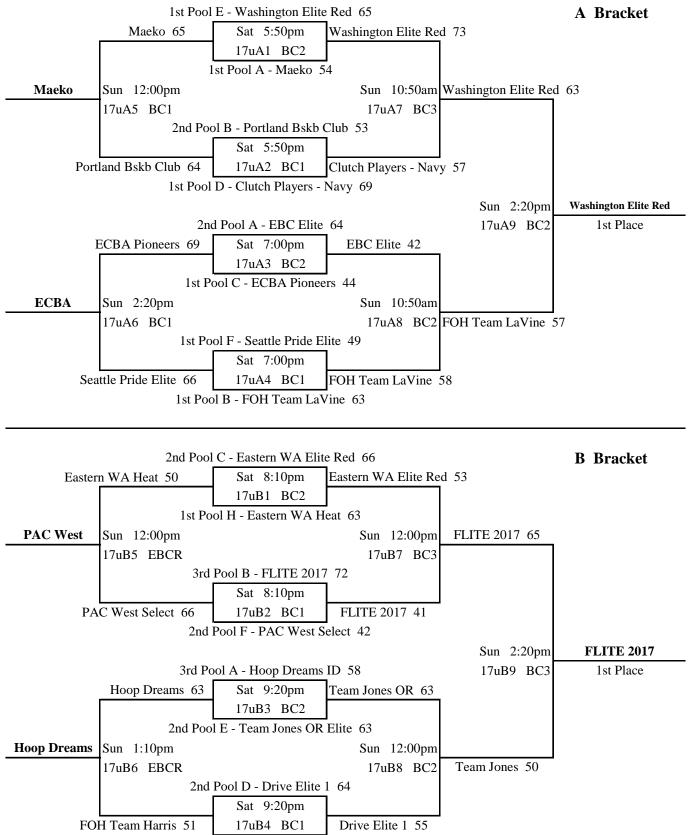

#### **17u Division**

|                           |              |   |          |                              | 4/17 | 7/2016 F | linal      |
|---------------------------|--------------|---|----------|------------------------------|------|----------|------------|
| Pool A                    | W            | L | Place    | Pool B                       | W    | L        | Place      |
| 1 Maeko                   | 2            |   | 1st      | 1 FLITE 2017                 |      | 2        | 3rd        |
| 2 EBC Elite               | 1            | 1 | 2nd      | 2 FOH Team LaVine            | 2    |          | 1st        |
| 3 Hoop Dreams ID          |              | 2 | 3rd      | 3 Portland Bskb Club         | 1    | 1        | 2nd        |
|                           |              |   |          |                              |      |          |            |
| Pool C                    | W            | L | Place    | Pool D                       | W    | L        | Place      |
| 1 ECBA Pioneers           | 2            |   | 1st      | 1 Eastern WA Elite Black     |      | 2        | 3rd        |
| 2 Hoop Salem              |              | 2 | 3rd      | 2 Drive Elite 1              | 1    | 1        | 2nd        |
| 3 Eastern WA Elite Red    | 1            | 1 | 2nd      | 3 Clutch Players - Navy      | 2    |          | 1st        |
| <u> </u>                  | -            |   | <u> </u> | · · · ·                      |      |          |            |
| Pool E                    | $\mathbf{W}$ | L | Place    | Pool F                       | W    | L        | Place      |
| 1 Washington Elite Red    | 2            |   | 1st      | 1 Seattle Pride Elite        | 2    |          | 1st        |
| 2 Team Jones OR Elite     | 1            | 1 | 2nd      | 2 PAC West Select            | 1    | 1        | 2nd        |
| 3 Tiger Basketball        |              | 2 | 3rd      | 3 Deep III (Blockbuster)     |      | 2        | 3rd        |
|                           | -            |   |          |                              |      |          |            |
| Pool G                    | W            | L | Place    | Pool H                       | W    | L        | Place      |
| 1 Excel 17u               | 1            | 1 | 2nd      | 1 Total Package Blue         | 1    | 1        | 2nd        |
| 2 FOH Team Harris         | 2            |   | 1st      | 2 Team Jones OR (Henry)      |      | 2        | 3rd        |
| 3 Phenom Elite            |              | 2 | 3rd      | 3 Eastern WA Heat            | 2    |          | 1st        |
|                           |              |   |          |                              |      |          |            |
| Pool I                    | W            | L | Place    | Pool J                       | W    | L        | Place      |
| 1 NW All Stars Black      |              | 2 | 3rd      | 1 Elite Sports Acad. Preston |      | 2        | 3rd        |
| 2 P-Tech                  | 2            |   | 1st      | 2 The Hoop - Team Steel      | 1    | 1        | 2nd        |
| 3 Holiday Elite           | 1            | 1 | 2nd      | 3 Benchwarmers Blue          | 2    |          | 1st        |
|                           |              |   |          |                              |      |          |            |
| Pool K                    | W            | L | Place    | Pool L                       | W    | L        | Place      |
| 1 Excel WA Warriors       | 2            |   | 1st      | 1 North City                 |      | 2        | 3rd        |
| 2 Northsound Bskb Club    |              | 2 | 3rd      | 2 Roots Elite                | 2    |          | 1st        |
| 3 Vancouver Grizzlies     | 1            | 1 | 2nd      | 3 Bend Hoops                 | 1    | 1        | 2nd        |
|                           |              |   |          |                              |      |          |            |
| Pool M                    | W            | L | Place    | Pool N                       | W    | L        | Place      |
| 1 LocalHoops              | 1            | 1 | 2nd      | 1 Thunder                    | 1    | 1        | 2nd        |
| 2 NW Vision Elite         | 2            |   | 1st      | 2 Last Run                   | 2    |          | 1st        |
| 3 Team Jones OR (VanLoon) |              | 2 | 3rd      | 3 THE Progam                 |      | 2        | 3rd        |
|                           |              |   |          |                              |      |          |            |
| Pool O                    | W            | L | Place    | Pool P                       | W    | L        | Place      |
| 1 Team Jones OR (Hedge)   |              | 2 | 3rd      | 1 NEYB (Durant)              | 2    |          | 1st        |
| 2 Seattle Pride Red       | 2            |   | 1st      | 2 Team Jones OR (Amaya)      | 1    | 1        | 2nd        |
| 3 Team Royal              | 1            | 1 | 2nd      | 3 Drive Elite 2              |      | 2        | 3rd        |
|                           |              |   |          |                              |      |          |            |
| Pool Q                    | W            | L | Place    | Pool R                       | W    | L        | Place      |
| 1 Washington Elite Blue   | 2            | _ | 1st      | 1 Total Package White        | 1    | 1        | 3rd        |
| 2 Deep III (Hollywood)    |              | 2 | 3rd      | 2 Surrey Rebels              |      | 2        | 4th        |
| 3 Dribble Drive Elite     | 1            | 1 | 2nd      | 3 Benchwarmers White         | 2    |          | 1st<br>2nd |
|                           |              |   |          |                              |      |          |            |