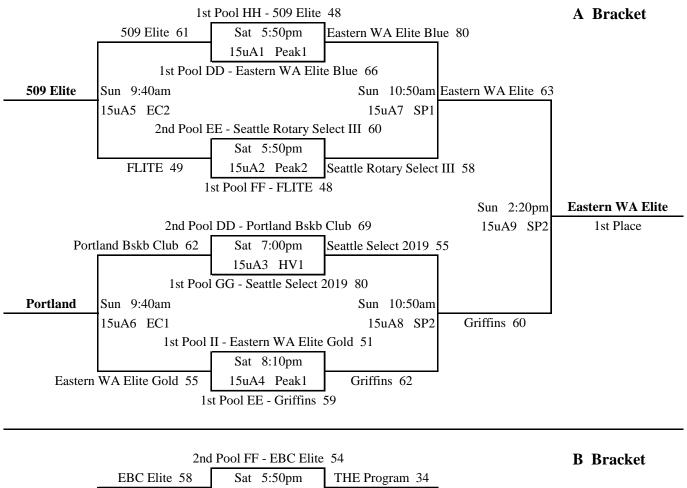

|   | Pool DD               | W | L | Place | Pool EE |                           | W | L | Place |
|---|-----------------------|---|---|-------|---------|---------------------------|---|---|-------|
| 1 | Eastern WA Elite Blue | 2 |   | 1st   | 1       | Seattle Rotary Select III | 1 | 1 | 2nd   |
| 2 | FOH Blue              |   | 2 | 3rd   | 2       | Hoop Dreams ID            |   | 2 | 3rd   |
| 3 | Portland Bskb Club    | 1 | 1 | 2nd   | 3       | Griffins                  | 2 |   | 1st   |

| _ | Pool FF    | W | L | Place |
|---|------------|---|---|-------|
| 1 | Hoop Salem |   | 2 | 3rd   |
| 2 | EBC Elite  | 1 | 1 | 2nd   |
| 3 | FLITE      | 2 |   | 1st   |

|   | Pool GG              | W | L | Place |
|---|----------------------|---|---|-------|
| 1 | Seattle Select 2019  | 2 |   | 1st   |
| 2 | Drive Elite 1        |   | 2 | 3rd   |
| 3 | The Hoop - Vancouver | 1 | 1 | 2nd   |

|   | Pool HH          | W | L | Place |
|---|------------------|---|---|-------|
| 1 | North City Black |   | 2 | 3rd   |
| 2 | Team Jones OR    | 1 | 1 | 2nd   |
| 3 | 509 Elite        | 2 |   | 1st   |

|   | Pool II               | W | L | Place |
|---|-----------------------|---|---|-------|
| 1 | Total Package         |   | 2 | 3rd   |
| 2 | Eastern WA Elite Gold | 2 |   | 1st   |
| 3 | Maeko                 | 1 | 1 | 2nd   |