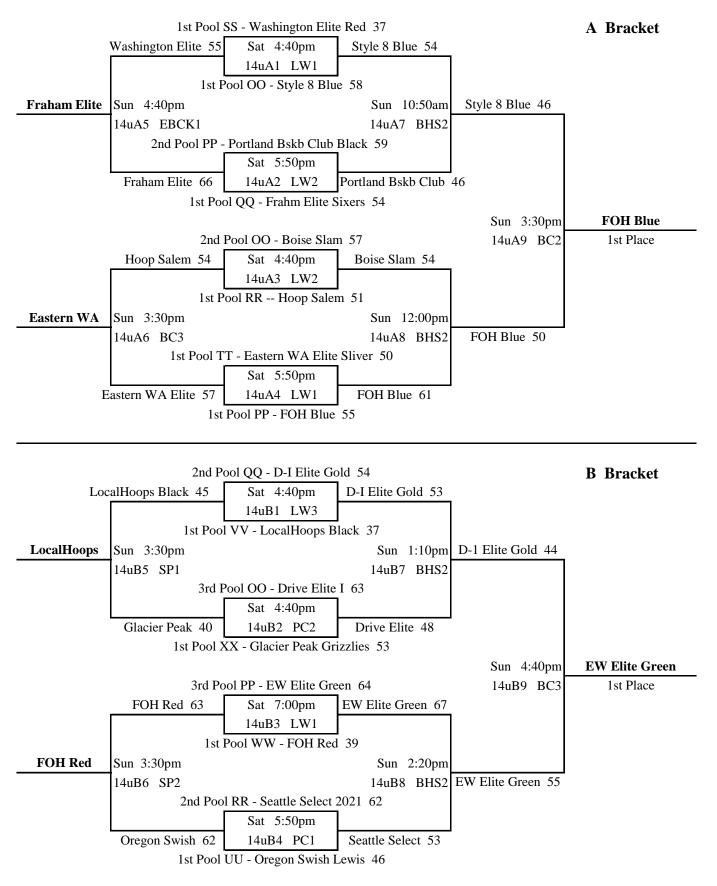

| _ | Pool SS              | W | L | Place | Pool TT |                           | W | L | Place |
|---|----------------------|---|---|-------|---------|---------------------------|---|---|-------|
| ] | Washington Elite Red | 2 |   | 1st   |         | 1 Total Package           |   | 2 | 3rd   |
| 2 | P FLITE              |   | 2 | 3rd   |         | 2 Eastern WA Elite Silver | 2 |   | 1st   |
|   | 509 Elite            | 1 | 1 | 2nd   |         | 3 Portland Bskb Club Red  | 1 | 1 | 2nd   |