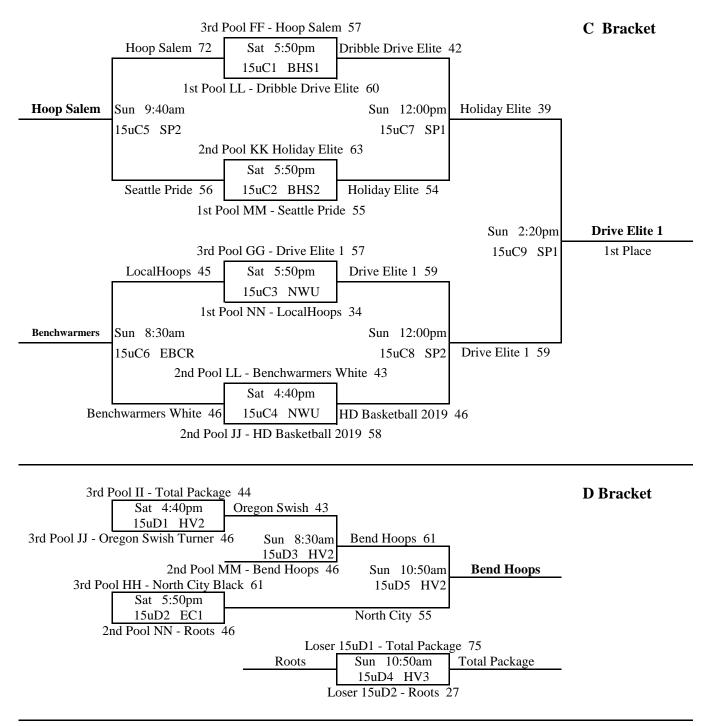

#### **15u Division**

| 60 <b>DD1</b> v DD2 41                                                                | Fri               | 8:25pm @ Peak2                                    | ' <u>EE1</u> v E                                         | E2 43                                                                          | Fri               | 8:25pm @ Peak3                                     |
|---------------------------------------------------------------------------------------|-------------------|---------------------------------------------------|----------------------------------------------------------|--------------------------------------------------------------------------------|-------------------|----------------------------------------------------|
| 71 DD2 v <u>DD3</u> 81                                                                | Sat               | 1:10pm @ Peak2                                    | 5 <u>EE3</u> v E                                         | E1 35                                                                          | Sat               | 1:10pm @ Peak1                                     |
| 67 DD3 v <u>DD1</u> 70                                                                | Sat               | 3:30pm @ Peak2                                    | EE2 v <u>E</u>                                           | <b>E3</b> 73                                                                   | Sat               | 3:30pm @ Peak1                                     |
|                                                                                       |                   |                                                   |                                                          |                                                                                |                   |                                                    |
|                                                                                       |                   |                                                   |                                                          |                                                                                |                   |                                                    |
| 61 FF1 v <b>FF2</b> 69                                                                | Fri               | 7:20pm @ Peak3                                    | 6 <u>GG1</u> v G                                         | G2 55                                                                          | Fri               | 8:25pm @ Peak1                                     |
| 73 <b><u>FF3</u></b> v FF1 65                                                         | Sat               | 1:10pm @ Peak3                                    | GG3 v <u>G</u>                                           | <b>G1</b> 65                                                                   | Sat               | 12:00pm @ NWU                                      |
| 65 FF2 v <u>FF3</u> 69                                                                | Sat               | 3:30pm @ Peak3                                    | GG2 v <u>G</u>                                           | <b>GG3</b> 52                                                                  | Sat               | 3:30pm @ NWU                                       |
|                                                                                       |                   |                                                   |                                                          |                                                                                |                   |                                                    |
|                                                                                       |                   |                                                   |                                                          |                                                                                |                   |                                                    |
| 52 HH1 v <u>HH2</u> 61                                                                | Fri               | 6:15pm @ EBCK1                                    | II1 v <u>I</u>                                           | <b>[2</b> 50                                                                   | Fri               | 7:20pm @ Peak2                                     |
| 62 <u>HH3</u> v HH1 33                                                                | Sat               | 9:40am @ NWU                                      | <u>II3</u> v II                                          | 1 58                                                                           | Sat               | 8:30am @ Peak3                                     |
| 45 HH2 v <u><b>HH3</b></u> 74                                                         | Sat               | 2:20pm @ NWU                                      | 5 <u>II2</u> v II                                        | 3 37                                                                           | Sat               | 2:20pm @ EBCR                                      |
|                                                                                       |                   |                                                   |                                                          |                                                                                |                   |                                                    |
|                                                                                       |                   |                                                   |                                                          |                                                                                |                   |                                                    |
| 51 <b>JJ1</b> v JJ2 46                                                                | Fri               | 7:20pm @ Peak1                                    | e <u>KK1</u> v K                                         | K2 50                                                                          | Fri               | 6:15pm @ Peak2                                     |
| 24 JJ3 v <b>JJ1</b> 53                                                                | 0                 |                                                   |                                                          |                                                                                |                   |                                                    |
| 333 v <b>001</b> 33                                                                   | Sat               | 8:30am @ NWU                                      | <u>KK3</u> v K                                           | K1 42                                                                          | Sat               | 8:30am @ Peak1                                     |
| 57 <u>JJ2</u> v JJ3 38                                                                | Sat<br>Sat        | 8:30am @ NWU<br>1:10pm @ NWU                      | • <u>KK3</u> v K<br>• KK2 v <u>K</u>                     |                                                                                | Sat<br>Sat        | 8:30am @ Peak1<br>10:50am @ Peak2                  |
|                                                                                       |                   |                                                   |                                                          |                                                                                |                   |                                                    |
|                                                                                       |                   |                                                   |                                                          |                                                                                |                   |                                                    |
|                                                                                       |                   |                                                   |                                                          | <b>:<u>K3</u> 64</b>                                                           |                   |                                                    |
| 57 <b>JJ2</b> v JJ3 38                                                                | Sat               | 1:10pm @ NWU                                      | 5 KK2 v <u>K</u>                                         | <ul><li><u>K3</u> 64</li><li><u>1M2</u> 57</li></ul>                           | Sat               | 10:50am @ Peak2                                    |
| 57 <b>JJ2</b> v JJ3 38<br>52 LL1 v <b>LL2</b> 58                                      | Sat<br>Fri        | 1:10pm @ NWU<br>6:15pm @ Peak3                    | 5 KK2 v <u>K</u><br>5 <u>MM1</u> v M                     | <ul> <li><u>K3</u> 64</li> <li><u>1M2</u> 57</li> <li><u>1M1</u> 64</li> </ul> | Sat<br>Fri        | 10:50am @ Peak2<br>6:15pm @ Peak1                  |
| <ul> <li>57 JJ2 v JJ3 38</li> <li>52 LL1 v LL2 58</li> <li>57 LL3 v LL1 37</li> </ul> | Sat<br>Fri<br>Sat | 1:10pm @ NWU<br>6:15pm @ Peak3<br>10:50am @ Peak3 | 5 KK2 v <u>K</u><br>3 <u>MM1</u> v M<br>5 MM3 v <u>M</u> | <ul> <li><u>K3</u> 64</li> <li><u>1M2</u> 57</li> <li><u>1M1</u> 64</li> </ul> | Sat<br>Fri<br>Sat | 10:50am @ Peak2<br>6:15pm @ Peak1<br>10:50am @ NWU |
| <ul> <li>57 JJ2 v JJ3 38</li> <li>52 LL1 v LL2 58</li> <li>57 LL3 v LL1 37</li> </ul> | Sat<br>Fri<br>Sat | 1:10pm @ NWU<br>6:15pm @ Peak3<br>10:50am @ Peak3 | 5 KK2 v <u>K</u><br>3 <u>MM1</u> v M<br>5 MM3 v <u>M</u> | <ul> <li><u>K3</u> 64</li> <li><u>1M2</u> 57</li> <li><u>1M1</u> 64</li> </ul> | Sat<br>Fri<br>Sat | 10:50am @ Peak2<br>6:15pm @ Peak1<br>10:50am @ NWU |

52 NN2 v NN3 33 Sat 10:50am @ Peak1

65 <u>NN3</u> v NN1 57 Sat 2:20pm @ Peak1

| _ | Pool OO       | W | L | Place | <br>Pool PP                | W | L | Place |
|---|---------------|---|---|-------|----------------------------|---|---|-------|
| 1 | Style 8 Blue  | 2 |   | 1st   | 1 Eastern WA Elite Green   |   | 2 | 3rd   |
| 2 | Drive Elite 1 |   | 2 | 3rd   | 2 FOH Blue                 | 2 |   | 1st   |
| 3 | Boise Slam    | 1 | 1 | 2nd   | 3 Portland Bskb Club Black | 1 | 1 | 2nd   |