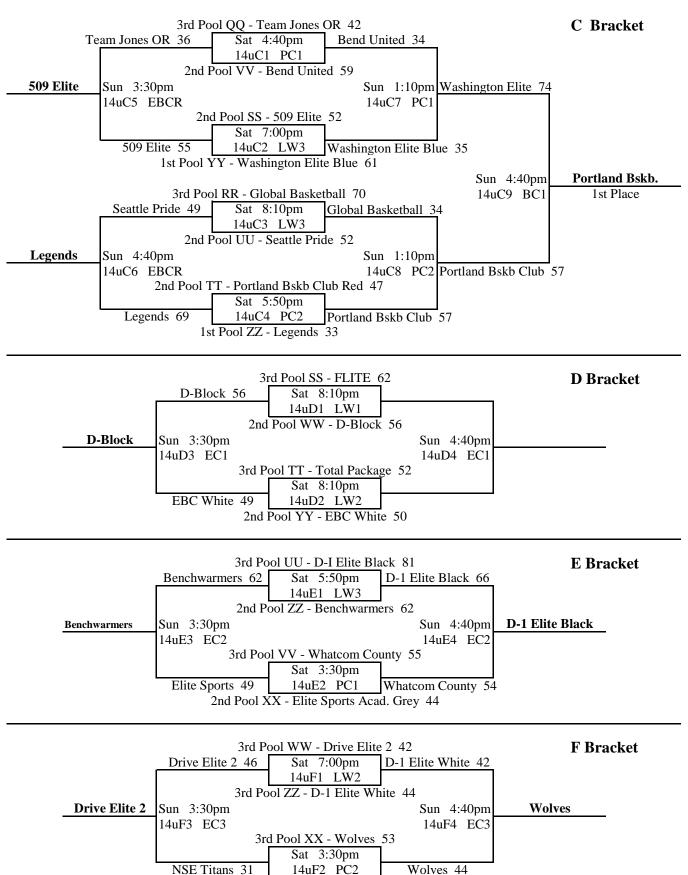

#### **14u Brackets**

3rd Pool YY - NSE Titans 26

NSE Titans 31

| Pool AAA<br>1 D-1 Elite<br>2 EBC Blue<br>3 LocalHoops Black                                            | W         L         Place           2         3rd           1         1         2nd           2         1st                                                         | 53 <b>AAA3</b> v                                                        | <b>AAA2</b> 61                                             | Sat 12:00pm @ SP1                                                                                                    |
|--------------------------------------------------------------------------------------------------------|---------------------------------------------------------------------------------------------------------------------------------------------------------------------|-------------------------------------------------------------------------|------------------------------------------------------------|----------------------------------------------------------------------------------------------------------------------|
| Pool BBB<br>1 509 Elite Red<br>2 Benchwarmers Blue<br>3 Total Package                                  | W         L         Place           2         3rd           2         1st           1         1         2nd                                                         | 36 <b>BBB3</b> v<br>46 BBB1 v                                           | <b>BBB2</b> 50                                             | Sat 8:30am @ SP2<br>Sat 10:50am @ SP2<br>Sat 2:20pm @ SP2                                                            |
| Pool CCC 1 Hoop Salem 2 509 Elite Blue 3 D-BLOCK 4 Benchwarmers White                                  | W         L         Place           1         1         2nd           2         1st         1st           1         1         3rd           2         2         4th |                                                                         | CCC1 53<br>CCC3 24                                         | Sat       10:50am @ SP1         Sat       1:10pm @ SP1         Sat       2:20pm @ SP1         Sat       3:30pm @ SP1 |
| Pool DDD<br>1 Seattle Stars<br>2 North City Black<br>3 Elite Sports Acad. Grey<br>4 Eastern WA Heat    | W         L         Place           2         1st           1         1         2nd           2         4th           1         1         3rd                       | 61 <b>DDD1</b> v                                                        | <b>DDD4</b> 57<br>DDD3 21                                  | Sat 9:40am @ SP1<br>Sat 9:40am @ SP2<br>Sat 12:00pm @ SP2<br>Sat 1:10pm @ SP2                                        |
| 2nd Pool I<br>North City Black 35                                                                      |                                                                                                                                                                     | ack 42<br>LocalHoops Black 3                                            | 9                                                          | A Bracket                                                                                                            |
| Total Package Sun 2:20pm<br>13uA5 BHS1<br>2nd Pe<br>Total Package 42                                   | 13uA1 RB1<br>AAA - LocalHoops<br>ool BBB - Total Pack<br>Sun 9:40am<br>13uA2 RB2<br>ool CCC - 509 Elite E                                                           | Sun 1:10pm<br>13uA7 RB1<br>kage 30<br>509 Elite Blue 67                 |                                                            |                                                                                                                      |
| EBC Blue 37<br>1st Pool<br>Hoop Salem<br>13uA6 BHS1                                                    | Pool AAA - EBC Bl<br>Sun 10:50am<br>13uA3 RB1<br>BBB - Benchwarmer<br>Pool CCC - Hoop Sal                                                                           | Benchwarmers 35<br>rs Blue 57<br>Sun 1:10pm<br>13uA8 RB2                | 13uA9                                                      | 4:40pm Seattle Stars<br>9 BC2 Ist Place<br>s 66                                                                      |
| Hoop Salem 52<br>1st P                                                                                 | Sun 10:50am<br>13uA4 RB2<br>ool DDD - Seattle St                                                                                                                    | Seattle Stars 68<br>ars 60                                              | J                                                          |                                                                                                                      |
| 3rd Poo<br>3rd Pool BBI                                                                                | Pool AAA - D-1 Elit<br>Sun 12:00pm<br>13uB1 RB2<br>1 DDD - Eastern WA<br>3 - 509 Elite Red 59<br>Sun 12:00pm<br>13uB2 RB1<br>Pool CCC - D-Bloc                      | D-1 Elite 50<br>Heat 29<br>Sun 4:40pm<br>13uB6 BHS1<br>509 Elite Red 52 |                                                            | B Bracket                                                                                                            |
| 4th Pool CCC - Benchwarmers<br>Benchwarmers Sun 2:20pm<br>13uB3 RB2<br>4th Pool DDD - Elite Sports Aca | Elite Sports                                                                                                                                                        | Elite Sports Acad.                                                      | uB3 - Elite Spor<br>Sun 3:30<br>13uB4 R<br>13uB1 - Easterr | B2                                                                                                                   |
|                                                                                                        |                                                                                                                                                                     | Loser 13<br>Benchwarmers                                                | BuB3 - Benchwa<br>Sun 4:40                                 | armers White 26                                                                                                      |