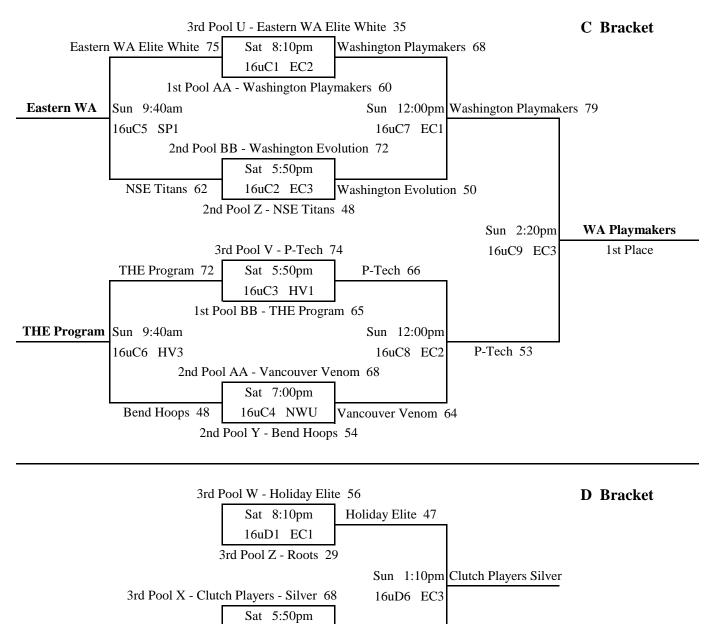

### **16u Division**

|   | Pool S                   | W | L | Place | <br> | Pool T     | W | L | Place |
|---|--------------------------|---|---|-------|------|------------|---|---|-------|
| 1 | FLITE                    |   | 2 | 3rd   | 1    | ECBA-FBJ   |   | 2 | 3rd   |
| 2 | Seattle Rotary Select II | 1 | 1 | 2nd   | 2    | Maeko      | 2 |   | 1st   |
| 3 | Hoop Salem               | 2 |   | 1st   | 3    | Boise Slam | 1 | 1 | 2nd   |

|   | Pool U                 | W | L | Place |
|---|------------------------|---|---|-------|
| 1 | EBC Elite 16u          | 1 | 1 | 2nd   |
| 2 | Northsound Bskb Club   | 2 |   | 1st   |
| 3 | Eastern WA Elite White |   | 2 | 3rd   |

|   | Pool V        | W | L | Place |
|---|---------------|---|---|-------|
| 1 | Drive Elite 1 | 2 |   | 1st   |
| 2 | FOH Blue      | 1 | 1 | 2nd   |
| 3 | P-Tech        |   | 2 | 3rd   |

|   | Pool W            | W | L | Place |
|---|-------------------|---|---|-------|
| 1 | Holiday Elite     |   | 2 | 3rd   |
| 2 | Global Basketball | 1 | 1 | 2nd   |
| 3 | Team Flight       | 2 |   | 1st   |

|   | Pool X                | W | L | Place |
|---|-----------------------|---|---|-------|
| 1 | Total Package         | 1 | 1 | 2nd   |
| 2 | Clutch Players-Silver |   | 2 | 3rd   |
| 3 | Washington Elite Red  | 2 |   | 1st   |

|   | Pool Y            | W | L | Place |
|---|-------------------|---|---|-------|
| 1 | ECBA Pioneers 15u |   | 2 | 3rd   |
| 2 | North City Black  | 2 |   | 1st   |
| 3 | Bend Hoops        | 1 | 1 | 2nd   |

|   | Pool Z        | W | L | Place |
|---|---------------|---|---|-------|
| 1 | NSE Titans    | 1 | 1 | 2nd   |
| 2 | Drive Elite 2 | 2 |   | 1st   |
| 3 | Roots         |   | 2 | 3rd   |

| Pool AA | _     | _   |   |   |
|---------|-------|-----|---|---|
|         | Do    | ~ I |   |   |
|         | - 200 | ы   | A | A |

Vancouver Venom

3

Place L

1

2nd

| 1 | Washington Playmakers | 2 |   | 1st |
|---|-----------------------|---|---|-----|
| 2 | North City Blue       |   | 2 | 3rd |
|   |                       |   |   |     |

W

1

|   | Pool BB              | W | L | Place |
|---|----------------------|---|---|-------|
| 1 | LocalHoops           | 1 | 1 | 3rd   |
| 2 | Washington Evolution | 1 | 1 | 2nd   |
| 3 | THE Program          | 1 | 1 | 1st   |