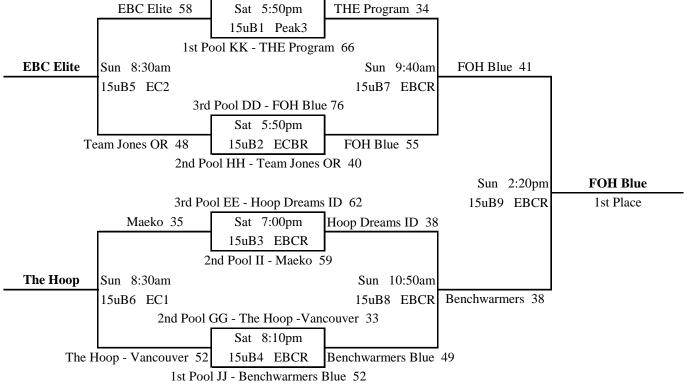

#### **15u Division**

| 60 <b>DD1</b> v DD2 41                                                                | Fri               | 8:25pm @ Peak2                                    | ' <u>EE1</u> v E                                         | E2 43                                                                          | Fri               | 8:25pm @ Peak3                                     |
|---------------------------------------------------------------------------------------|-------------------|---------------------------------------------------|----------------------------------------------------------|--------------------------------------------------------------------------------|-------------------|----------------------------------------------------|
| 71 DD2 v <u>DD3</u> 81                                                                | Sat               | 1:10pm @ Peak2                                    | 5 <u>EE3</u> v E                                         | E1 35                                                                          | Sat               | 1:10pm @ Peak1                                     |
| 67 DD3 v <u>DD1</u> 70                                                                | Sat               | 3:30pm @ Peak2                                    | EE2 v <u>E</u>                                           | <b>E3</b> 73                                                                   | Sat               | 3:30pm @ Peak1                                     |
|                                                                                       |                   |                                                   |                                                          |                                                                                |                   |                                                    |
|                                                                                       |                   |                                                   |                                                          |                                                                                |                   |                                                    |
| 61 FF1 v <b>FF2</b> 69                                                                | Fri               | 7:20pm @ Peak3                                    | 6 <u>GG1</u> v G                                         | G2 55                                                                          | Fri               | 8:25pm @ Peak1                                     |
| 73 <b><u>FF3</u></b> v FF1 65                                                         | Sat               | 1:10pm @ Peak3                                    | GG3 v <u>G</u>                                           | <b>G1</b> 65                                                                   | Sat               | 12:00pm @ NWU                                      |
| 65 FF2 v <u>FF3</u> 69                                                                | Sat               | 3:30pm @ Peak3                                    | GG2 v <u>G</u>                                           | <b>GG3</b> 52                                                                  | Sat               | 3:30pm @ NWU                                       |
|                                                                                       |                   |                                                   |                                                          |                                                                                |                   |                                                    |
|                                                                                       |                   |                                                   |                                                          |                                                                                |                   |                                                    |
| 52 HH1 v <u>HH2</u> 61                                                                | Fri               | 6:15pm @ EBCK1                                    | II1 v <u>I</u>                                           | <b>[2</b> 50                                                                   | Fri               | 7:20pm @ Peak2                                     |
| 62 <u>HH3</u> v HH1 33                                                                | Sat               | 9:40am @ NWU                                      | <u>II3</u> v II                                          | 1 58                                                                           | Sat               | 8:30am @ Peak3                                     |
| 45 HH2 v <u><b>HH3</b></u> 74                                                         | Sat               | 2:20pm @ NWU                                      | 5 <u>II2</u> v II                                        | 3 37                                                                           | Sat               | 2:20pm @ EBCR                                      |
|                                                                                       |                   |                                                   |                                                          |                                                                                |                   |                                                    |
|                                                                                       |                   |                                                   |                                                          |                                                                                |                   |                                                    |
| 51 <b>JJ1</b> v JJ2 46                                                                | Fri               | 7:20pm @ Peak1                                    | e <u>KK1</u> v K                                         | K2 50                                                                          | Fri               | 6:15pm @ Peak2                                     |
| 24 JJ3 v <b>JJ1</b> 53                                                                | 0                 |                                                   |                                                          |                                                                                |                   |                                                    |
| 333 v <b>001</b> 33                                                                   | Sat               | 8:30am @ NWU                                      | <u>KK3</u> v K                                           | K1 42                                                                          | Sat               | 8:30am @ Peak1                                     |
| 57 <u>JJ2</u> v JJ3 38                                                                | Sat<br>Sat        | 8:30am @ NWU<br>1:10pm @ NWU                      | • <u>KK3</u> v K<br>• KK2 v <u>K</u>                     |                                                                                | Sat<br>Sat        | 8:30am @ Peak1<br>10:50am @ Peak2                  |
|                                                                                       |                   |                                                   |                                                          |                                                                                |                   |                                                    |
|                                                                                       |                   |                                                   |                                                          |                                                                                |                   |                                                    |
|                                                                                       |                   |                                                   |                                                          | <b>:<u>K3</u> 64</b>                                                           |                   |                                                    |
| 57 <b>JJ2</b> v JJ3 38                                                                | Sat               | 1:10pm @ NWU                                      | 5 KK2 v <u>K</u>                                         | <ul><li><u>K3</u> 64</li><li><u>1M2</u> 57</li></ul>                           | Sat               | 10:50am @ Peak2                                    |
| 57 <b>JJ2</b> v JJ3 38<br>52 LL1 v <b>LL2</b> 58                                      | Sat<br>Fri        | 1:10pm @ NWU<br>6:15pm @ Peak3                    | 5 KK2 v <u>K</u><br>5 <u>MM1</u> v M                     | <ul> <li><u>K3</u> 64</li> <li><u>1M2</u> 57</li> <li><u>1M1</u> 64</li> </ul> | Sat<br>Fri        | 10:50am @ Peak2<br>6:15pm @ Peak1                  |
| <ul> <li>57 JJ2 v JJ3 38</li> <li>52 LL1 v LL2 58</li> <li>57 LL3 v LL1 37</li> </ul> | Sat<br>Fri<br>Sat | 1:10pm @ NWU<br>6:15pm @ Peak3<br>10:50am @ Peak3 | 5 KK2 v <u>K</u><br>3 <u>MM1</u> v M<br>5 MM3 v <u>M</u> | <ul> <li><u>K3</u> 64</li> <li><u>1M2</u> 57</li> <li><u>1M1</u> 64</li> </ul> | Sat<br>Fri<br>Sat | 10:50am @ Peak2<br>6:15pm @ Peak1<br>10:50am @ NWU |
| <ul> <li>57 JJ2 v JJ3 38</li> <li>52 LL1 v LL2 58</li> <li>57 LL3 v LL1 37</li> </ul> | Sat<br>Fri<br>Sat | 1:10pm @ NWU<br>6:15pm @ Peak3<br>10:50am @ Peak3 | 5 KK2 v <u>K</u><br>3 <u>MM1</u> v M<br>5 MM3 v <u>M</u> | <ul> <li><u>K3</u> 64</li> <li><u>1M2</u> 57</li> <li><u>1M1</u> 64</li> </ul> | Sat<br>Fri<br>Sat | 10:50am @ Peak2<br>6:15pm @ Peak1<br>10:50am @ NWU |

52 NN2 v NN3 33 Sat 10:50am @ Peak1

65 <u>NN3</u> v NN1 57 Sat 2:20pm @ Peak1

| _ | Pool OO       | W | L | Place | <br>Pool PP                | W | L | Place |
|---|---------------|---|---|-------|----------------------------|---|---|-------|
| 1 | Style 8 Blue  | 2 |   | 1st   | 1 Eastern WA Elite Green   |   | 2 | 3rd   |
| 2 | Drive Elite 1 |   | 2 | 3rd   | 2 FOH Blue                 | 2 |   | 1st   |
| 3 | Boise Slam    | 1 | 1 | 2nd   | 3 Portland Bskb Club Black | 1 | 1 | 2nd   |