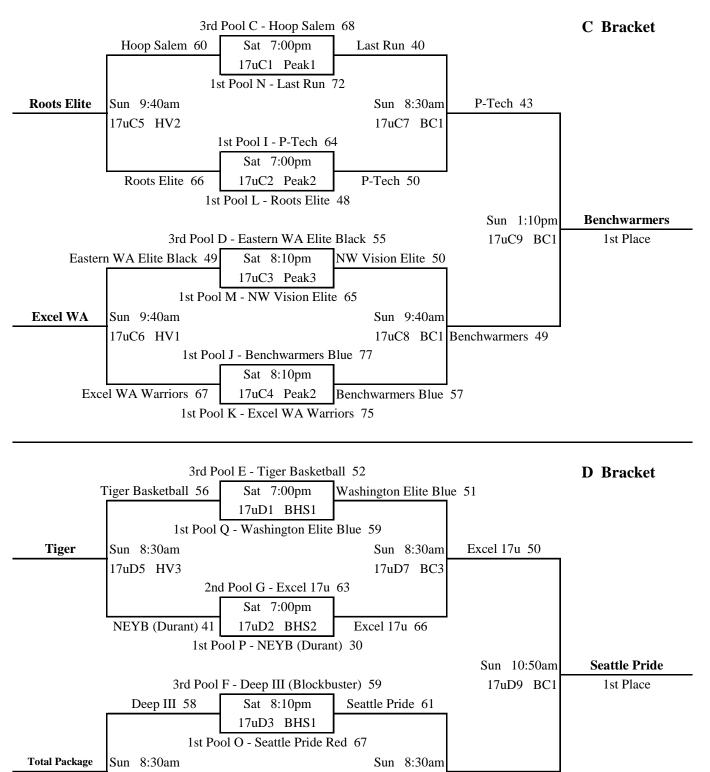

### **16u Division**

|   | Pool S                   | W | L | Place | <br> | Pool T     | W | L | Place |
|---|--------------------------|---|---|-------|------|------------|---|---|-------|
| 1 | FLITE                    |   | 2 | 3rd   | 1    | ECBA-FBJ   |   | 2 | 3rd   |
| 2 | Seattle Rotary Select II | 1 | 1 | 2nd   | 2    | Maeko      | 2 |   | 1st   |
| 3 | Hoop Salem               | 2 |   | 1st   | 3    | Boise Slam | 1 | 1 | 2nd   |

|   | Pool U                 | W | L | Place |
|---|------------------------|---|---|-------|
| 1 | EBC Elite 16u          | 1 | 1 | 2nd   |
| 2 | Northsound Bskb Club   | 2 |   | 1st   |
| 3 | Eastern WA Elite White |   | 2 | 3rd   |

|   | Pool V        | W | L | Place |
|---|---------------|---|---|-------|
| 1 | Drive Elite 1 | 2 |   | 1st   |
| 2 | FOH Blue      | 1 | 1 | 2nd   |
| 3 | P-Tech        |   | 2 | 3rd   |

|   | Pool W            | W | L | Place |
|---|-------------------|---|---|-------|
| 1 | Holiday Elite     |   | 2 | 3rd   |
| 2 | Global Basketball | 1 | 1 | 2nd   |
| 3 | Team Flight       | 2 |   | 1st   |

|   | Pool X                | W | L | Place |
|---|-----------------------|---|---|-------|
| 1 | Total Package         | 1 | 1 | 2nd   |
| 2 | Clutch Players-Silver |   | 2 | 3rd   |
| 3 | Washington Elite Red  | 2 |   | 1st   |

|   | Pool Y            | W | L | Place |
|---|-------------------|---|---|-------|
| 1 | ECBA Pioneers 15u |   | 2 | 3rd   |
| 2 | North City Black  | 2 |   | 1st   |
| 3 | Bend Hoops        | 1 | 1 | 2nd   |

|   | Pool Z        | W | L | Place |
|---|---------------|---|---|-------|
| 1 | NSE Titans    | 1 | 1 | 2nd   |
| 2 | Drive Elite 2 | 2 |   | 1st   |
| 3 | Roots         |   | 2 | 3rd   |

| Pool AA | _     | _   |   |   |
|---------|-------|-----|---|---|
|         | Do    | ~ I |   |   |
|         | - 200 | ы   | A | A |

Vancouver Venom

3

Place L

1

2nd

| 1 | Washington Playmakers | 2 |   | 1st |
|---|-----------------------|---|---|-----|
| 2 | North City Blue       |   | 2 | 3rd |
|   |                       |   |   |     |

W

1

|   | Pool BB              | W | L | Place |
|---|----------------------|---|---|-------|
| 1 | LocalHoops           | 1 | 1 | 3rd   |
| 2 | Washington Evolution | 1 | 1 | 2nd   |
| 3 | THE Program          | 1 | 1 | 1st   |