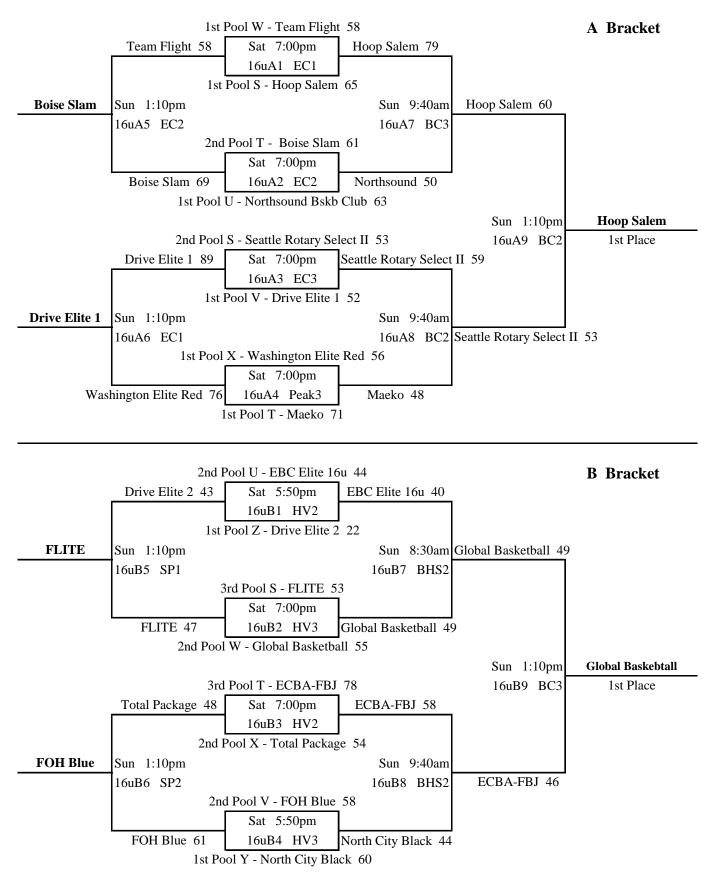

### **16u Division**

|   | Pool S                   | W | L | Place | <br> | Pool T     | W | L | Place |
|---|--------------------------|---|---|-------|------|------------|---|---|-------|
| 1 | FLITE                    |   | 2 | 3rd   | 1    | ECBA-FBJ   |   | 2 | 3rd   |
| 2 | Seattle Rotary Select II | 1 | 1 | 2nd   | 2    | Maeko      | 2 |   | 1st   |
| 3 | Hoop Salem               | 2 |   | 1st   | 3    | Boise Slam | 1 | 1 | 2nd   |

|   | Pool U                 | W | L | Place |
|---|------------------------|---|---|-------|
| 1 | EBC Elite 16u          | 1 | 1 | 2nd   |
| 2 | Northsound Bskb Club   | 2 |   | 1st   |
| 3 | Eastern WA Elite White |   | 2 | 3rd   |

|   | Pool V        | W | L | Place |
|---|---------------|---|---|-------|
| 1 | Drive Elite 1 | 2 |   | 1st   |
| 2 | FOH Blue      | 1 | 1 | 2nd   |
| 3 | P-Tech        |   | 2 | 3rd   |

|   | Pool W            | W | L | Place |
|---|-------------------|---|---|-------|
| 1 | Holiday Elite     |   | 2 | 3rd   |
| 2 | Global Basketball | 1 | 1 | 2nd   |
| 3 | Team Flight       | 2 |   | 1st   |

|   | Pool X                | W | L | Place |
|---|-----------------------|---|---|-------|
| 1 | Total Package         | 1 | 1 | 2nd   |
| 2 | Clutch Players-Silver |   | 2 | 3rd   |
| 3 | Washington Elite Red  | 2 |   | 1st   |

|   | Pool Y            | W | L | Place |
|---|-------------------|---|---|-------|
| 1 | ECBA Pioneers 15u |   | 2 | 3rd   |
| 2 | North City Black  | 2 |   | 1st   |
| 3 | Bend Hoops        | 1 | 1 | 2nd   |

|   | Pool Z        | W | L | Place |
|---|---------------|---|---|-------|
| 1 | NSE Titans    | 1 | 1 | 2nd   |
| 2 | Drive Elite 2 | 2 |   | 1st   |
| 3 | Roots         |   | 2 | 3rd   |

| Pool AA | _     | _   |   |   |
|---------|-------|-----|---|---|
|         | Do    | ~ I |   |   |
|         | - 200 | ы   | A | A |

Vancouver Venom

3

Place L

1

2nd

| 1 | Washington Playmakers | 2 |   | 1st |
|---|-----------------------|---|---|-----|
| 2 | North City Blue       |   | 2 | 3rd |
|   |                       |   |   |     |

W

1

|   | Pool BB              | W | L | Place |
|---|----------------------|---|---|-------|
| 1 | LocalHoops           | 1 | 1 | 3rd   |
| 2 | Washington Evolution | 1 | 1 | 2nd   |
| 3 | THE Program          | 1 | 1 | 1st   |