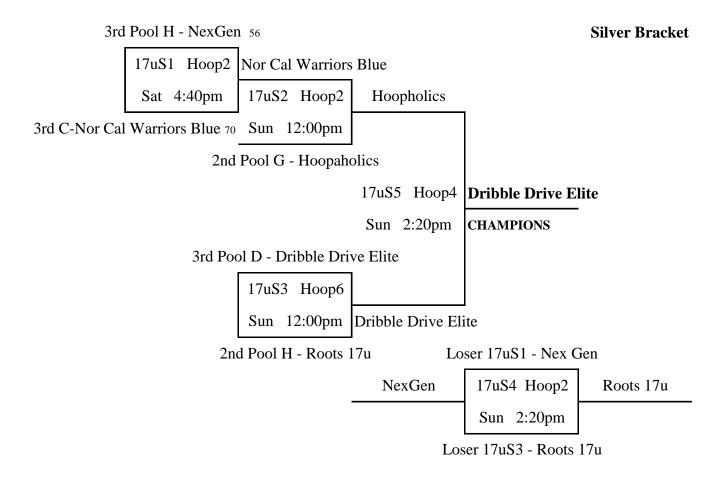

### 17u Division

Final Results

The Hoop Salem (Hoop): 3575 Fairview Industrial Dr SE, Salem, OR 97302

| Pool A                                                                                                                                                                                     | W                       | L               | Place                                                    |                                              |                                                                            |                                              |                                               |                                                                                                              |
|--------------------------------------------------------------------------------------------------------------------------------------------------------------------------------------------|-------------------------|-----------------|----------------------------------------------------------|----------------------------------------------|----------------------------------------------------------------------------|----------------------------------------------|-----------------------------------------------|--------------------------------------------------------------------------------------------------------------|
| 1 Team Jones Oregon                                                                                                                                                                        |                         | 2               | 3rd                                                      | 28                                           | A1 v <b>A2</b>                                                             | 85                                           | Fri                                           | 5:50pm Hoop3                                                                                                 |
| 2 Seattle Rotary Select I                                                                                                                                                                  | 2                       |                 | 1st                                                      | 72                                           | <b>A2</b> v A3                                                             | 48                                           | Sat                                           | 10:50am Hoop3                                                                                                |
| 3 Team Eleate                                                                                                                                                                              | 1                       | 1               | 2nd                                                      | 75                                           | <b>A3</b> v A1                                                             | 65                                           | Sat                                           | 2:20pm Hoop4                                                                                                 |
|                                                                                                                                                                                            |                         |                 | <del>!</del>                                             |                                              |                                                                            |                                              |                                               | r                                                                                                            |
| Pool B                                                                                                                                                                                     | $\mathbf{W}$            | L               | Place                                                    |                                              |                                                                            |                                              |                                               |                                                                                                              |
| 1 Salt Lake Suns                                                                                                                                                                           |                         | 2               | 3rd                                                      | 48                                           | B1 v <b>B2</b>                                                             | 78                                           | Fri                                           | 7:00pm Hoop3                                                                                                 |
| 2 Team FAST Elite                                                                                                                                                                          | 2                       |                 | 1st                                                      | 65                                           | <b>B2</b> v B3                                                             | 41                                           | Sat                                           | 12:00pm Hoop3                                                                                                |
| 3 Emerald City Pioneers                                                                                                                                                                    | 1                       | 1               | 2nd                                                      | 62                                           | <b>B3</b> v B1                                                             | 47                                           | Sat                                           | 3:30pm Hoop4                                                                                                 |
| <b>D</b> 10                                                                                                                                                                                |                         |                 |                                                          |                                              |                                                                            |                                              |                                               |                                                                                                              |
| Pool C                                                                                                                                                                                     | W                       | L               | Place                                                    |                                              | ~ <b>~</b>                                                                 |                                              |                                               |                                                                                                              |
| 1 OR Pump n Run Elite                                                                                                                                                                      | 2                       | 1               | 1st                                                      | 77                                           | C1 v C2                                                                    | 54                                           | Fri                                           | 5:50pm Hoop4                                                                                                 |
| 2 Team Brandon Roy                                                                                                                                                                         | 1                       | 1               | 2nd                                                      | 74                                           | C2 v C3                                                                    | 62                                           | Sat                                           | 10:50am Hoop4                                                                                                |
| 3 Nor Cal Warriors Blue                                                                                                                                                                    |                         | 2               | 3rd                                                      | 54                                           | C3 v C1                                                                    | 69                                           | Sat                                           | 2:20pm Hoop3                                                                                                 |
| Pool D                                                                                                                                                                                     | W                       | L               | Place                                                    |                                              |                                                                            |                                              |                                               |                                                                                                              |
| 1 Dribble Drive Elite -12                                                                                                                                                                  | 1                       | 1               | 3rd                                                      | 59                                           | <b>D1</b> v D2                                                             | 56                                           | Fri                                           | 7:00pm Hoop4                                                                                                 |
| 2 Nor Cal Warriors Grey +12                                                                                                                                                                | 1                       | 1               | 1st                                                      | 53                                           | <b>D1</b> v D2<br><b>D2</b> v D3                                           | 32                                           | Sat                                           | 12:00pm Hoop4                                                                                                |
| 3 Team Fly - Williams +0                                                                                                                                                                   | 1                       | 1               | 2nd                                                      | 58                                           | <b>D3</b> v D1                                                             | 42                                           | Sat                                           | 3:30pm Hoop3                                                                                                 |
| 3 Todin'i Iy Williams 10                                                                                                                                                                   | -                       | _               | 2114                                                     |                                              | <b>D</b> 3 \ D1                                                            |                                              | Dui                                           | 3.30pm 1100p3                                                                                                |
|                                                                                                                                                                                            |                         |                 |                                                          |                                              |                                                                            |                                              |                                               |                                                                                                              |
| Pool E                                                                                                                                                                                     | W                       | L               | Place                                                    |                                              |                                                                            |                                              |                                               |                                                                                                              |
| Pool E  1 Hoop Salem                                                                                                                                                                       | <b>W</b> 2              | L               | Place<br>1st                                             | 68                                           | <b>E1</b> v E2                                                             | 58                                           | Fri                                           | 8:10pm Hoop3                                                                                                 |
|                                                                                                                                                                                            |                         | 1               |                                                          | 68<br>61                                     | E1 v E2<br>E2 v E3                                                         | 58<br>57                                     | Fri<br>Sat                                    | 8:10pm Hoop3<br>10:50am Hoop2                                                                                |
| 1 Hoop Salem                                                                                                                                                                               | 2                       |                 | 1st                                                      |                                              |                                                                            |                                              |                                               |                                                                                                              |
| <ul><li>1 Hoop Salem</li><li>2 Deep III</li><li>3 NW All Stars</li></ul>                                                                                                                   | 2                       | 1               | 1st<br>2nd                                               | 61                                           | <b>E2</b> v E3                                                             | 57                                           | Sat                                           | 10:50am Hoop2                                                                                                |
| 1 Hoop Salem 2 Deep III 3 NW All Stars  Pool F                                                                                                                                             | 2<br>1<br>w             | 1               | 1st<br>2nd<br>3rd                                        | 61                                           | <b>E2</b> v E3<br>E3 v <b>E1</b>                                           | 57                                           | Sat<br>Sat                                    | 10:50am Hoop2<br>1:10pm Hoop4                                                                                |
| 1 Hoop Salem 2 Deep III 3 NW All Stars  Pool F 1 OR Pump n Run Premier                                                                                                                     | 2<br>1<br><b>w</b><br>2 | 1<br>2<br>L     | 1st 2nd 3rd Place 1st                                    | 61<br>71<br>75                               | E2 v E3<br>E3 v E1<br>F1 v F2                                              | 57<br>74<br>60                               | Sat<br>Sat<br>Fri                             | 10:50am Hoop2<br>1:10pm Hoop4<br>4:40pm Hoop3                                                                |
| 1 Hoop Salem 2 Deep III 3 NW All Stars  Pool F 1 OR Pump n Run Premier 2 FOH 17u Red                                                                                                       | 2<br>1<br>w             | 1<br>2<br>L     | 1st 2nd 3rd Place 1st 2nd                                | 61<br>71<br>75<br>63                         | E2 v E3<br>E3 v E1<br>F1 v F2<br>F2 v F3                                   | 57<br>74<br>60<br>33                         | Sat<br>Sat<br>Fri<br>Sat                      | 10:50am Hoop2<br>1:10pm Hoop4<br>4:40pm Hoop3<br>10:50am Hoop6                                               |
| 1 Hoop Salem 2 Deep III 3 NW All Stars  Pool F 1 OR Pump n Run Premier                                                                                                                     | 2<br>1<br><b>w</b><br>2 | 1<br>2<br>L     | 1st 2nd 3rd Place 1st                                    | 61<br>71<br>75                               | E2 v E3<br>E3 v E1<br>F1 v F2<br>F2 v F3                                   | 57<br>74<br>60                               | Sat<br>Sat<br>Fri                             | 10:50am Hoop2<br>1:10pm Hoop4<br>4:40pm Hoop3                                                                |
| 1 Hoop Salem 2 Deep III 3 NW All Stars  Pool F 1 OR Pump n Run Premier 2 FOH 17u Red 3 North City 17u                                                                                      | w 2 1                   | 1<br>2<br>L     | 1st 2nd 3rd  Place 1st 2nd 3rd                           | 61<br>71<br>75<br>63                         | E2 v E3<br>E3 v E1<br>F1 v F2<br>F2 v F3                                   | 57<br>74<br>60<br>33                         | Sat<br>Sat<br>Fri<br>Sat                      | 10:50am Hoop2<br>1:10pm Hoop4<br>4:40pm Hoop3<br>10:50am Hoop6                                               |
| 1 Hoop Salem 2 Deep III 3 NW All Stars  Pool F 1 OR Pump n Run Premier 2 FOH 17u Red 3 North City 17u  Pool G                                                                              | 2<br>1<br><b>w</b><br>2 | 1 2 L 1 2 L     | 1st 2nd 3rd  Place 1st 2nd 3rd                           | 61<br>71<br>75<br>63<br>41                   | E2 v E3<br>E3 v E1<br>F1 v F2<br>F2 v F3<br>F3 v F1                        | 57<br>74<br>60<br>33<br>70                   | Sat<br>Sat<br>Fri<br>Sat<br>Sat               | 10:50am Hoop2<br>1:10pm Hoop4<br>4:40pm Hoop3<br>10:50am Hoop6<br>1:10pm Hoop3                               |
| 1 Hoop Salem 2 Deep III 3 NW All Stars  Pool F 1 OR Pump n Run Premier 2 FOH 17u Red 3 North City 17u  Pool G 1 Team Jones South                                                           | 2   1                   | 1 2 L 2 L 2     | Place 1st 2nd 3rd  Place 1st 2nd 3rd  Place 3rd          | 61<br>71<br>75<br>63<br>41                   | E2 v E3<br>E3 v E1<br>F1 v F2<br>F2 v F3<br>F3 v F1                        | 57<br>74<br>60<br>33<br>70                   | Sat<br>Sat<br>Fri<br>Sat<br>Sat               | 10:50am Hoop2 1:10pm Hoop4  4:40pm Hoop3 10:50am Hoop6 1:10pm Hoop3                                          |
| 1 Hoop Salem 2 Deep III 3 NW All Stars  Pool F 1 OR Pump n Run Premier 2 FOH 17u Red 3 North City 17u  Pool G 1 Team Jones South 2 Hoopaholics                                             | w 2 1 w w 1             | 1 2 L 1 2 L     | Place 1st 2nd 3rd Place 1st 2nd 3rd Place 3rd 2nd        | 61<br>71<br>75<br>63<br>41<br>57<br>60       | E2 v E3 E3 v E1  F1 v F2 F2 v F3 F3 v F1  G1 v G2 G2 v G3                  | 57<br>74<br>60<br>33<br>70<br>70<br>68       | Sat<br>Sat<br>Fri<br>Sat<br>Sat               | 10:50am Hoop2 1:10pm Hoop4 4:40pm Hoop3 10:50am Hoop6 1:10pm Hoop3 3:30pm Hoop4 9:40am Hoop3                 |
| 1 Hoop Salem 2 Deep III 3 NW All Stars  Pool F 1 OR Pump n Run Premier 2 FOH 17u Red 3 North City 17u  Pool G 1 Team Jones South                                                           | 2   1                   | 1 2 L 2 L 2     | Place 1st 2nd 3rd  Place 1st 2nd 3rd  Place 3rd          | 61<br>71<br>75<br>63<br>41                   | E2 v E3<br>E3 v E1<br>F1 v F2<br>F2 v F3<br>F3 v F1                        | 57<br>74<br>60<br>33<br>70                   | Sat<br>Sat<br>Fri<br>Sat<br>Sat               | 10:50am Hoop2 1:10pm Hoop4  4:40pm Hoop3 10:50am Hoop6 1:10pm Hoop3                                          |
| 1 Hoop Salem 2 Deep III 3 NW All Stars  Pool F 1 OR Pump n Run Premier 2 FOH 17u Red 3 North City 17u  Pool G 1 Team Jones South 2 Hoopaholics 3 Overtime Training                         | w 2 1 w w 1             | 1 2 L 2 L 2     | Place 1st 2nd 3rd Place 1st 2nd 3rd Place 3rd 2nd        | 61<br>71<br>75<br>63<br>41<br>57<br>60       | E2 v E3 E3 v E1  F1 v F2 F2 v F3 F3 v F1  G1 v G2 G2 v G3                  | 57<br>74<br>60<br>33<br>70<br>70<br>68       | Sat<br>Sat<br>Fri<br>Sat<br>Sat               | 10:50am Hoop2 1:10pm Hoop4 4:40pm Hoop3 10:50am Hoop6 1:10pm Hoop3 3:30pm Hoop4 9:40am Hoop3                 |
| 1 Hoop Salem 2 Deep III 3 NW All Stars  Pool F 1 OR Pump n Run Premier 2 FOH 17u Red 3 North City 17u  Pool G 1 Team Jones South 2 Hoopaholics                                             | w 2 1 w w 1 2 2         | 1 2 L 2 1       | Place 1st 2nd 3rd Place 1st 2nd 3rd  Place 3rd 2nd 1st   | 61<br>71<br>75<br>63<br>41<br>57<br>60       | E2 v E3 E3 v E1  F1 v F2 F2 v F3 F3 v F1  G1 v G2 G2 v G3                  | 57<br>74<br>60<br>33<br>70<br>70<br>68       | Sat<br>Sat<br>Fri<br>Sat<br>Sat               | 10:50am Hoop2 1:10pm Hoop4 4:40pm Hoop3 10:50am Hoop6 1:10pm Hoop3 3:30pm Hoop4 9:40am Hoop3                 |
| 1 Hoop Salem 2 Deep III 3 NW All Stars  Pool F 1 OR Pump n Run Premier 2 FOH 17u Red 3 North City 17u  Pool G 1 Team Jones South 2 Hoopaholics 3 Overtime Training  Pool H                 | 2   1                   | 1 2 L 2 1       | Place  1st 2nd 3rd  Place 1st 2nd 3rd  Place 3rd 2nd 1st | 61<br>71<br>75<br>63<br>41<br>57<br>60<br>75 | E2 v E3 E3 v E1  F1 v F2 F2 v F3 F3 v F1  G1 v G2 G2 v G3 G3 v G1          | 57<br>74<br>60<br>33<br>70<br>70<br>68<br>73 | Sat<br>Sat<br>Fri<br>Sat<br>Sat<br>Sat        | 10:50am Hoop2 1:10pm Hoop4  4:40pm Hoop3 10:50am Hoop6 1:10pm Hoop3  3:30pm Hoop4 9:40am Hoop3 12:00pm Hoop2 |
| 1 Hoop Salem 2 Deep III 3 NW All Stars  Pool F 1 OR Pump n Run Premier 2 FOH 17u Red 3 North City 17u  Pool G 1 Team Jones South 2 Hoopaholics 3 Overtime Training  Pool H 1 Roots 17u +23 | 2   1                   | 1 2 L 2 1 L L L | Place 1st 2nd 3rd Place 1st 2nd 3rd Place 3rd 2nd 1st    | 61<br>71<br>75<br>63<br>41<br>57<br>60<br>75 | E2 v E3 E3 v E1  F1 v F2 F2 v F3 F3 v F1  G1 v G2 G2 v G3 G3 v G1  H3 v H4 | 57<br>74<br>60<br>33<br>70<br>70<br>68<br>73 | Sat<br>Sat<br>Fri<br>Sat<br>Sat<br>Sat<br>Fri | 10:50am Hoop2 1:10pm Hoop4 4:40pm Hoop3 10:50am Hoop6 1:10pm Hoop3 3:30pm Hoop4 9:40am Hoop3 12:00pm Hoop2   |