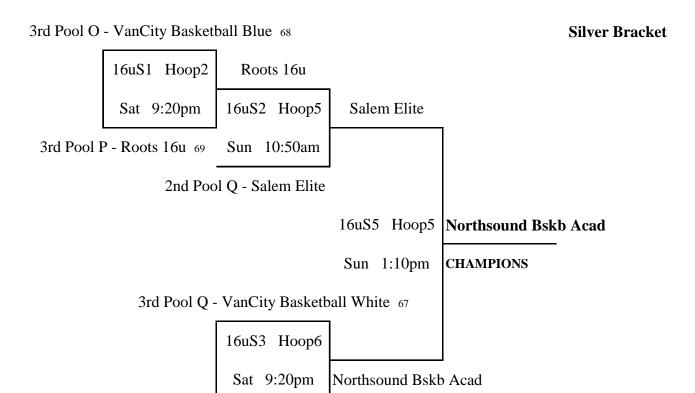

### 16u Brackets

3rd Pool N - Northsound Bskb Acad 52

Loser 16uS1 - VanCity Blue

Loser 16uS3 - Team Jones Oregon