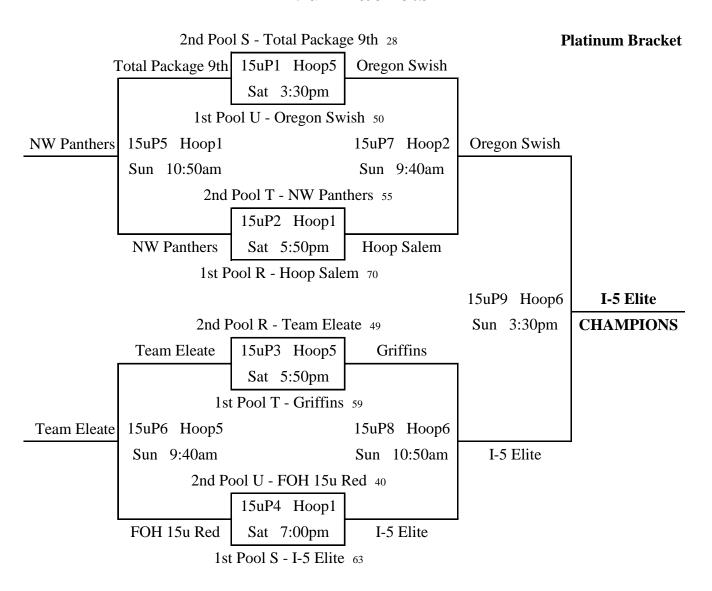

### 15u Division

The Hoop Salem (Hoop): 3575 Fairview Industrial Dr SE, Salem, OR 97302

|   | Pool R               | W | L | Place |
|---|----------------------|---|---|-------|
| 1 | Team Eleate          | 1 | 1 | 2nd   |
| 2 | Hoop Salem           | 2 |   | 1st   |
| 3 | Highlander Hoop Club |   | 2 | 3rd   |

|   | Pool S            | W | L | Place |
|---|-------------------|---|---|-------|
| 1 | I-5 Elite         | 2 |   | 1st   |
| 2 | Total Package 9th | 1 | 1 | 2nd   |
| 3 | 3D Basketball I   |   | 2 | 3rd   |

|   | Pool T                  | W | L | Place |
|---|-------------------------|---|---|-------|
| 1 | Clutch Players - Silver |   | 2 | 3rd   |
| 2 | NW Panthers             | 1 | 1 | 2nd   |
| 3 | Griffins                | 2 |   | 1st   |

| 50 | T1 v <b>T2</b> | 67 | Fri | 5:50pm Hoop6  |
|----|----------------|----|-----|---------------|
| 41 | T2 v <b>T3</b> | 66 | Sat | 9:40am Hoop5  |
| 67 | <b>T3</b> v T1 | 36 | Sat | 12:00pm Hoop5 |

|   | Pool U       | VV | L | Place |
|---|--------------|----|---|-------|
| 1 | FOH 15u Red  | 1  | 1 | 2nd   |
| 2 | Oregon Swish | 2  |   | 1st   |
| 3 | Roots 15u    |    | 2 | 3rd   |

- 1. National High School Federation rules will be followed with the few exceptions listed below:
- 2. All games will be played in two 16-minute stop clock halves. Except if team is up by 15pts or more at anytime in the final 10 minutes the clock will continue to run until it gets back to 15pts or less.
- 3. There will be no shot clocks.
- 4. Each player will be allowed a total of six fouls before being disqualified.
- 5. There will be a minimum three (3) minute warm-up and two (2) minute break between halves.
- 6. Teams will be allowed to call (4) full timeouts per game.
- 7. Intentional and technical fouls will result in an automatic two points and ball out of bounds.
- 8. 1st overtime is 2 minutes, 2nd overtime is 1 minute and 3rd overtime is first team to 2 points.