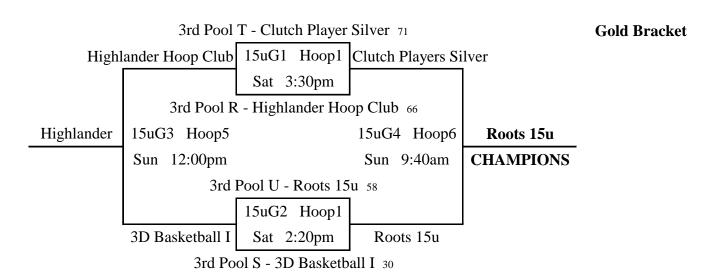

|   | Pool T                  | W | L | Place |
|---|-------------------------|---|---|-------|
| 1 | Clutch Players - Silver |   | 2 | 3rd   |
| 2 | NW Panthers             | 1 | 1 | 2nd   |
| 3 | Griffins                | 2 |   | 1st   |

| 50 | T1 v <b>T2</b> | 67 | Fri | 5:50pm Hoop6  |
|----|----------------|----|-----|---------------|
| 41 | T2 v <b>T3</b> | 66 | Sat | 9:40am Hoop5  |
| 67 | <b>T3</b> v T1 | 36 | Sat | 12:00pm Hoop5 |

|   | Pool U       | VV | L | Place |
|---|--------------|----|---|-------|
| 1 | FOH 15u Red  | 1  | 1 | 2nd   |
| 2 | Oregon Swish | 2  |   | 1st   |
| 3 | Roots 15u    |    | 2 | 3rd   |

- 1. National High School Federation rules will be followed with the few exceptions listed below:
- 2. All games will be played in two 16-minute stop clock halves. Except if team is up by 15pts or more at anytime in the final 10 minutes the clock will continue to run until it gets back to 15pts or less.
- 3. There will be no shot clocks.
- 4. Each player will be allowed a total of six fouls before being disqualified.
- 5. There will be a minimum three (3) minute warm-up and two (2) minute break between halves.
- 6. Teams will be allowed to call (4) full timeouts per game.
- 7. Intentional and technical fouls will result in an automatic two points and ball out of bounds.
- 8. 1st overtime is 2 minutes, 2nd overtime is 1 minute and 3rd overtime is first team to 2 points.