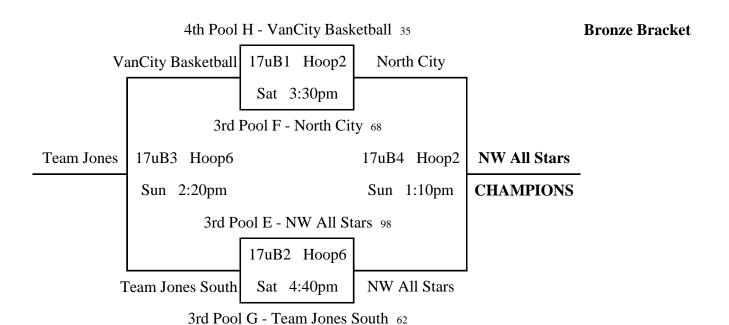

### 17u Division

Final Results

The Hoop Salem (Hoop): 3575 Fairview Industrial Dr SE, Salem, OR 97302

| Pool A                                                                                                                                                                                     | W                       | L               | Place                                                    |                                              |                                                                            |                                              |                                               |                                                                                                              |
|--------------------------------------------------------------------------------------------------------------------------------------------------------------------------------------------|-------------------------|-----------------|----------------------------------------------------------|----------------------------------------------|----------------------------------------------------------------------------|----------------------------------------------|-----------------------------------------------|--------------------------------------------------------------------------------------------------------------|
| 1 Team Jones Oregon                                                                                                                                                                        |                         | 2               | 3rd                                                      | 28                                           | A1 v <b>A2</b>                                                             | 85                                           | Fri                                           | 5:50pm Hoop3                                                                                                 |
| 2 Seattle Rotary Select I                                                                                                                                                                  | 2                       |                 | 1st                                                      | 72                                           | <b>A2</b> v A3                                                             | 48                                           | Sat                                           | 10:50am Hoop3                                                                                                |
| 3 Team Eleate                                                                                                                                                                              | 1                       | 1               | 2nd                                                      | 75                                           | <b>A3</b> v A1                                                             | 65                                           | Sat                                           | 2:20pm Hoop4                                                                                                 |
|                                                                                                                                                                                            |                         |                 | <del>!</del>                                             |                                              |                                                                            |                                              |                                               | r                                                                                                            |
| Pool B                                                                                                                                                                                     | $\mathbf{W}$            | L               | Place                                                    |                                              |                                                                            |                                              |                                               |                                                                                                              |
| 1 Salt Lake Suns                                                                                                                                                                           |                         | 2               | 3rd                                                      | 48                                           | B1 v <b>B2</b>                                                             | 78                                           | Fri                                           | 7:00pm Hoop3                                                                                                 |
| 2 Team FAST Elite                                                                                                                                                                          | 2                       |                 | 1st                                                      | 65                                           | <b>B2</b> v B3                                                             | 41                                           | Sat                                           | 12:00pm Hoop3                                                                                                |
| 3 Emerald City Pioneers                                                                                                                                                                    | 1                       | 1               | 2nd                                                      | 62                                           | <b>B3</b> v B1                                                             | 47                                           | Sat                                           | 3:30pm Hoop4                                                                                                 |
| <b>D</b> 10                                                                                                                                                                                |                         |                 |                                                          |                                              |                                                                            |                                              |                                               |                                                                                                              |
| Pool C                                                                                                                                                                                     | W                       | L               | Place                                                    |                                              | ~ <b>~</b>                                                                 |                                              |                                               |                                                                                                              |
| 1 OR Pump n Run Elite                                                                                                                                                                      | 2                       | 1               | 1st                                                      | 77                                           | C1 v C2                                                                    | 54                                           | Fri                                           | 5:50pm Hoop4                                                                                                 |
| 2 Team Brandon Roy                                                                                                                                                                         | 1                       | 1               | 2nd                                                      | 74                                           | C2 v C3                                                                    | 62                                           | Sat                                           | 10:50am Hoop4                                                                                                |
| 3 Nor Cal Warriors Blue                                                                                                                                                                    |                         | 2               | 3rd                                                      | 54                                           | C3 v C1                                                                    | 69                                           | Sat                                           | 2:20pm Hoop3                                                                                                 |
| Pool D                                                                                                                                                                                     | W                       | L               | Place                                                    |                                              |                                                                            |                                              |                                               |                                                                                                              |
| 1 Dribble Drive Elite -12                                                                                                                                                                  | 1                       | 1               | 3rd                                                      | 59                                           | <b>D1</b> v D2                                                             | 56                                           | Fri                                           | 7:00pm Hoop4                                                                                                 |
| 2 Nor Cal Warriors Grey +12                                                                                                                                                                | 1                       | 1               | 1st                                                      | 53                                           | <b>D1</b> v D2<br><b>D2</b> v D3                                           | 32                                           | Sat                                           | 12:00pm Hoop4                                                                                                |
| 3 Team Fly - Williams +0                                                                                                                                                                   | 1                       | 1               | 2nd                                                      | 58                                           | <b>D3</b> v D1                                                             | 42                                           | Sat                                           | 3:30pm Hoop3                                                                                                 |
| 3 Todin'i Iy Williams 10                                                                                                                                                                   | -                       | _               | 2114                                                     |                                              | <b>D</b> 3 \ D1                                                            |                                              | Dui                                           | 3.30pm 1100p3                                                                                                |
|                                                                                                                                                                                            |                         |                 |                                                          |                                              |                                                                            |                                              |                                               |                                                                                                              |
| Pool E                                                                                                                                                                                     | W                       | L               | Place                                                    |                                              |                                                                            |                                              |                                               |                                                                                                              |
| Pool E  1 Hoop Salem                                                                                                                                                                       | <b>W</b> 2              | L               | Place<br>1st                                             | 68                                           | <b>E1</b> v E2                                                             | 58                                           | Fri                                           | 8:10pm Hoop3                                                                                                 |
|                                                                                                                                                                                            |                         | 1               |                                                          | 68<br>61                                     | E1 v E2<br>E2 v E3                                                         | 58<br>57                                     | Fri<br>Sat                                    | 8:10pm Hoop3<br>10:50am Hoop2                                                                                |
| 1 Hoop Salem                                                                                                                                                                               | 2                       |                 | 1st                                                      |                                              |                                                                            |                                              |                                               |                                                                                                              |
| <ul><li>1 Hoop Salem</li><li>2 Deep III</li><li>3 NW All Stars</li></ul>                                                                                                                   | 2                       | 1               | 1st<br>2nd                                               | 61                                           | <b>E2</b> v E3                                                             | 57                                           | Sat                                           | 10:50am Hoop2                                                                                                |
| 1 Hoop Salem 2 Deep III 3 NW All Stars  Pool F                                                                                                                                             | 2<br>1<br>w             | 1               | 1st<br>2nd<br>3rd                                        | 61                                           | <b>E2</b> v E3<br>E3 v <b>E1</b>                                           | 57                                           | Sat<br>Sat                                    | 10:50am Hoop2<br>1:10pm Hoop4                                                                                |
| 1 Hoop Salem 2 Deep III 3 NW All Stars  Pool F 1 OR Pump n Run Premier                                                                                                                     | 2<br>1<br><b>w</b><br>2 | 1<br>2<br>L     | 1st 2nd 3rd Place 1st                                    | 61<br>71<br>75                               | E2 v E3<br>E3 v E1<br>F1 v F2                                              | 57<br>74<br>60                               | Sat<br>Sat<br>Fri                             | 10:50am Hoop2<br>1:10pm Hoop4<br>4:40pm Hoop3                                                                |
| 1 Hoop Salem 2 Deep III 3 NW All Stars  Pool F 1 OR Pump n Run Premier 2 FOH 17u Red                                                                                                       | 2<br>1<br>w             | 1<br>2<br>L     | 1st 2nd 3rd Place 1st 2nd                                | 61<br>71<br>75<br>63                         | E2 v E3<br>E3 v E1<br>F1 v F2<br>F2 v F3                                   | 57<br>74<br>60<br>33                         | Sat<br>Sat<br>Fri<br>Sat                      | 10:50am Hoop2<br>1:10pm Hoop4<br>4:40pm Hoop3<br>10:50am Hoop6                                               |
| 1 Hoop Salem 2 Deep III 3 NW All Stars  Pool F 1 OR Pump n Run Premier                                                                                                                     | 2<br>1<br><b>w</b><br>2 | 1<br>2<br>L     | 1st 2nd 3rd Place 1st                                    | 61<br>71<br>75                               | E2 v E3<br>E3 v E1<br>F1 v F2<br>F2 v F3                                   | 57<br>74<br>60                               | Sat<br>Sat<br>Fri                             | 10:50am Hoop2<br>1:10pm Hoop4<br>4:40pm Hoop3                                                                |
| 1 Hoop Salem 2 Deep III 3 NW All Stars  Pool F 1 OR Pump n Run Premier 2 FOH 17u Red 3 North City 17u                                                                                      | w 2 1                   | 1<br>2<br>L     | 1st 2nd 3rd  Place 1st 2nd 3rd                           | 61<br>71<br>75<br>63                         | E2 v E3<br>E3 v E1<br>F1 v F2<br>F2 v F3                                   | 57<br>74<br>60<br>33                         | Sat<br>Sat<br>Fri<br>Sat                      | 10:50am Hoop2<br>1:10pm Hoop4<br>4:40pm Hoop3<br>10:50am Hoop6                                               |
| 1 Hoop Salem 2 Deep III 3 NW All Stars  Pool F 1 OR Pump n Run Premier 2 FOH 17u Red 3 North City 17u  Pool G                                                                              | 2<br>1<br><b>w</b><br>2 | 1 2 L 1 2 L     | 1st 2nd 3rd  Place 1st 2nd 3rd                           | 61<br>71<br>75<br>63<br>41                   | E2 v E3<br>E3 v E1<br>F1 v F2<br>F2 v F3<br>F3 v F1                        | 57<br>74<br>60<br>33<br>70                   | Sat<br>Sat<br>Fri<br>Sat<br>Sat               | 10:50am Hoop2<br>1:10pm Hoop4<br>4:40pm Hoop3<br>10:50am Hoop6<br>1:10pm Hoop3                               |
| 1 Hoop Salem 2 Deep III 3 NW All Stars  Pool F 1 OR Pump n Run Premier 2 FOH 17u Red 3 North City 17u  Pool G 1 Team Jones South                                                           | 2   1                   | 1 2 L 2 L 2     | Place 1st 2nd 3rd  Place 1st 2nd 3rd  Place 3rd          | 61<br>71<br>75<br>63<br>41                   | E2 v E3<br>E3 v E1<br>F1 v F2<br>F2 v F3<br>F3 v F1                        | 57<br>74<br>60<br>33<br>70                   | Sat<br>Sat<br>Fri<br>Sat<br>Sat               | 10:50am Hoop2 1:10pm Hoop4  4:40pm Hoop3 10:50am Hoop6 1:10pm Hoop3                                          |
| 1 Hoop Salem 2 Deep III 3 NW All Stars  Pool F 1 OR Pump n Run Premier 2 FOH 17u Red 3 North City 17u  Pool G 1 Team Jones South 2 Hoopaholics                                             | w 2 1 w w 1             | 1 2 L 1 2 L     | Place 1st 2nd 3rd Place 1st 2nd 3rd Place 3rd 2nd        | 61<br>71<br>75<br>63<br>41<br>57<br>60       | E2 v E3 E3 v E1  F1 v F2 F2 v F3 F3 v F1  G1 v G2 G2 v G3                  | 57<br>74<br>60<br>33<br>70<br>70<br>68       | Sat<br>Sat<br>Fri<br>Sat<br>Sat               | 10:50am Hoop2 1:10pm Hoop4 4:40pm Hoop3 10:50am Hoop6 1:10pm Hoop3 3:30pm Hoop4 9:40am Hoop3                 |
| 1 Hoop Salem 2 Deep III 3 NW All Stars  Pool F 1 OR Pump n Run Premier 2 FOH 17u Red 3 North City 17u  Pool G 1 Team Jones South                                                           | 2   1                   | 1 2 L 2 L 2     | Place 1st 2nd 3rd  Place 1st 2nd 3rd  Place 3rd          | 61<br>71<br>75<br>63<br>41                   | E2 v E3<br>E3 v E1<br>F1 v F2<br>F2 v F3<br>F3 v F1                        | 57<br>74<br>60<br>33<br>70                   | Sat<br>Sat<br>Fri<br>Sat<br>Sat               | 10:50am Hoop2 1:10pm Hoop4  4:40pm Hoop3 10:50am Hoop6 1:10pm Hoop3                                          |
| 1 Hoop Salem 2 Deep III 3 NW All Stars  Pool F 1 OR Pump n Run Premier 2 FOH 17u Red 3 North City 17u  Pool G 1 Team Jones South 2 Hoopaholics 3 Overtime Training                         | w 2 1 w w 1             | 1 2 L 2 L 2     | Place 1st 2nd 3rd Place 1st 2nd 3rd Place 3rd 2nd        | 61<br>71<br>75<br>63<br>41<br>57<br>60       | E2 v E3 E3 v E1  F1 v F2 F2 v F3 F3 v F1  G1 v G2 G2 v G3                  | 57<br>74<br>60<br>33<br>70<br>70<br>68       | Sat<br>Sat<br>Fri<br>Sat<br>Sat               | 10:50am Hoop2 1:10pm Hoop4 4:40pm Hoop3 10:50am Hoop6 1:10pm Hoop3 3:30pm Hoop4 9:40am Hoop3                 |
| 1 Hoop Salem 2 Deep III 3 NW All Stars  Pool F 1 OR Pump n Run Premier 2 FOH 17u Red 3 North City 17u  Pool G 1 Team Jones South 2 Hoopaholics                                             | w 2 1 w w 1 2 2         | 1 2 L 2 1       | Place 1st 2nd 3rd Place 1st 2nd 3rd  Place 3rd 2nd 1st   | 61<br>71<br>75<br>63<br>41<br>57<br>60       | E2 v E3 E3 v E1  F1 v F2 F2 v F3 F3 v F1  G1 v G2 G2 v G3                  | 57<br>74<br>60<br>33<br>70<br>70<br>68       | Sat<br>Sat<br>Fri<br>Sat<br>Sat               | 10:50am Hoop2 1:10pm Hoop4 4:40pm Hoop3 10:50am Hoop6 1:10pm Hoop3 3:30pm Hoop4 9:40am Hoop3                 |
| 1 Hoop Salem 2 Deep III 3 NW All Stars  Pool F 1 OR Pump n Run Premier 2 FOH 17u Red 3 North City 17u  Pool G 1 Team Jones South 2 Hoopaholics 3 Overtime Training  Pool H                 | 2   1                   | 1 2 L 2 1       | Place  1st 2nd 3rd  Place 1st 2nd 3rd  Place 3rd 2nd 1st | 61<br>71<br>75<br>63<br>41<br>57<br>60<br>75 | E2 v E3 E3 v E1  F1 v F2 F2 v F3 F3 v F1  G1 v G2 G2 v G3 G3 v G1          | 57<br>74<br>60<br>33<br>70<br>70<br>68<br>73 | Sat<br>Sat<br>Fri<br>Sat<br>Sat<br>Sat        | 10:50am Hoop2 1:10pm Hoop4  4:40pm Hoop3 10:50am Hoop6 1:10pm Hoop3  3:30pm Hoop4 9:40am Hoop3 12:00pm Hoop2 |
| 1 Hoop Salem 2 Deep III 3 NW All Stars  Pool F 1 OR Pump n Run Premier 2 FOH 17u Red 3 North City 17u  Pool G 1 Team Jones South 2 Hoopaholics 3 Overtime Training  Pool H 1 Roots 17u +23 | 2   1                   | 1 2 L 2 1 L L L | Place 1st 2nd 3rd Place 1st 2nd 3rd Place 3rd 2nd 1st    | 61<br>71<br>75<br>63<br>41<br>57<br>60<br>75 | E2 v E3 E3 v E1  F1 v F2 F2 v F3 F3 v F1  G1 v G2 G2 v G3 G3 v G1  H3 v H4 | 57<br>74<br>60<br>33<br>70<br>70<br>68<br>73 | Sat<br>Sat<br>Fri<br>Sat<br>Sat<br>Sat<br>Fri | 10:50am Hoop2 1:10pm Hoop4 4:40pm Hoop3 10:50am Hoop6 1:10pm Hoop3 3:30pm Hoop4 9:40am Hoop3 12:00pm Hoop2   |