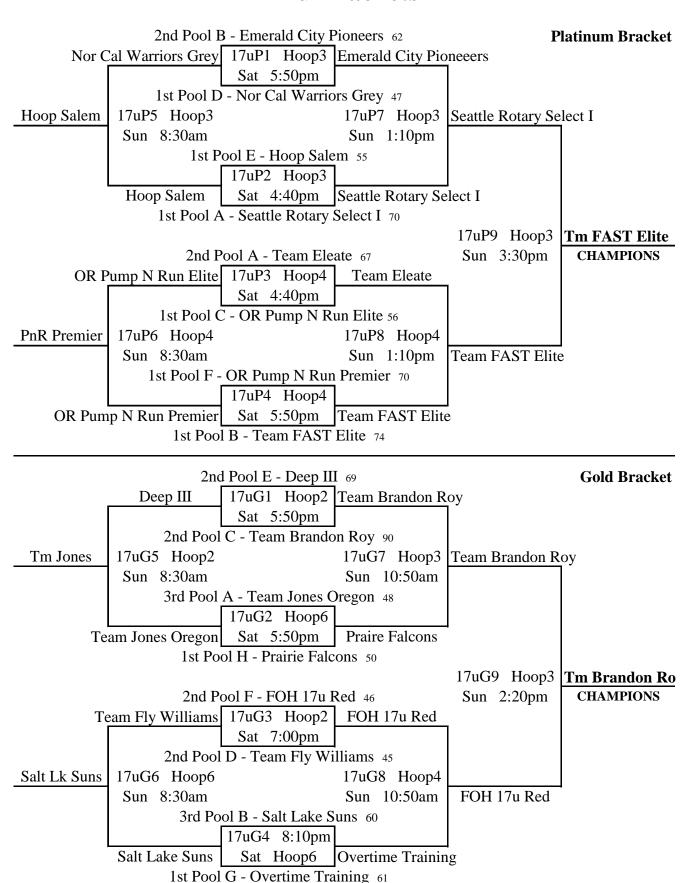

### 17u Division

Final Results

The Hoop Salem (Hoop): 3575 Fairview Industrial Dr SE, Salem, OR 97302

| Pool A                                                                                                                                                                                     | W                       | L               | Place                                                    |                                              |                                                                            |                                              |                                               |                                                                                                              |
|--------------------------------------------------------------------------------------------------------------------------------------------------------------------------------------------|-------------------------|-----------------|----------------------------------------------------------|----------------------------------------------|----------------------------------------------------------------------------|----------------------------------------------|-----------------------------------------------|--------------------------------------------------------------------------------------------------------------|
| 1 Team Jones Oregon                                                                                                                                                                        |                         | 2               | 3rd                                                      | 28                                           | A1 v <b>A2</b>                                                             | 85                                           | Fri                                           | 5:50pm Hoop3                                                                                                 |
| 2 Seattle Rotary Select I                                                                                                                                                                  | 2                       |                 | 1st                                                      | 72                                           | <b>A2</b> v A3                                                             | 48                                           | Sat                                           | 10:50am Hoop3                                                                                                |
| 3 Team Eleate                                                                                                                                                                              | 1                       | 1               | 2nd                                                      | 75                                           | <b>A3</b> v A1                                                             | 65                                           | Sat                                           | 2:20pm Hoop4                                                                                                 |
|                                                                                                                                                                                            |                         |                 | <del>!</del>                                             |                                              |                                                                            |                                              |                                               | r                                                                                                            |
| Pool B                                                                                                                                                                                     | $\mathbf{W}$            | L               | Place                                                    |                                              |                                                                            |                                              |                                               |                                                                                                              |
| 1 Salt Lake Suns                                                                                                                                                                           |                         | 2               | 3rd                                                      | 48                                           | B1 v <b>B2</b>                                                             | 78                                           | Fri                                           | 7:00pm Hoop3                                                                                                 |
| 2 Team FAST Elite                                                                                                                                                                          | 2                       |                 | 1st                                                      | 65                                           | <b>B2</b> v B3                                                             | 41                                           | Sat                                           | 12:00pm Hoop3                                                                                                |
| 3 Emerald City Pioneers                                                                                                                                                                    | 1                       | 1               | 2nd                                                      | 62                                           | <b>B3</b> v B1                                                             | 47                                           | Sat                                           | 3:30pm Hoop4                                                                                                 |
| <b>D</b> 10                                                                                                                                                                                |                         |                 |                                                          |                                              |                                                                            |                                              |                                               |                                                                                                              |
| Pool C                                                                                                                                                                                     | W                       | L               | Place                                                    |                                              | ~ <b>~</b>                                                                 |                                              |                                               |                                                                                                              |
| 1 OR Pump n Run Elite                                                                                                                                                                      | 2                       | 1               | 1st                                                      | 77                                           | C1 v C2                                                                    | 54                                           | Fri                                           | 5:50pm Hoop4                                                                                                 |
| 2 Team Brandon Roy                                                                                                                                                                         | 1                       | 1               | 2nd                                                      | 74                                           | C2 v C3                                                                    | 62                                           | Sat                                           | 10:50am Hoop4                                                                                                |
| 3 Nor Cal Warriors Blue                                                                                                                                                                    |                         | 2               | 3rd                                                      | 54                                           | C3 v C1                                                                    | 69                                           | Sat                                           | 2:20pm Hoop3                                                                                                 |
| Pool D                                                                                                                                                                                     | W                       | L               | Place                                                    |                                              |                                                                            |                                              |                                               |                                                                                                              |
| 1 Dribble Drive Elite -12                                                                                                                                                                  | 1                       | 1               | 3rd                                                      | 59                                           | <b>D1</b> v D2                                                             | 56                                           | Fri                                           | 7:00pm Hoop4                                                                                                 |
| 2 Nor Cal Warriors Grey +12                                                                                                                                                                | 1                       | 1               | 1st                                                      | 53                                           | <b>D1</b> v D2<br><b>D2</b> v D3                                           | 32                                           | Sat                                           | 12:00pm Hoop4                                                                                                |
| 3 Team Fly - Williams +0                                                                                                                                                                   | 1                       | 1               | 2nd                                                      | 58                                           | <b>D3</b> v D1                                                             | 42                                           | Sat                                           | 3:30pm Hoop3                                                                                                 |
| 3 Todin'i Iy Williams 10                                                                                                                                                                   | -                       | _               | 2114                                                     |                                              | <b>D</b> 3 \ D1                                                            |                                              | Dui                                           | 3.30pm 1100p3                                                                                                |
|                                                                                                                                                                                            |                         |                 |                                                          |                                              |                                                                            |                                              |                                               |                                                                                                              |
| Pool E                                                                                                                                                                                     | W                       | L               | Place                                                    |                                              |                                                                            |                                              |                                               |                                                                                                              |
| Pool E  1 Hoop Salem                                                                                                                                                                       | <b>W</b> 2              | L               | Place<br>1st                                             | 68                                           | <b>E1</b> v E2                                                             | 58                                           | Fri                                           | 8:10pm Hoop3                                                                                                 |
|                                                                                                                                                                                            |                         | 1               |                                                          | 68<br>61                                     | E1 v E2<br>E2 v E3                                                         | 58<br>57                                     | Fri<br>Sat                                    | 8:10pm Hoop3<br>10:50am Hoop2                                                                                |
| 1 Hoop Salem                                                                                                                                                                               | 2                       |                 | 1st                                                      |                                              |                                                                            |                                              |                                               |                                                                                                              |
| <ul><li>1 Hoop Salem</li><li>2 Deep III</li><li>3 NW All Stars</li></ul>                                                                                                                   | 2                       | 1               | 1st<br>2nd                                               | 61                                           | <b>E2</b> v E3                                                             | 57                                           | Sat                                           | 10:50am Hoop2                                                                                                |
| 1 Hoop Salem 2 Deep III 3 NW All Stars  Pool F                                                                                                                                             | 2<br>1<br>w             | 1               | 1st<br>2nd<br>3rd                                        | 61                                           | <b>E2</b> v E3<br>E3 v <b>E1</b>                                           | 57                                           | Sat<br>Sat                                    | 10:50am Hoop2<br>1:10pm Hoop4                                                                                |
| 1 Hoop Salem 2 Deep III 3 NW All Stars  Pool F 1 OR Pump n Run Premier                                                                                                                     | 2<br>1<br><b>w</b><br>2 | 1<br>2<br>L     | 1st 2nd 3rd Place 1st                                    | 61<br>71<br>75                               | E2 v E3<br>E3 v E1<br>F1 v F2                                              | 57<br>74<br>60                               | Sat<br>Sat<br>Fri                             | 10:50am Hoop2<br>1:10pm Hoop4<br>4:40pm Hoop3                                                                |
| 1 Hoop Salem 2 Deep III 3 NW All Stars  Pool F 1 OR Pump n Run Premier 2 FOH 17u Red                                                                                                       | 2<br>1<br>w             | 1<br>2<br>L     | 1st 2nd 3rd Place 1st 2nd                                | 61<br>71<br>75<br>63                         | E2 v E3<br>E3 v E1<br>F1 v F2<br>F2 v F3                                   | 57<br>74<br>60<br>33                         | Sat<br>Sat<br>Fri<br>Sat                      | 10:50am Hoop2<br>1:10pm Hoop4<br>4:40pm Hoop3<br>10:50am Hoop6                                               |
| 1 Hoop Salem 2 Deep III 3 NW All Stars  Pool F 1 OR Pump n Run Premier                                                                                                                     | 2<br>1<br><b>w</b><br>2 | 1<br>2<br>L     | 1st 2nd 3rd Place 1st                                    | 61<br>71<br>75                               | E2 v E3<br>E3 v E1<br>F1 v F2<br>F2 v F3                                   | 57<br>74<br>60                               | Sat<br>Sat<br>Fri                             | 10:50am Hoop2<br>1:10pm Hoop4<br>4:40pm Hoop3                                                                |
| 1 Hoop Salem 2 Deep III 3 NW All Stars  Pool F 1 OR Pump n Run Premier 2 FOH 17u Red 3 North City 17u                                                                                      | w 2 1                   | 1<br>2<br>L     | 1st 2nd 3rd  Place 1st 2nd 3rd                           | 61<br>71<br>75<br>63                         | E2 v E3<br>E3 v E1<br>F1 v F2<br>F2 v F3                                   | 57<br>74<br>60<br>33                         | Sat<br>Sat<br>Fri<br>Sat                      | 10:50am Hoop2<br>1:10pm Hoop4<br>4:40pm Hoop3<br>10:50am Hoop6                                               |
| 1 Hoop Salem 2 Deep III 3 NW All Stars  Pool F 1 OR Pump n Run Premier 2 FOH 17u Red 3 North City 17u  Pool G                                                                              | 2<br>1<br><b>w</b><br>2 | 1 2 L 1 2 L     | 1st 2nd 3rd  Place 1st 2nd 3rd                           | 61<br>71<br>75<br>63<br>41                   | E2 v E3<br>E3 v E1<br>F1 v F2<br>F2 v F3<br>F3 v F1                        | 57<br>74<br>60<br>33<br>70                   | Sat<br>Sat<br>Fri<br>Sat<br>Sat               | 10:50am Hoop2<br>1:10pm Hoop4<br>4:40pm Hoop3<br>10:50am Hoop6<br>1:10pm Hoop3                               |
| 1 Hoop Salem 2 Deep III 3 NW All Stars  Pool F 1 OR Pump n Run Premier 2 FOH 17u Red 3 North City 17u  Pool G 1 Team Jones South                                                           | 2   1                   | 1 2 L 2 L 2     | Place 1st 2nd 3rd  Place 1st 2nd 3rd  Place 3rd          | 61<br>71<br>75<br>63<br>41                   | E2 v E3<br>E3 v E1<br>F1 v F2<br>F2 v F3<br>F3 v F1                        | 57<br>74<br>60<br>33<br>70                   | Sat<br>Sat<br>Fri<br>Sat<br>Sat               | 10:50am Hoop2 1:10pm Hoop4  4:40pm Hoop3 10:50am Hoop6 1:10pm Hoop3                                          |
| 1 Hoop Salem 2 Deep III 3 NW All Stars  Pool F 1 OR Pump n Run Premier 2 FOH 17u Red 3 North City 17u  Pool G 1 Team Jones South 2 Hoopaholics                                             | w 2 1 w w 1             | 1 2 L 1 2 L     | Place 1st 2nd 3rd Place 1st 2nd 3rd Place 3rd 2nd        | 61<br>71<br>75<br>63<br>41<br>57<br>60       | E2 v E3 E3 v E1  F1 v F2 F2 v F3 F3 v F1  G1 v G2 G2 v G3                  | 57<br>74<br>60<br>33<br>70<br>70<br>68       | Sat<br>Sat<br>Fri<br>Sat<br>Sat               | 10:50am Hoop2 1:10pm Hoop4 4:40pm Hoop3 10:50am Hoop6 1:10pm Hoop3 3:30pm Hoop4 9:40am Hoop3                 |
| 1 Hoop Salem 2 Deep III 3 NW All Stars  Pool F 1 OR Pump n Run Premier 2 FOH 17u Red 3 North City 17u  Pool G 1 Team Jones South                                                           | 2   1                   | 1 2 L 2 L 2     | Place 1st 2nd 3rd  Place 1st 2nd 3rd  Place 3rd          | 61<br>71<br>75<br>63<br>41                   | E2 v E3<br>E3 v E1<br>F1 v F2<br>F2 v F3<br>F3 v F1                        | 57<br>74<br>60<br>33<br>70                   | Sat<br>Sat<br>Fri<br>Sat<br>Sat               | 10:50am Hoop2 1:10pm Hoop4  4:40pm Hoop3 10:50am Hoop6 1:10pm Hoop3                                          |
| 1 Hoop Salem 2 Deep III 3 NW All Stars  Pool F 1 OR Pump n Run Premier 2 FOH 17u Red 3 North City 17u  Pool G 1 Team Jones South 2 Hoopaholics 3 Overtime Training                         | w 2 1 w w 1             | 1 2 L 2 L 2     | Place 1st 2nd 3rd Place 1st 2nd 3rd Place 3rd 2nd        | 61<br>71<br>75<br>63<br>41<br>57<br>60       | E2 v E3 E3 v E1  F1 v F2 F2 v F3 F3 v F1  G1 v G2 G2 v G3                  | 57<br>74<br>60<br>33<br>70<br>70<br>68       | Sat<br>Sat<br>Fri<br>Sat<br>Sat               | 10:50am Hoop2 1:10pm Hoop4 4:40pm Hoop3 10:50am Hoop6 1:10pm Hoop3 3:30pm Hoop4 9:40am Hoop3                 |
| 1 Hoop Salem 2 Deep III 3 NW All Stars  Pool F 1 OR Pump n Run Premier 2 FOH 17u Red 3 North City 17u  Pool G 1 Team Jones South 2 Hoopaholics                                             | w 2 1 w w 1 2 2         | 1 2 L 2 1       | Place 1st 2nd 3rd Place 1st 2nd 3rd  Place 3rd 2nd 1st   | 61<br>71<br>75<br>63<br>41<br>57<br>60       | E2 v E3 E3 v E1  F1 v F2 F2 v F3 F3 v F1  G1 v G2 G2 v G3                  | 57<br>74<br>60<br>33<br>70<br>70<br>68       | Sat<br>Sat<br>Fri<br>Sat<br>Sat               | 10:50am Hoop2 1:10pm Hoop4 4:40pm Hoop3 10:50am Hoop6 1:10pm Hoop3 3:30pm Hoop4 9:40am Hoop3                 |
| 1 Hoop Salem 2 Deep III 3 NW All Stars  Pool F 1 OR Pump n Run Premier 2 FOH 17u Red 3 North City 17u  Pool G 1 Team Jones South 2 Hoopaholics 3 Overtime Training  Pool H                 | 2   1                   | 1 2 L 2 1       | Place  1st 2nd 3rd  Place 1st 2nd 3rd  Place 3rd 2nd 1st | 61<br>71<br>75<br>63<br>41<br>57<br>60<br>75 | E2 v E3 E3 v E1  F1 v F2 F2 v F3 F3 v F1  G1 v G2 G2 v G3 G3 v G1          | 57<br>74<br>60<br>33<br>70<br>70<br>68<br>73 | Sat<br>Sat<br>Fri<br>Sat<br>Sat<br>Sat        | 10:50am Hoop2 1:10pm Hoop4  4:40pm Hoop3 10:50am Hoop6 1:10pm Hoop3  3:30pm Hoop4 9:40am Hoop3 12:00pm Hoop2 |
| 1 Hoop Salem 2 Deep III 3 NW All Stars  Pool F 1 OR Pump n Run Premier 2 FOH 17u Red 3 North City 17u  Pool G 1 Team Jones South 2 Hoopaholics 3 Overtime Training  Pool H 1 Roots 17u +23 | 2   1                   | 1 2 L 2 1 L L L | Place 1st 2nd 3rd Place 1st 2nd 3rd Place 3rd 2nd 1st    | 61<br>71<br>75<br>63<br>41<br>57<br>60<br>75 | E2 v E3 E3 v E1  F1 v F2 F2 v F3 F3 v F1  G1 v G2 G2 v G3 G3 v G1  H3 v H4 | 57<br>74<br>60<br>33<br>70<br>70<br>68<br>73 | Sat<br>Sat<br>Fri<br>Sat<br>Sat<br>Sat<br>Fri | 10:50am Hoop2 1:10pm Hoop4 4:40pm Hoop3 10:50am Hoop6 1:10pm Hoop3 3:30pm Hoop4 9:40am Hoop3 12:00pm Hoop2   |