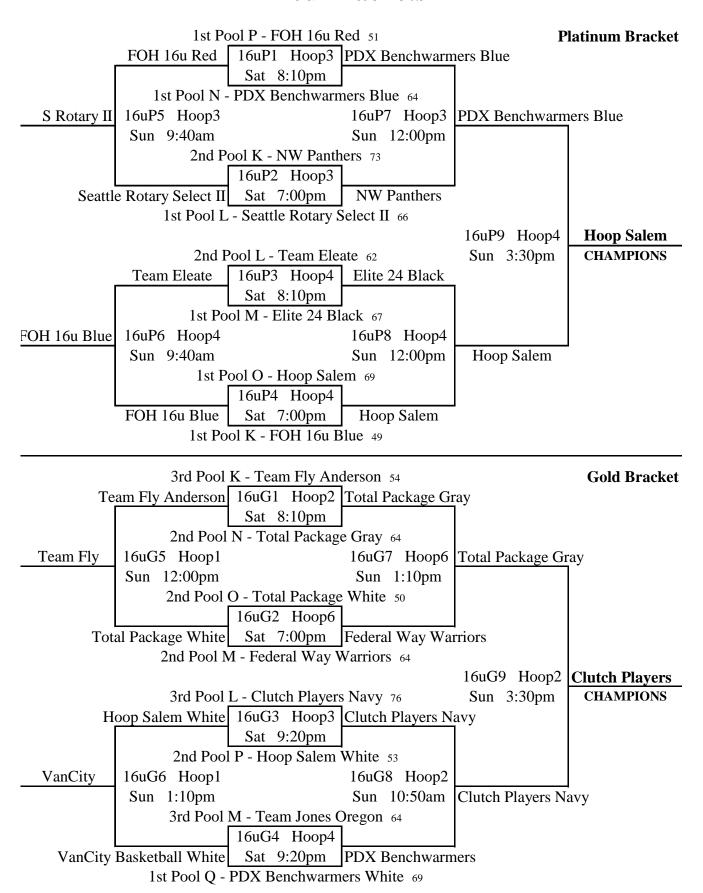

### 16u Division

The Hoop Salem (Hoop): 3575 Fairview Industrial Dr SE, Salem, OR 97302

| Pool K                                           | W            | L | Place      |          |            |     |            |          |            |                  |       |
|--------------------------------------------------|--------------|---|------------|----------|------------|-----|------------|----------|------------|------------------|-------|
| 1 FOH 16u Blue                                   | 2            |   | 1st        | 67       | <b>K</b> 1 | v   | K2         | 36       | Fri        | 3:30pm           | Hoop3 |
| 2 Team Fly - Anderson                            |              | 2 | 3rd        | 61       | K2         | v   | <b>K3</b>  | 73       | Sat        | 9:40am           | Hoop2 |
| 3 NW Panthers                                    | 1            | 1 | 2nd        | 64       | K3         | v   | <b>K</b> 1 | 65       | Sat        | 1:10pm           | Hoop2 |
|                                                  |              |   | -          |          |            |     |            |          |            |                  |       |
| Pool L                                           | $\mathbf{W}$ | L | Place      |          |            |     |            |          |            |                  |       |
| 1 Clutch Players - Navy                          |              | 2 | 3rd        | 65       | L1         | V   | <b>L2</b>  | 75       | Fri        | 7:00pm           | Hoop6 |
| 2 Seattle Rotary Select II                       | 2            |   | 1st        | 76       | L2         | V   | L3         | 71       | Sat        | 9:40am           | Hoop4 |
| 3 Team Eleate                                    | 1            | 1 | 2nd        | 87       | L3         | V   | L1         | 78       | Sat        | 1:10pm           | Ноор6 |
|                                                  |              |   |            |          |            |     |            |          |            |                  |       |
| Pool M                                           | W            | L | Place      |          |            |     |            |          |            |                  |       |
| 1 Elite 24 Black                                 | 2            |   | 1st        | 53       | M1         | V   | M2         | 34       | Fri        | 8:10pm           | Hoop6 |
| 2 Team Jones Oregon                              |              | 2 | 3rd        | 44       | M2         | V   | <b>M3</b>  | 63       | Sat        | 2:20pm           | Hoop2 |
| 3 Federal Way Warriors                           | 1            | 1 | 2nd        | 71       | M3         | V   | M1         | 74       | Sat        | 4:40pm           | Hoop1 |
|                                                  |              |   |            |          |            |     |            |          |            |                  |       |
| Pool N                                           | W            | L | Place      |          |            |     |            |          |            |                  |       |
| 1 Total Package Gray                             | 1            | 1 | 2nd        | 47       | N1         | V   | N2         | 67       | Fri        | 7:00pm           | •     |
| 2 PDX Benchwarmers Blue                          | 2            |   | 1st        | 68       |            |     | N3         | 67       | Sat        | 2:20pm           | •     |
| 3 Northsound Bskb Acad                           |              | 2 | 3rd        | 54       | N3         | V   | N1         | 65       | Sat        | 4:40pm           | Hoop5 |
| <b>D</b> 10                                      |              |   |            |          |            |     |            |          |            |                  |       |
| Pool O                                           | W            | L | Place      |          |            |     |            |          |            |                  |       |
| 1 Hoop Salem                                     | 2            |   | 1st        | 84       |            |     | O2         | 61       | Fri        | 4:40pm           | =     |
| 2 Total Package White                            | 1            | 1 | 2nd        | 55       |            |     | O3         | 48       | Sat        | 1:10pm           | Hoop5 |
| 3 VanCity Basketball Blue                        |              | 2 | 3rd        | 35       | O3         | V   | 01         | 65       | Sat        | 3:30pm           | Ноорб |
| n in                                             |              | _ | <b>D</b> 1 |          |            |     |            |          |            |                  |       |
| Pool P                                           | W            | L | Place      |          | D4         |     | D2         |          | Б.         | 0.10             |       |
| 1 FOH 16u Red                                    | 2            | 2 | 1st        | 65       |            |     | P2         | 51       | Fri        | 8:10pm           | •     |
| 2 Roots 16u                                      | 1            | 2 | 3rd        | 56       |            |     | P3         | 69       | Sat        |                  | Hoop6 |
| 3 Hoop Salem White                               | 1            | 1 | 2nd        | 49       | Р3         | V   | P1         | 83       | Sat        | 2:20pm           | Hoop5 |
| Daal                                             | <b>TX</b> 7  | T | Dlass      |          |            |     |            |          |            |                  |       |
| Pool Q  1 PDX Benchwarmers White                 | <b>W</b> 2   | L | Place 1st  | 61       | Ω1         | * 7 | $\Omega^2$ | 55       | Eni        | 5:50nm           | Hoon? |
| 2 Salem Elite                                    | 1            | 1 | 2nd        | 64<br>60 | _          |     | Q2<br>Q3   | 55<br>36 | Fri<br>Sat | 5:50pm<br>9:40am | -     |
| <del>                                     </del> | 1            | 2 | 3rd        |          | _          |     | -          | 36       |            |                  | -     |
| 3 VanCity Basketball White                       |              |   | SIU        | 39       | ŲS         | V   | Q1         | 64       | Sat        | 1:10pm           | поорт |

### 16u Brackets

3rd Pool N - Northsound Bskb Acad 52

Loser 16uS1 - VanCity Blue

Loser 16uS3 - Team Jones Oregon