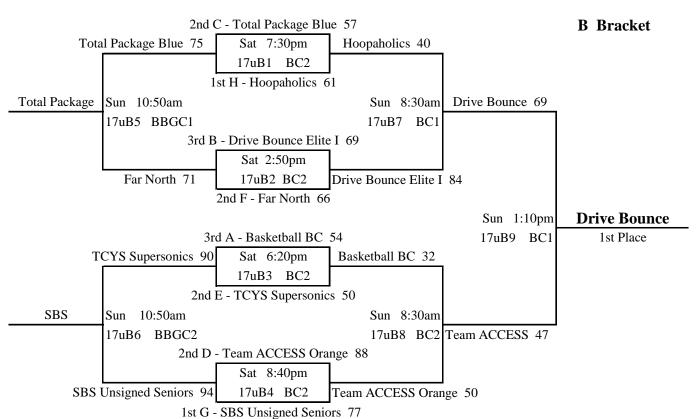

### 17u Division

|                            |              |              |       |    |                 |    |     | Updated: 3:50pm 4/26/2015 |
|----------------------------|--------------|--------------|-------|----|-----------------|----|-----|---------------------------|
| Pool A                     | $\mathbf{W}$ | $\mathbf{L}$ | Place |    |                 |    |     |                           |
| 1 Cache Valley Elite       | 1            | 1            | 2nd   | 42 | A1 v <b>A2</b>  | 71 | Fri | 8:25pm @ BC1              |
| 2 FOH Team LaVine          | 2            |              | 1st   | 30 | A3 v A1         |    | Sat | 1:40pm @ BC2              |
|                            |              | 2            |       |    |                 |    |     | •                         |
| 3 Basketball BC            | ļ            |              | 3rd   | 68 | <b>A2</b> v A3  | 32 | Sat | 4:00pm @ BC1              |
| Pool B                     | w            | L            | Place |    |                 |    |     |                           |
| 1 Washington Elite         | 2            |              | 1st   | 81 | <b>B1</b> v B2  | 80 | Fri | 7:20pm @ BC1              |
| 2 Team ACCESS White        | 1            | 1            | 2nd   | 69 | B3 v <b>B1</b>  | 74 | Sat | 10:10am @ BC1             |
| 3 Drive Bounce 17u Elite I | 1            | 2            | 3rd   | 70 | <b>B2</b> v B3  | 67 | Sat | 12:30pm @ BC2             |
| 3 Drive Bounce 17th Effect | ļ            |              | Siu   | 70 | <b>b</b> 2 v b3 | 07 | Sai | 12.30pm @ BC2             |
| Pool C                     | W            | L            | Place |    |                 |    |     |                           |
| 1 Total Package Blue       | 1            | 1            | 2nd   | 52 | C1 v <b>C2</b>  | 57 | Fri | 6:15pm @ BC1              |
| 2 Elite Sports Academy 17u | 2            |              | 1st   | 44 | C3 v C1         |    | Sat | 10:10am @ BC2             |
| 3 AthElite 17u             |              | 2            | 3rd   | 64 | C2 v C3         |    | Sat | 12:30pm @ BC1             |
| 3 AuiLite 17ti             |              |              | Jiu   | 0- | CZ V C3         | 30 | Sat | 12.30pm @ BC1             |
| Pool D                     | $\mathbf{W}$ | L            | Place |    |                 |    |     |                           |
| 1 Team ACCESS Orange       | 1            | 1            | 2nd   | 60 | <b>D1</b> v D2  | 48 | Fri | 9:30pm @ BC1              |
| 2 FOH 17u Red              |              | 2            | 3rd   | 60 | <b>D3</b> v D1  | 48 | Sat | 1:40pm @ BC1              |
| 3 Tigers Basketball        | 2            |              | 1st   | 61 | D2 v <b>D3</b>  |    | Sat | 4:00pm @ BC2              |
| 5 Tigots Busiceedii        |              |              | 150   | 01 | D2 \ <b>D</b> 3 | 0, | Dut | 1.00pm @ BC2              |
| Pool E                     | $\mathbf{W}$ | ${f L}$      | Place |    |                 |    |     |                           |
| 1 TCYS Supersonics         | 1            | 1            | 2nd   | 45 | E1 v <b>E2</b>  | 56 | Fri | 6:15pm @ BC2              |
| 2 North City               | 1            | 1            | 1st   | 59 | E3 v E1         | 65 | Sat | 9:00am @ BC1              |
| 3 NW Greyhounds            | 1            | 1            | 3rd   | 56 | E2 v <b>E3</b>  |    | Sat | 12:30pm @ BBGC1           |
| 3 IN W Greynounds          | 1            | 1            | Siu   | 30 | EZ V ES         | 31 | Sat | 12.30pm @ <b>BBGC</b> 1   |
| Pool F                     | W            | L            | Place |    |                 |    |     |                           |
|                            |              | <u> </u>     |       | 50 | E1 E0           | -7 | E.: | 7.20 @ DC2                |
| 1 Total Package Red        | 2            | 1            | 1st   | 59 | F1 v F2         | 57 | Fri | 7:20pm @ BC2              |
| 2 Far North Bskb Acad.     | 1            | 1            | 2nd   | 45 | F3 v <b>F1</b>  | 61 | Sat | 9:00am @ BC2              |
| 3 Next Level Cougs         |              | 2            | 3rd   | 62 | <b>F2</b> v F3  | 34 | Sat | 11:20am @ BC1             |
| Pool G                     | w            | L            | Place |    |                 |    |     |                           |
| 1 SBS Unsigned Seniors     | 2            |              | 1st   | 64 | <b>G1</b> v G2  | 46 | Fri | 8:25pm @ BC2              |
| 2 NW All Stars             |              | 2            | 3rd   | 70 | G3 v G1         |    | Sat | 2:50pm @ BC1              |
| 3 Whatcom Elite            | 1            | 1            | 2nd   | 32 | G2 v G3         |    | Sat | 5:10pm @ BC2              |
| 3 Whatcom Ente             | 1            | 1            | ZIIU  | 32 | U2 V <b>G3</b>  | 31 | Sai | 3.10pm @ BC2              |
| Pool H                     | W            | L            | Place |    |                 |    |     |                           |
| 1 Hoopaholics              | 1            | 1            | 1st   | 49 | <b>H1</b> v H2  | 24 | Fri | 9:30pm @ BC2              |
| 2 Drive Bounce 17 Elite II | 1            | 1            | 3rd   | 59 | <b>H3</b> v H1  |    | Sat | 11:20am @ BBGC1           |
| 3 Overtime Training Black  | 1            | 1            | 2nd   | 59 | <b>H2</b> v H3  |    | Sat | 2:50pm @ BBGC1            |
| 5 Overtime Training Black  | 1            | 1            | ZIIG  | 37 | 112 V 113       | 31 | Sat | 2.50pm @ <b>BB</b> GC1    |
| Pool I                     | W            | L            | Place |    |                 |    |     |                           |
| 1 South Sound AttacK       | 1            | 1            | 2nd   | 49 | I1 v <b>I2</b>  | 58 | Fri | 6:15pm @ EBCK             |
| 2 NSE Titans Varsity       | 2            |              | 1st   | 44 | I3 v <b>I1</b>  | 63 | Sat | 11:20am @ BBGC2           |
| 3 AthElite 17u Surrey      | T -          | 2            | 3rd   | 40 | <b>I2</b> v I3  | 32 | Sat | 4:00pm @ BBGC2            |
| 5   Tubble 174 Suitey      |              |              | 514   | 10 | <b>1</b>        | 22 | Sai | оорш @ ррос2              |
| Pool J                     | W            | L            | Place |    |                 |    |     |                           |
| 1 Wake 1                   | 1            | 1            | 2nd   | 57 | J1 v <b>J2</b>  | 58 | Fri | 7:20pm @ EBCK             |
| 2 Mt Si AAU Elite          | 2            | T            | 1st   | 47 | J3 v <b>J1</b>  | 50 | Sat | 11:20am @ BC2             |
| 3 Fraser Valley Basketball |              | 2            | 3rd   | 66 | <b>J2</b> v J3  | 58 | Sat | 4:00pm @ BBGC1            |
| 5 Trasci valicy Dasketuali |              |              | JIU   | 00 | J⊿ V J3         | 20 | Sai | 4.00piii @ DDGCi          |