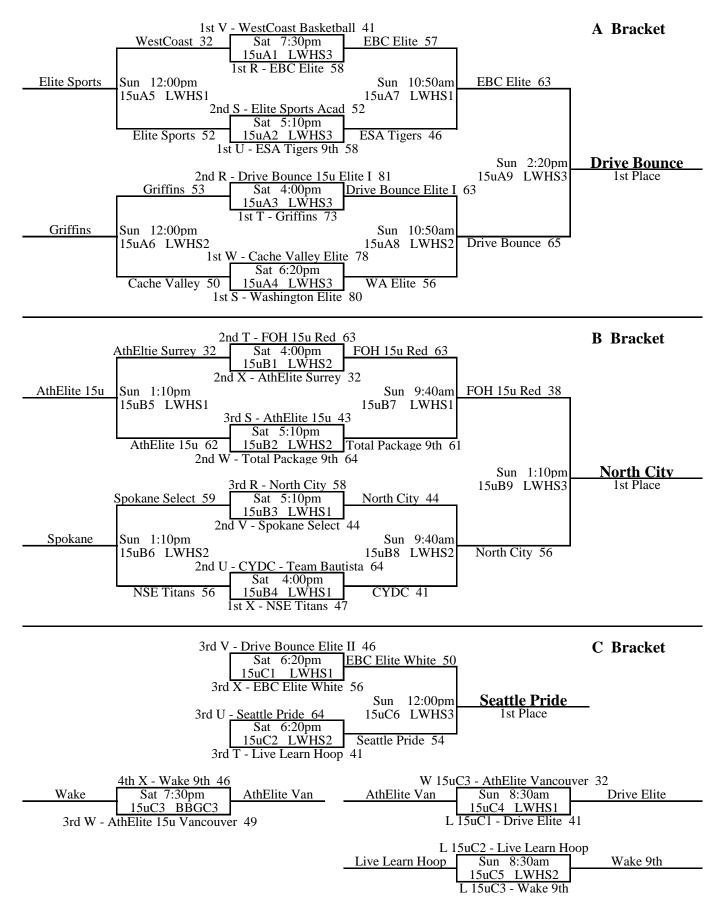

### 15u Division

| Pool R                      | W                                   | L        | Place |    |              |   |            |    |     |                  |
|-----------------------------|-------------------------------------|----------|-------|----|--------------|---|------------|----|-----|------------------|
| 1 EBC Elite 15u             | 2                                   |          | 1st   | 47 | R1           | v | R2         | 30 | Fri | 6:15pm @ LWHS1   |
| 2 North City                |                                     | 2        | 3rd   | 53 | R3           | v | R1         | 68 | Sat | 9:00am @ LWHS1   |
| 3 Drive Bounce 15u Elite I  | 1                                   | 1        | 2nd   | 42 | R2           | v | R3         | 58 | Sat | 1:40pm @ LWHS1   |
|                             |                                     |          |       |    |              |   |            |    |     |                  |
| Pool S                      | W                                   | L        | Place |    |              |   |            |    |     |                  |
| 1 Washington Elite          | 2                                   |          | 1st   | 49 | <b>S1</b>    | v | S2         | 47 | Fri | 6:15pm @ LWHS2   |
| 2 Elite Sports Acad 9th     | 1                                   | 1        | 2nd   | 33 | S3           | v | S1         | 65 | Sat | 9:00am @ LWHS2   |
| 3 AthElite 15u              |                                     | 2        | 3rd   | 69 | <b>S2</b>    | v | <b>S</b> 3 | 44 | Sat | 2:50pm @ LWHS1   |
|                             |                                     |          |       |    |              |   |            |    |     |                  |
| Pool T                      | W                                   | L        | Place |    |              |   |            |    |     |                  |
| 1 FOH 15u Red               | 1                                   | 1        | 2nd   | 30 | T1           | V | <b>T2</b>  | 48 | Fri | 7:20pm @ LWHS2   |
| 2 Griffins                  | 2                                   |          | 1st   | 47 | T3           | v | <b>T1</b>  | 57 | Sat | 10:10am @ LWHS1  |
| 3 Live.Learn.Hoop           |                                     | 2        | 3rd   | 69 | <b>T2</b>    | v | T3         | 39 | Sat | 1:40pm @ LWHS3   |
|                             |                                     |          |       |    |              |   |            |    |     |                  |
| Pool U                      | W                                   | L        | Place |    |              |   |            |    |     |                  |
| 1 Seattle Pride             |                                     | 2        | 3rd   | 39 | U1           | V | U2         | 60 | Fri | 6:15pm @ EBCR    |
| 2 ESA Tigers 9th            | 2                                   |          | 1st   | 56 | U3           | V | U1         | 53 | Sat | 10:10am @ LWHS2  |
| 3 CYDC - Team Bautista      | 1                                   | 1        | 2nd   | 54 | <b>U2</b>    | V | U3         | 52 | Sat | 1:40pm @ LWHS1   |
| D 177                       |                                     |          |       |    |              |   |            |    |     |                  |
| Pool V                      | W                                   | L        | Place |    |              |   |            |    |     |                  |
| 1 WestCoast Basketball      | 2                                   |          | 1st   | 61 | V1           |   |            | 47 | Fri | 8:25pm @ LWHS2   |
| 2 Spokane Select Warriors   | 1                                   | 1        | 2nd   | 31 | V3           |   |            | 60 | Sat | 11:20am @ LWHS1  |
| 3 Drive Bounce 15u Elite II |                                     | 2        | 3rd   | 54 | V2           | V | V3         | 36 | Sat | 2:50pm @ LWHS2   |
| D1 W                        | **7                                 | <b>T</b> | TOI.  |    |              |   |            |    |     |                  |
| Pool W                      | $\frac{\mathbf{w}}{\mathbf{L}_{2}}$ | L        | Place | 57 | <b>XX</b> 74 |   | 1110       | 40 | D!  | 9:25 ···· @ EDCD |
| 1 Cache Valley Elite        | 2                                   | 1        | 1st   | 57 | W1           |   |            | 48 | Fri | 8:25pm @ EBCR    |
| 2 Total Package 9th         | 1                                   | 1        | 2nd   | 19 | W3           |   |            | 67 | Sat | 11:20am @ LWHS2  |
| 3 AthElite 15u Vancouver    |                                     | 2        | 3rd   | 58 | W2           | V | W3         | 29 | Sat | 2:50pm @ LWHS3   |
| Pool X                      | w                                   | L        | Place |    |              |   |            |    |     |                  |
| 1 NSE Titans                | 2                                   |          | 1st   | 62 | <b>X1</b>    | v | X2         | 46 | Sat | 9:00am @ LWHS3   |
| 2 EBC Elite 15u White       | 1                                   | 1        | 3rd   | 45 | X3           |   |            | 56 | Sat | 10:10am @ LWHS3  |
| 3 Wake 9th                  |                                     | 2        | 4th   | 49 | <b>X2</b>    | v | X3         | 40 | Sat | 12:30pm @ LWHS1  |
| 4 AthElite 15u Surrey       | 1                                   | 1        | 2nd   | 49 | X4           | v | <b>X1</b>  | 62 | Sat | 12:30pm @ LWHS2  |