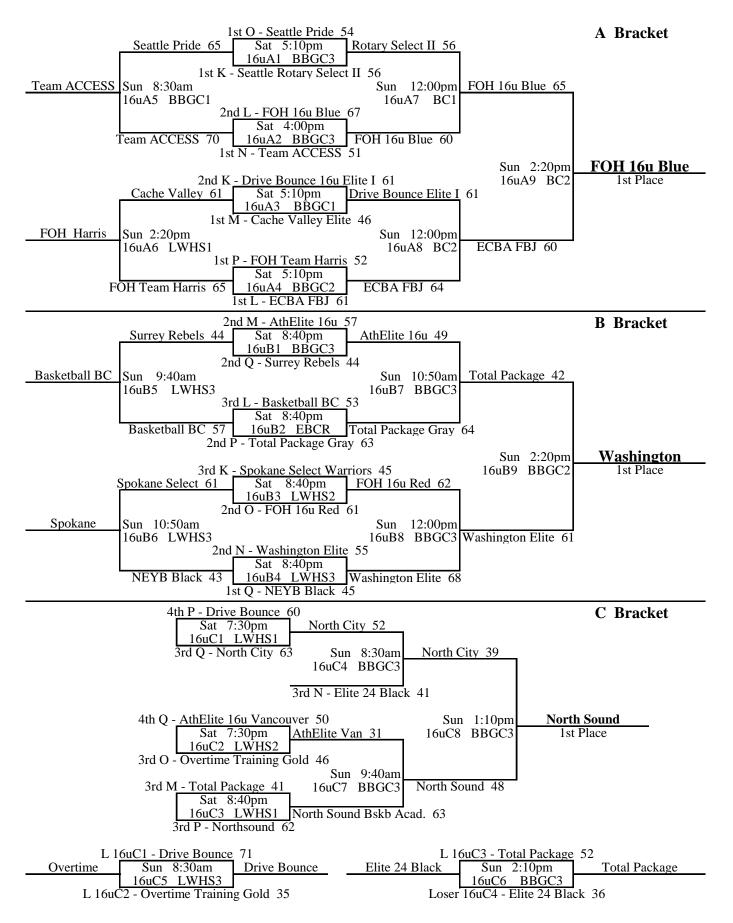

### 16u Division

| Pool K                      | $\mathbf{W}$ | L | Place |    |               |   |           |    |          |                 |
|-----------------------------|--------------|---|-------|----|---------------|---|-----------|----|----------|-----------------|
| 1 Seattle Rotary Select II  | 2            |   | 1st   | 58 | <b>K</b> 1    | v | K2        | 45 | Fri      | 7:20pm @ LWHS3  |
| 2 Spokane Select Warriors   |              | 2 | 3rd   | 57 | K3            | v | <b>K1</b> | 60 | Sat      | 10:10am @ BBGC1 |
| 3 Drive Bounce 16u Elite I  | 1            | 1 | 2nd   | 41 | K2            | v | <b>K3</b> | 70 | Sat      | 1:40pm @ BBGC1  |
|                             |              |   |       |    |               |   |           |    |          |                 |
| Pool L                      | W            | L | Place |    |               |   |           |    |          |                 |
| 1 ECBA - FBJ                | 2            |   | 1st   | 65 | L1            | V | L2        | 56 | Fri      | 6:15pm @ LWHS3  |
| 2 FOH 16u Blue              | 1            | 1 | 2nd   | 27 | L3            | v | L1        | 61 | Sat      | 10:10am @ BBGC2 |
| 3 Basketball BC             |              | 2 | 3rd   | 51 | <b>L2</b>     | V | L3        | 39 | Sat      | 1:40pm @ BBGC2  |
|                             |              |   |       |    |               |   |           |    |          |                 |
| Pool M                      | W            | L | Place |    |               |   |           |    |          |                 |
| 1 Total Package White       |              | 2 | 3rd   | 42 | M1            | V | <b>M2</b> | 58 | Fri      | 8:25pm @ LWHS3  |
| 2 Cache Valley Elite        | 2            |   | 1st   | 60 | <b>M3</b>     | V | M1        | 28 | Sat      | 11:20am @ BBGC3 |
| 3 AthElite 16u              | 1            | 1 | 2nd   | 70 | <b>M2</b>     | V | M3        | 55 | Sat      | 2:50pm @ BBGC3  |
|                             |              |   |       |    |               |   |           |    |          |                 |
| Pool N                      | W            | L | Place |    |               |   |           |    |          |                 |
| 1 Elite 24 Black            |              | 2 | 3rd   | 56 | N1            | V | N2        | 87 | Fri      | 8:25pm @ LWHS1  |
| 2 Team ACCESS               | 2            |   | 1st   | 70 | N3            | V | N1        | 64 | Sat      | 9:00am @ BBGC1  |
| 3 Washington Elite          | 1            | 1 | 2nd   | 78 | N2            | V | N3        | 67 | Sat      | 12:30pm @ BBGC3 |
|                             |              |   |       |    |               |   |           |    |          |                 |
| Pool O                      | W            | L | Place |    |               |   |           |    |          |                 |
| 1 FOH 16u Red               | 1            | 1 | 2nd   | 47 | O1            | V | <b>O2</b> | 54 | Fri      | 7:20pm @ EBCR   |
| 2 Seattle Pride             | 2            |   | 1st   | 43 | O3            | V | 01        | 80 | Sat      | 9:00am @ BBGC2  |
| 3 Overtime Training Gold    |              | 2 | 3rd   | 59 | <b>O2</b>     | V | O3        | 16 | Sat      | 1:40pm @ BBGC3  |
|                             |              |   |       |    |               |   |           |    |          |                 |
| Pool P                      | W            | L | Place |    |               |   |           |    |          |                 |
| 1 FOH Team Harris           | 2            |   | 1st   | 54 |               |   | P2        | 45 | Fri      | 8:25pm @ EBCK   |
| 2 Total Package Gray        | 1            | 1 | 2nd   | 58 |               |   | P4        | 49 | Fri      | 7:20pm @ LWHS1  |
| 3 Northsound Bskb Academy   | 1            | 1 | 3rd   | 62 | P2            |   |           | 53 | Sat      | 11:20am @ LWHS3 |
| 4 Drive Bounce 16u Elite II |              | 2 | 4th   | 47 | P4            | V | P1        | 55 | Sat      | 12:30pm @ LWHS3 |
| <b>D</b> 10                 |              |   |       |    |               |   |           |    |          |                 |
| Pool Q                      | W            | L | Place |    |               |   | 0.0       |    | <b>a</b> |                 |
| 1 NEYB Black                | 2            | 1 | 1st   | 57 | _             |   | Q2        | 31 | Sat      | 9:00am @ BBGC3  |
| 2 Surrey Rebels             | 1            | 1 | 2nd   | 52 | _             |   | Q4        | 9  | Sat      | 10:10am @ BBGC3 |
| 3 North City                | 1            | 1 | 3rd   | 62 | $\mathbf{Q2}$ | V | Q3        | 58 | Sat      | 12:30pm @ BBGC2 |
| 4 AthElite 16u Vancouver    |              | 2 | 4th   | 19 | -             |   | Q1        | 64 | Sat      | 2:50pm @ BBGC2  |