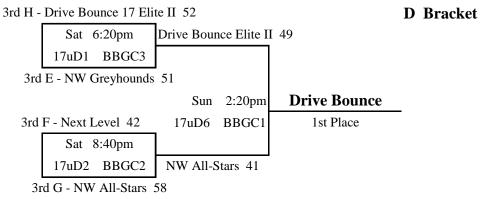

### 17u Division

|                            |              |              |       |    |                 |    |     | Updated: 3:50pm 4/26/2015 |
|----------------------------|--------------|--------------|-------|----|-----------------|----|-----|---------------------------|
| Pool A                     | $\mathbf{W}$ | $\mathbf{L}$ | Place |    |                 |    |     |                           |
| 1 Cache Valley Elite       | 1            | 1            | 2nd   | 42 | A1 v <b>A2</b>  | 71 | Fri | 8:25pm @ BC1              |
| 2 FOH Team LaVine          | 2            |              | 1st   | 30 | A3 v A1         |    | Sat | 1:40pm @ BC2              |
|                            |              | 2            |       |    |                 |    |     | •                         |
| 3 Basketball BC            | ļ            |              | 3rd   | 68 | <b>A2</b> v A3  | 32 | Sat | 4:00pm @ BC1              |
| Pool B                     | w            | L            | Place |    |                 |    |     |                           |
| 1 Washington Elite         | 2            |              | 1st   | 81 | <b>B1</b> v B2  | 80 | Fri | 7:20pm @ BC1              |
| 2 Team ACCESS White        | 1            | 1            | 2nd   | 69 | B3 v <b>B1</b>  | 74 | Sat | 10:10am @ BC1             |
| 3 Drive Bounce 17u Elite I | 1            | 2            | 3rd   | 70 | <b>B2</b> v B3  | 67 | Sat | 12:30pm @ BC2             |
| 3 Drive Bounce 17th Effect | ļ            |              | Siu   | 70 | <b>b</b> 2 v b3 | 07 | Sai | 12.30pm @ BC2             |
| Pool C                     | W            | L            | Place |    |                 |    |     |                           |
| 1 Total Package Blue       | 1            | 1            | 2nd   | 52 | C1 v <b>C2</b>  | 57 | Fri | 6:15pm @ BC1              |
| 2 Elite Sports Academy 17u | 2            |              | 1st   | 44 | C3 v C1         |    | Sat | 10:10am @ BC2             |
| 3 AthElite 17u             |              | 2            | 3rd   | 64 | C2 v C3         |    | Sat | 12:30pm @ BC1             |
| 3 AuiLite 17ti             |              |              | Jiu   | 0- | CZ V C3         | 30 | Sat | 12.30pm @ BC1             |
| Pool D                     | $\mathbf{W}$ | L            | Place |    |                 |    |     |                           |
| 1 Team ACCESS Orange       | 1            | 1            | 2nd   | 60 | <b>D1</b> v D2  | 48 | Fri | 9:30pm @ BC1              |
| 2 FOH 17u Red              |              | 2            | 3rd   | 60 | <b>D3</b> v D1  | 48 | Sat | 1:40pm @ BC1              |
| 3 Tigers Basketball        | 2            |              | 1st   | 61 | D2 v <b>D3</b>  |    | Sat | 4:00pm @ BC2              |
| 5 Tigots Busiceedii        |              |              | 150   | 01 | D2 \ <b>D</b> 3 | 0, | Dut | 1.00pm @ BC2              |
| Pool E                     | $\mathbf{W}$ | ${f L}$      | Place |    |                 |    |     |                           |
| 1 TCYS Supersonics         | 1            | 1            | 2nd   | 45 | E1 v <b>E2</b>  | 56 | Fri | 6:15pm @ BC2              |
| 2 North City               | 1            | 1            | 1st   | 59 | E3 v E1         | 65 | Sat | 9:00am @ BC1              |
| 3 NW Greyhounds            | 1            | 1            | 3rd   | 56 | E2 v <b>E3</b>  |    | Sat | 12:30pm @ BBGC1           |
| 3 IN W Greynounds          | 1            | 1            | Siu   | 30 | EZ V ES         | 31 | Sat | 12.30pm @ <b>BBGC</b> 1   |
| Pool F                     | W            | L            | Place |    |                 |    |     |                           |
|                            |              | <u> </u>     |       | 50 | E1 E0           | -7 | E.: | 7.20 @ DC2                |
| 1 Total Package Red        | 2            | 1            | 1st   | 59 | F1 v F2         | 57 | Fri | 7:20pm @ BC2              |
| 2 Far North Bskb Acad.     | 1            | 1            | 2nd   | 45 | F3 v <b>F1</b>  | 61 | Sat | 9:00am @ BC2              |
| 3 Next Level Cougs         |              | 2            | 3rd   | 62 | <b>F2</b> v F3  | 34 | Sat | 11:20am @ BC1             |
| Pool G                     | w            | L            | Place |    |                 |    |     |                           |
| 1 SBS Unsigned Seniors     | 2            |              | 1st   | 64 | <b>G1</b> v G2  | 46 | Fri | 8:25pm @ BC2              |
| 2 NW All Stars             |              | 2            | 3rd   | 70 | G3 v G1         |    | Sat | 2:50pm @ BC1              |
| 3 Whatcom Elite            | 1            | 1            | 2nd   | 32 | G2 v G3         |    | Sat | 5:10pm @ BC2              |
| 3 Whatcom Ente             | 1            | 1            | ZIIU  | 32 | U2 V <b>G3</b>  | 31 | Sai | 3.10pm @ BC2              |
| Pool H                     | W            | L            | Place |    |                 |    |     |                           |
| 1 Hoopaholics              | 1            | 1            | 1st   | 49 | <b>H1</b> v H2  | 24 | Fri | 9:30pm @ BC2              |
| 2 Drive Bounce 17 Elite II | 1            | 1            | 3rd   | 59 | <b>H3</b> v H1  |    | Sat | 11:20am @ BBGC1           |
| 3 Overtime Training Black  | 1            | 1            | 2nd   | 59 | <b>H2</b> v H3  |    | Sat | 2:50pm @ BBGC1            |
| 5 Overtime Training Black  | 1            | 1            | ZIIG  | 37 | 112 V 113       | 31 | Sat | 2.50pm @ <b>BB</b> GC1    |
| Pool I                     | W            | L            | Place |    |                 |    |     |                           |
| 1 South Sound AttacK       | 1            | 1            | 2nd   | 49 | I1 v <b>I2</b>  | 58 | Fri | 6:15pm @ EBCK             |
| 2 NSE Titans Varsity       | 2            |              | 1st   | 44 | I3 v <b>I1</b>  | 63 | Sat | 11:20am @ BBGC2           |
| 3 AthElite 17u Surrey      | T -          | 2            | 3rd   | 40 | <b>I2</b> v I3  | 32 | Sat | 4:00pm @ BBGC2            |
| 5   Tubble 174 Suitey      |              |              | 514   | 10 | <b>1</b>        | 22 | Sai | оорш @ ррос2              |
| Pool J                     | W            | L            | Place |    |                 |    |     |                           |
| 1 Wake 1                   | 1            | 1            | 2nd   | 57 | J1 v <b>J2</b>  | 58 | Fri | 7:20pm @ EBCK             |
| 2 Mt Si AAU Elite          | 2            | T            | 1st   | 47 | J3 v <b>J1</b>  | 50 | Sat | 11:20am @ BC2             |
| 3 Fraser Valley Basketball |              | 2            | 3rd   | 66 | <b>J2</b> v J3  | 58 | Sat | 4:00pm @ BBGC1            |
| 5 Trasci valicy Dasketuali |              |              | JIU   | 00 | J⊿ V J3         | 20 | Sai | 4.00piii @ DDGCi          |