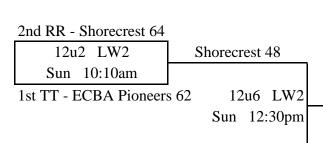

Sun 10:10am 2nd TT - FOH 6 Red 52 NW Panthers 35

12u5 LW1 Sun 12:30pm

1st RR - FOH 6 Blue 60

12u7 LW2 **Eastside Elite** Sun 2:50pm CHAMPIONS

Eastside Elite 52

FOH 6 Blue 34

1st SS - Eastside Elite 66

3rd RR ECBA Pioneers White 43

12u3 IntHS1 ECBA Pioneers White Sun 2:50pm

12u4 LW3 Sun 1:40pm

Drive II

3rd SS - Drive Elite I 41

3rd TT - VSC 14

4th RR - Drive II 35

|   | Pool UU                 | W | L | Place |
|---|-------------------------|---|---|-------|
| 1 | ECBA 5th Pioneers White |   | 3 | 4th   |
| 2 | Seattle Stars 4         | 3 |   | 1st   |
| 3 | FOH 5 Blue              | 2 | 1 | 2nd   |
| 4 | Local Hoops             | 1 | 2 | 3rd   |