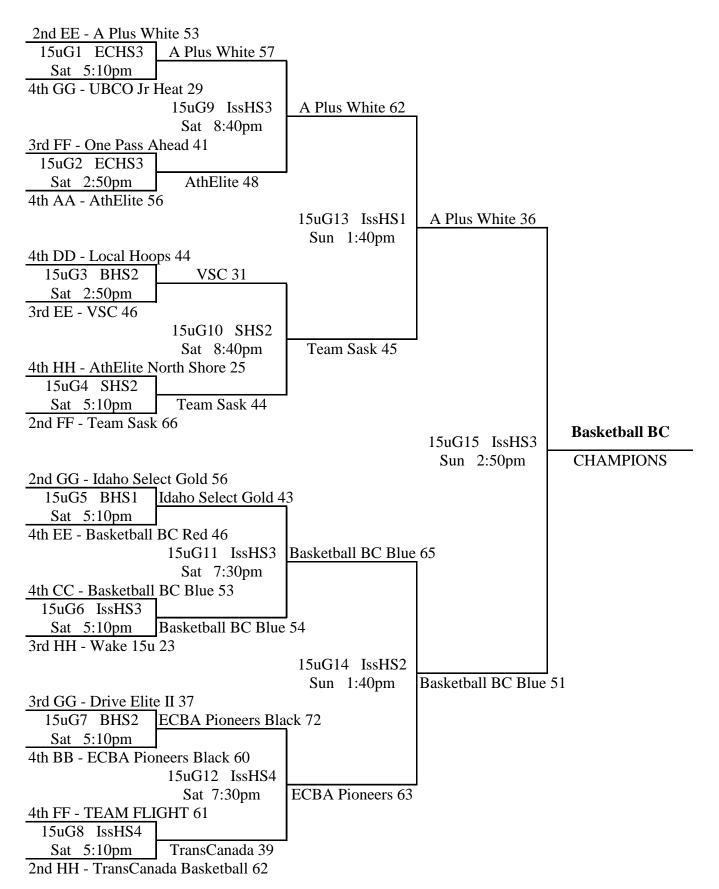

|   | Pool GG           | W | L | Place |
|---|-------------------|---|---|-------|
| 1 | UBCO Jr Heat      |   | 3 | 4th   |
| 2 | Idaho Select Gold | 2 | 1 | 2nd   |
| 3 | Drive Elite II    | 1 | 2 | 3rd   |
| 4 | Elite 24          | 3 |   | 1st   |

|   | Pool HH                | W | L | Place |
|---|------------------------|---|---|-------|
| 1 | AthElite North Shore   |   | 3 | 4th   |
| 2 | TransCanada Basketball | 2 | 1 | 2nd   |
| 3 | Oregon Swish-Olson     | 3 |   | 1st   |
| 4 | Wake 15u               | 1 | 2 | 3rd   |

|   | Pool EE           | W | L | Place |
|---|-------------------|---|---|-------|
| 1 | Basketball BC Red | 1 | 2 | 4th   |
| 2 | A PLUS White      | 1 | 2 | 2nd   |
| 3 | Total Package 9th | 3 |   | 1st   |
| 4 | VSC               | 1 | 2 | 3rd   |

|   | Pool FF         | W | L | Place |
|---|-----------------|---|---|-------|
| 1 | Team Sask       | 2 | 1 | 2nd   |
| 2 | Tri City Future | 3 |   | 1st   |
| 3 | TEAM FLIGHT     |   | 3 | 4th   |
| 4 | One Pass Ahead  | 1 | 2 | 3rd   |