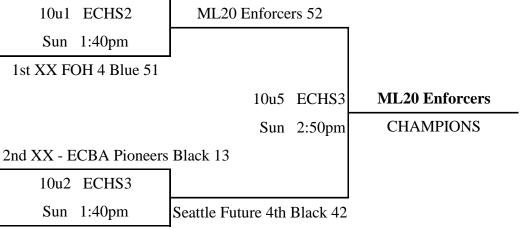

|   | Pool WW                  | W | L | Place |
|---|--------------------------|---|---|-------|
| 1 | ML20 Enforcers           | 2 | 1 | 2nd   |
| 2 | FOH 4 Red                |   | 3 | 4th   |
| 3 | Seattle Future 4th Black | 3 |   | 1st   |
| 4 | LocalHOOPS               | 1 | 2 | 3rd   |

1st WW - Seattle Future 4th Black 56