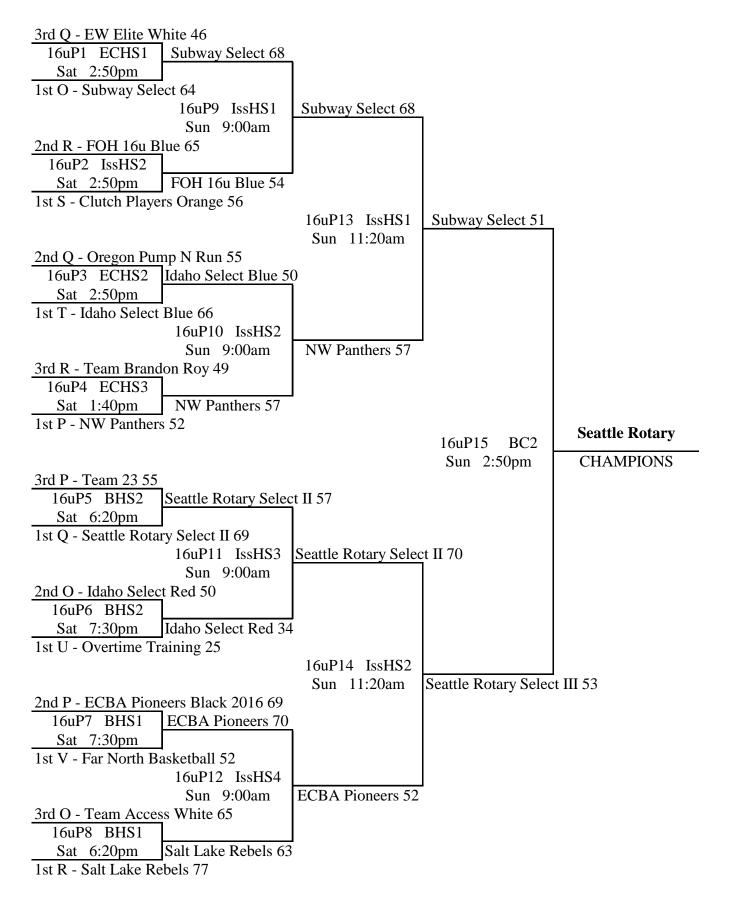

#### 17u Bronze Bracket

|   | Pool O            | W | L | Place |
|---|-------------------|---|---|-------|
| 1 | Idaho Select Red  | 2 | 1 | 2nd   |
| 2 | Basketball BC     |   | 3 | 4th   |
| 3 | Team ACCESS White | 1 | 2 | 3rd   |
| 4 | Subway Select     | 3 |   | 1st   |

|   | Pool P                   | W | L | Place |
|---|--------------------------|---|---|-------|
| 1 | Team 23                  | 1 | 2 | 3rd   |
| 2 | Northwest Panthers       | 3 |   | 1st   |
| 3 | Drive Elite I            |   | 3 | 4th   |
| 4 | ECBA Pioneers Black 2016 | 2 | 1 | 2nd   |

|   | Pool Q                   | W | L | Place |
|---|--------------------------|---|---|-------|
| 1 | Eastern WA Elite White   | 1 | 2 | 3rd   |
| 2 | 3D Elite                 |   | 3 | 4th   |
| 3 | Oregon Pump N Run        | 2 | 1 | 2nd   |
| 4 | Seattle Rotary Select II | 3 |   | 1st   |

|   | Pool R                 | $\mathbf{W}$ | L | Place |
|---|------------------------|--------------|---|-------|
| 1 | Salt Lake Rebels Black | 3            |   | 1st   |
| 2 | FOH 16u Blue           | 2            | 1 | 2nd   |
| 3 | Team Brandon Roy       | 1            | 2 | 3rd   |
| 4 | Basics Basketball      |              | 3 | 4th   |

|   | Pool S                | W | L | Place |
|---|-----------------------|---|---|-------|
| 1 | A PLUS Purple         | 2 | 1 | 2nd   |
| 2 | Clutch Players Orange | 3 |   | 1st   |
| 3 | Team Sask             |   | 3 | 4th   |
| 4 | AthElite              | 1 | 2 | 3rd   |

|   | Pool T                    | W | L | Place |
|---|---------------------------|---|---|-------|
| 1 | Fundamentally Sound Bball |   | 3 | 4th   |
| 2 | Drive Elite II            | 2 | 1 | 2nd   |
| 3 | Idaho Select Blue         | 3 |   | 1st   |
| 4 | Seattle Pride             | 1 | 2 | 3rd   |

|   | Pool U                 | W | L | Place |
|---|------------------------|---|---|-------|
| 1 | Overtime Training      | 3 |   | 1st   |
| 2 | Excel Tacoma           | 1 | 2 | 3rd   |
| 3 | AthElite North Shore   |   | 3 | 4th   |
| 4 | Roots Basketball Black | 2 | 1 | 2nd   |

|   | Pool V               | W | L | Place |
|---|----------------------|---|---|-------|
| 1 | One Pass Ahead       |   | 3 | 4th   |
| 2 | FOH 16u Red          | 2 | 1 | 2nd   |
| 3 | Far North Basketball | 3 |   | 1st   |
| 4 | Idaho Elite          | 1 | 2 | 3rd   |

|   | Pool W                 | W | L | Place |
|---|------------------------|---|---|-------|
| 1 | Core Basketball        |   | 3 | 4th   |
| 2 | Next Level Cougs       | 3 |   | 1st   |
| 3 | 3D Premier             | 2 | 1 | 2nd   |
| 4 | Roots Basketball Green | 1 | 2 | 3rd   |