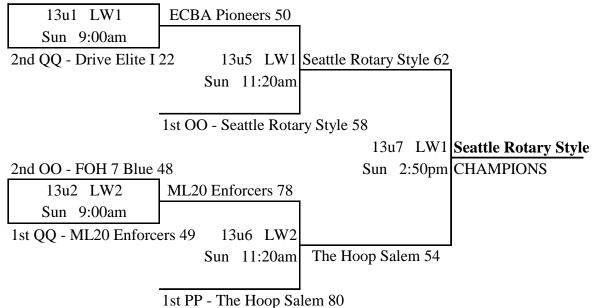

#### 13u Division

|   | Pool OO                  | W | L | Place |
|---|--------------------------|---|---|-------|
| 1 | Drive Elite II           |   | 3 | 4th   |
| 2 | Dub-Town                 | 1 | 2 | 3rd   |
| 3 | FOH 7 Blue               | 2 | 1 | 2nd   |
| 4 | Seattle Rotary Style 7th | 3 |   | 1st   |

|   | Pool PP             | W | L | Place |
|---|---------------------|---|---|-------|
| 1 | The Hoop Salem      | 2 |   | 1st   |
| 2 | ECBA Pioneers Black | 1 | 1 | 2nd   |
| 3 | AthElite            |   | 2 | 3rd   |

|    | Pool Q             | Q             |     | $\mathbf{W}$ | L     | Place | 66 | <b>PP2</b> v QQ2 | 40 Sat        | 9:00am @ IntHS2  |
|----|--------------------|---------------|-----|--------------|-------|-------|----|------------------|---------------|------------------|
| 1  | FOH 7 Red          |               |     |              | 2     | 3rd   | 80 | <b>PP1</b> v QQ1 | 47 Sat        | 10:10am @ IntHS2 |
| 2  | Drive Elite 1      |               |     | 1            | 1     | 2nd   | 32 | PP3 v <b>QQ3</b> | 61 Sat        | 1:40pm @ IntHS1  |
| 3  | ML20 Enforcers     | S             |     | 2            |       | 1st   |    |                  |               |                  |
|    |                    |               |     |              |       |       | 74 | <b>PP1</b> v PP2 | 67 Sat        | 1:40pm @ IntHS2  |
| 69 | 9 OO3 v <b>OO4</b> | 73 <b>Sat</b> | 11: | 20am         | @ In  | tHS2  | 75 | <b>PP2</b> v PP3 | 27 <b>Sat</b> | 4:00pm @ IntHS2  |
| 1: | 5 OO1 v <b>OO2</b> | 63 Sat        | 2:5 | 0pm          | @ EB  | C2    | 38 | PP3 v <b>PP1</b> | 73 <b>Sat</b> | 6:20pm @ IntHS1  |
| 30 | 6 OO2 v <b>OO3</b> | 68 Sat        | 5:1 | 0pm          | @ Int | HS1   |    |                  |               |                  |
| 92 | 2 <b>OO4</b> v OO1 | 26 Sat        | 5:1 | 0pm          | @ Int | HS2   | 42 | QQ1 v <b>QQ2</b> | 47 Sat        | 12:30pm @ IntHS2 |
| 24 | 4 OO1 v <b>OO3</b> | 75 <b>Sat</b> | 7:3 | 0pm          | @ Int | HS1   | 30 | QQ2 v <b>QQ3</b> | 87 Sat        | 4:00pm@ IntHS1   |
| 42 | 2 OO2 v <b>OO4</b> | 52 Sat        | 7:3 | 0pm          | @ Int | HS2   | 70 | <b>QQ3</b> v QQ1 | 45 Sat        | 6:20pm @ IntHS2  |