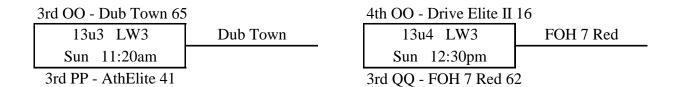

#### 13u Division

|   | Pool OO                  | W | L | Place |
|---|--------------------------|---|---|-------|
| 1 | Drive Elite II           |   | 3 | 4th   |
| 2 | Dub-Town                 | 1 | 2 | 3rd   |
| 3 | FOH 7 Blue               | 2 | 1 | 2nd   |
| 4 | Seattle Rotary Style 7th | 3 |   | 1st   |