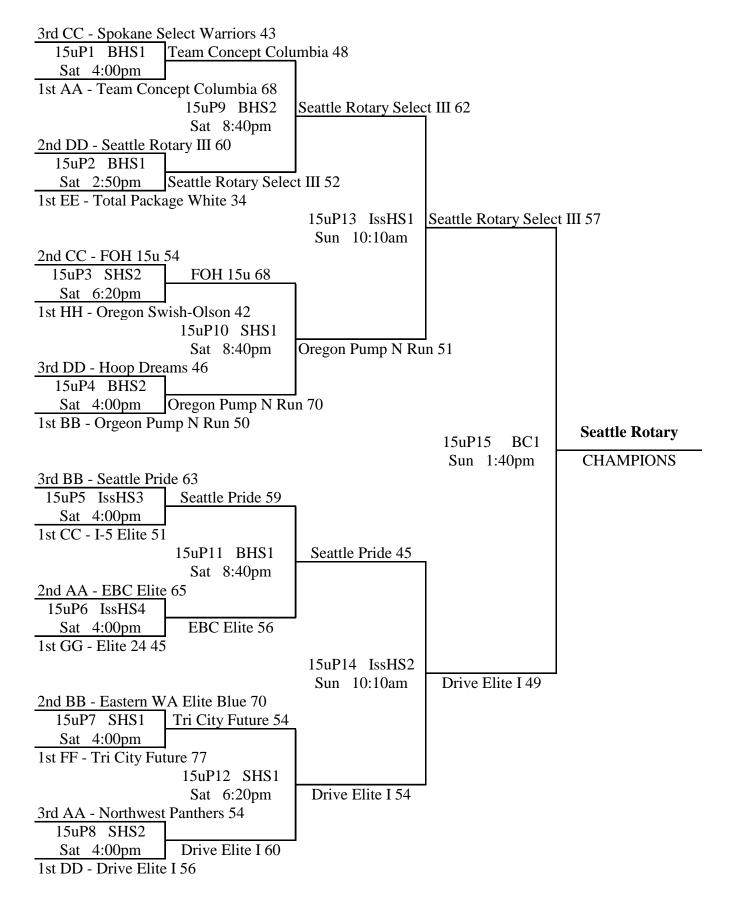

#### 16u Silver Bracket

|   | Pool AA               | W | L | Place |
|---|-----------------------|---|---|-------|
| 1 | Northwest Panthers    | 1 | 2 | 3rd   |
| 2 | EBC Elite             | 2 | 1 | 2nd   |
| 3 | Team Concept Columbia | 3 |   | 1st   |
| 4 | AthElite              |   | 3 | 4th   |

|   | Pool BB                  | W | L | Place |
|---|--------------------------|---|---|-------|
| 1 | ECBA Pioneers Black 2017 |   | 3 | 4th   |
| 2 | Eastern WA Elite Blue    | 2 | 1 | 2nd   |
| 3 | Seattle Pride            | 1 | 2 | 3rd   |
| 4 | Oregon Pump N Run        | 3 |   | 1st   |

|   | Pool CC                 | W | L | Place |
|---|-------------------------|---|---|-------|
| 1 | Spokane Select Warriors | 1 | 2 | 3rd   |
| 2 | I-5 Elite               | 3 |   | 1st   |
| 3 | Basketball BC Blue      |   | 3 | 4th   |
| 4 | FOH 15u                 | 2 | 1 | 2nd   |

|   | Pool DD            | W | L | Place |
|---|--------------------|---|---|-------|
| 1 | LocalHoops         |   | 3 | 4th   |
| 2 | Seattle Rotary III | 2 | 1 | 2nd   |
| 3 | Hoop Dreams        | 1 | 2 | 3rd   |
| 4 | Drive Elite I      | 3 |   | 1st   |

|   | Pool EE           | W | L | Place |
|---|-------------------|---|---|-------|
| 1 | Basketball BC Red | 1 | 2 | 4th   |
| 2 | A PLUS White      | 1 | 2 | 2nd   |
| 3 | Total Package 9th | 3 |   | 1st   |
| 4 | VSC               | 1 | 2 | 3rd   |

|   | Pool FF         | W | L | Place |
|---|-----------------|---|---|-------|
| 1 | Team Sask       | 2 | 1 | 2nd   |
| 2 | Tri City Future | 3 |   | 1st   |
| 3 | TEAM FLIGHT     |   | 3 | 4th   |
| 4 | One Pass Ahead  | 1 | 2 | 3rd   |

|   | Pool GG           | W | L | Place |
|---|-------------------|---|---|-------|
| 1 | UBCO Jr Heat      |   | 3 | 4th   |
| 2 | Idaho Select Gold | 2 | 1 | 2nd   |
| 3 | Drive Elite II    | 1 | 2 | 3rd   |
| 4 | Elite 24          | 3 |   | 1st   |

|   | Pool HH                | W | L | Place |
|---|------------------------|---|---|-------|
| 1 | AthElite North Shore   |   | 3 | 4th   |
| 2 | TransCanada Basketball | 2 | 1 | 2nd   |
| 3 | Oregon Swish-Olson     | 3 |   | 1st   |
| 4 | Wake 15u               | 1 | 2 | 3rd   |