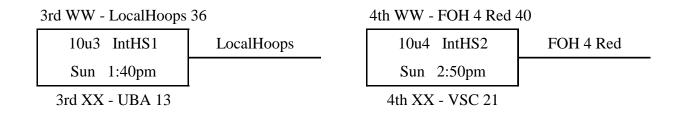

|   | Pool WW                  | W | L | Place |
|---|--------------------------|---|---|-------|
| 1 | ML20 Enforcers           | 2 | 1 | 2nd   |
| 2 | FOH 4 Red                |   | 3 | 4th   |
| 3 | Seattle Future 4th Black | 3 |   | 1st   |
| 4 | LocalHOOPS               | 1 | 2 | 3rd   |

1st WW - Seattle Future 4th Black 56