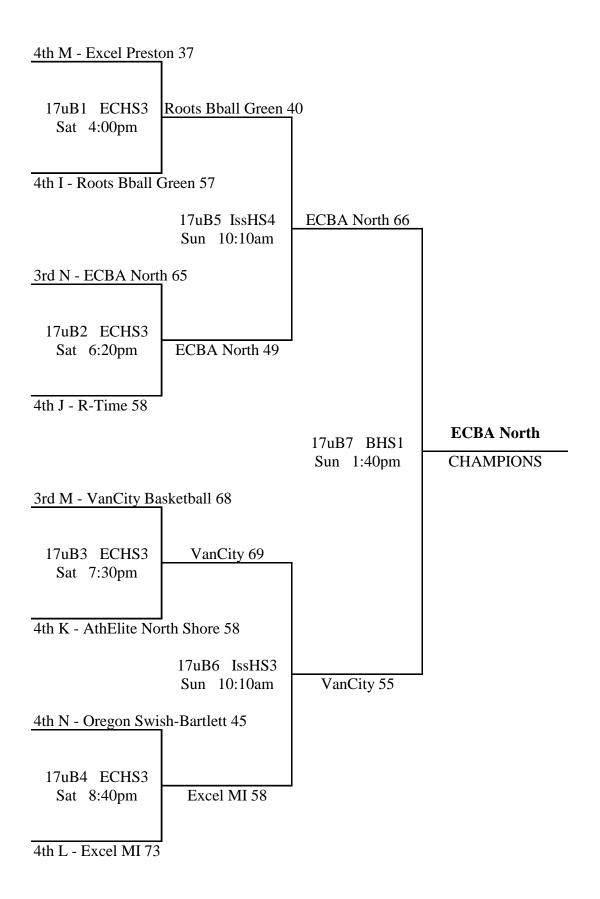

#### 17u Bronze Bracket

|   | Pool O            | W | L | Place |
|---|-------------------|---|---|-------|
| 1 | Idaho Select Red  | 2 | 1 | 2nd   |
| 2 | Basketball BC     |   | 3 | 4th   |
| 3 | Team ACCESS White | 1 | 2 | 3rd   |
| 4 | Subway Select     | 3 |   | 1st   |