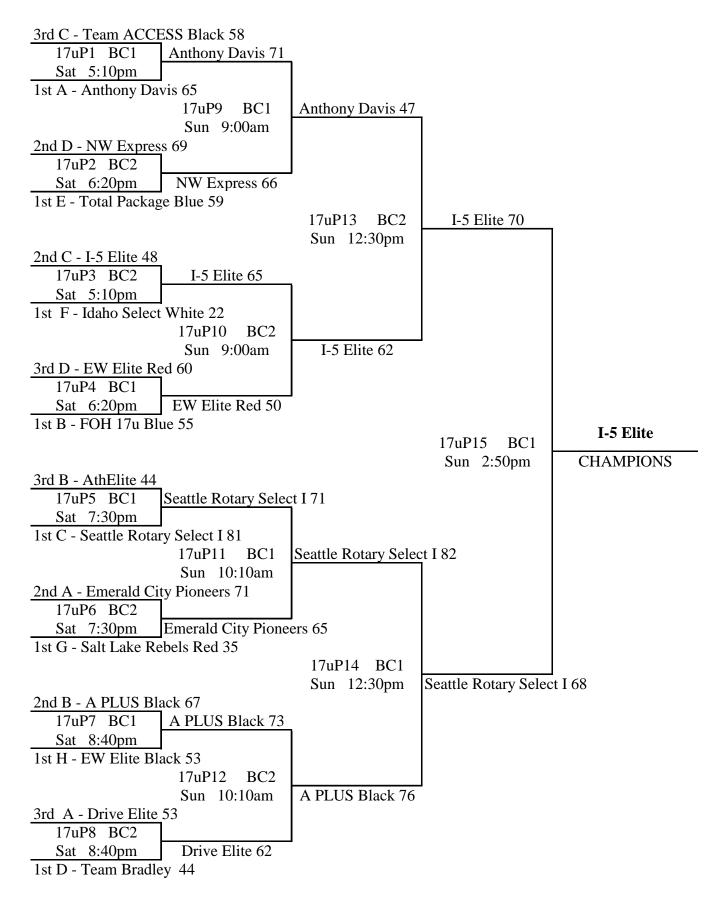

70         | Fri | 1:40pm @ ECHS3         | 57 |                | 25 | Fri | 2:50pm @ ECHS3               |
|    |                |            |     | •                      |    | N1 v N2        |    |     |                              |
| 54 | M2 v M3        | 42         | Fri | 5:10pm @ ECHS3         | 71 | N3 v N4        | 35 | Fri | 4:00pm @ ECHS3               |
| 80 | M4 v M1        | 60         | Fri | 6:20pm @ ECHS3         | 23 | N4 v N1        | 82 | Fri | 8:40pm @ ECHS3               |
| 68 | M1 v M3        | 66         | Sat | 9:00am @ IssHS1        | 45 | N1 v N3        | 30 | Sat | 12:30pm @ IssHS1             |
| 60 | M2 v <b>M4</b> | 63         | Sat | 9:00am @ IssHS2        | 70 | N2 v N4        | 52 | Sat | 12:30pm @ IssHS2             |



#### 17u Platinum Bracket







#### 17u Gold Bracket







#### 17u Silver Bracket







#### 17u Bronze Bracket









|   | Pool O            | W | L | Place |
|---|-------------------|---|---|-------|
| 1 | Idaho Select Red  | 2 | 1 | 2nd   |
| 2 | Basketball BC     |   | 3 | 4th   |
| 3 | Team ACCESS White | 1 | 2 | 3rd   |
| 4 | Subway Select     | 3 |   | 1st   |

|   | Pool P                   | W | L | Place |
|---|--------------------------|---|---|-------|
| 1 | Team 23                  | 1 | 2 | 3rd   |
| 2 | Northwest Panthers       | 3 |   | 1st   |
| 3 | Drive Elite I            |   | 3 | 4th   |
| 4 | ECBA Pioneers Black 2016 | 2 | 1 | 2nd   |

|   | Pool Q                   | W | L | Place |
|---|--------------------------|---|---|-------|
| 1 | Eastern WA Elite White   | 1 | 2 | 3rd   |
| 2 | 3D