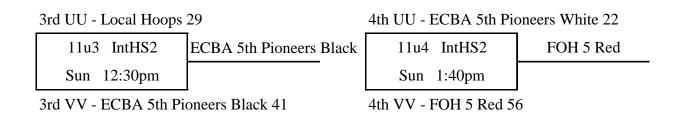

12u3 IntHS1 ECBA Pioneers White Sun 2:50pm

12u4 LW3 Sun 1:40pm

Drive II

3rd SS - Drive Elite I 41

3rd TT - VSC 14

4th RR - Drive II 35

|   | Pool UU                 | W | L | Place |
|---|-------------------------|---|---|-------|
| 1 | ECBA 5th Pioneers White |   | 3 | 4th   |
| 2 | Seattle Stars 4         | 3 |   | 1st   |
| 3 | FOH 5 Blue              | 2 | 1 | 2nd   |
| 4 | Local Hoops             | 1 | 2 | 3rd   |