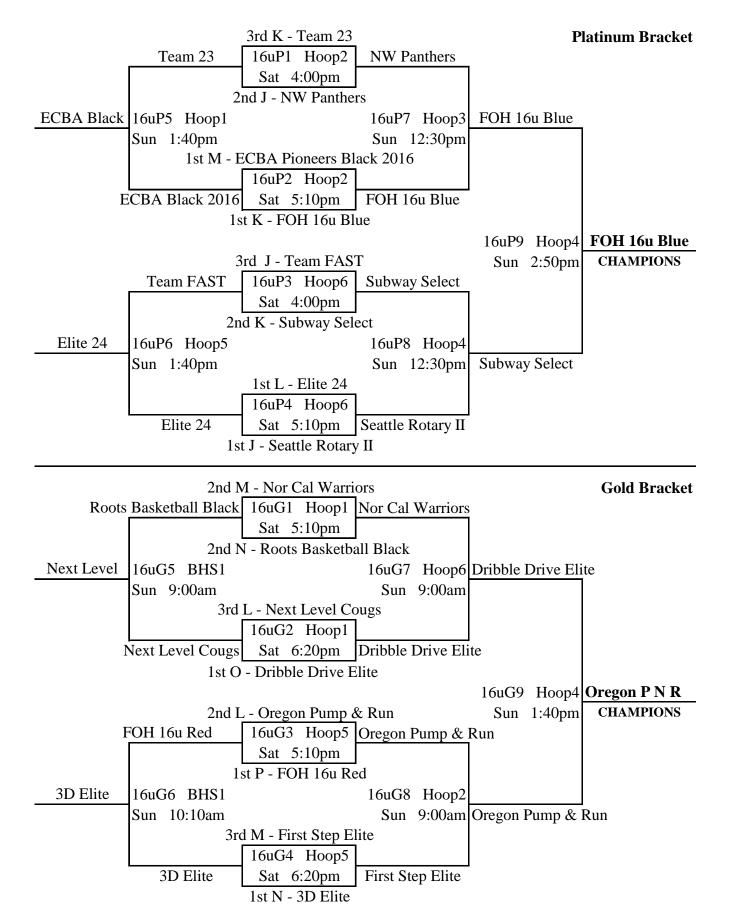

### 16u Division

|   | Pool J            | $\mathbf{W}$ | L | Place |
|---|-------------------|--------------|---|-------|
| 1 | Seattle Rotary II | 2            |   | 1st   |
| 2 | NW Panthers       | 1            | 1 | 2nd   |
| 3 | Team FAST         |              | 2 | 3rd   |

|   | Pool K        | W | L | Place |
|---|---------------|---|---|-------|
| 1 | FOH 16u Blue  | 2 |   | 1st   |
| 2 | Team 23       |   | 2 | 3rd   |
| 3 | Subway Select | 1 | 1 | 2nd   |

| _ |   | Pool L            | $\mathbf{W}$ | L | Place |
|---|---|-------------------|--------------|---|-------|
|   | 1 | Oregon Pump N Run | 1            | 1 | 2nd   |
|   | 2 | Next Level Cougs  |              | 2 | 3rd   |
|   | 3 | Elite 24          | 2            |   | 1st   |

|   | Pool M                   | W | L | Place |
|---|--------------------------|---|---|-------|
| 1 | Nor Cal Warriors         | 1 | 1 | 2nd   |
| 2 | First Step Elite         |   | 2 | 3rd   |
| 3 | ECBA Pioneers Black 2016 | 2 |   | 1st   |

|   | Pool N                 | W | L | Place |
|---|------------------------|---|---|-------|
| 1 | Deep 3 Black           |   | 2 | 3rd   |
| 2 | Roots Basketball Black | 1 | 1 | 2nd   |
| 3 | 3D Elite               | 2 |   | 1st   |

|   | Pool O               | $\mathbf{W}$ | L | Place |
|---|----------------------|--------------|---|-------|
| 1 | Far North Basketball | 1            | 1 | 2nd   |
| 2 | Elite Moves          |              | 2 | 3rd   |
| 3 | Dribble Drive Elite  | 2            |   | 1st   |

|   | Pool P                 | W | L | Place |
|---|------------------------|---|---|-------|
| 1 | FOH 16u Red            | 2 |   | 1st   |
| 2 | Roots Basketball Green | 0 | 2 | 3rd   |
| 3 | MBA Lakers             | 1 | 1 | 2nd   |