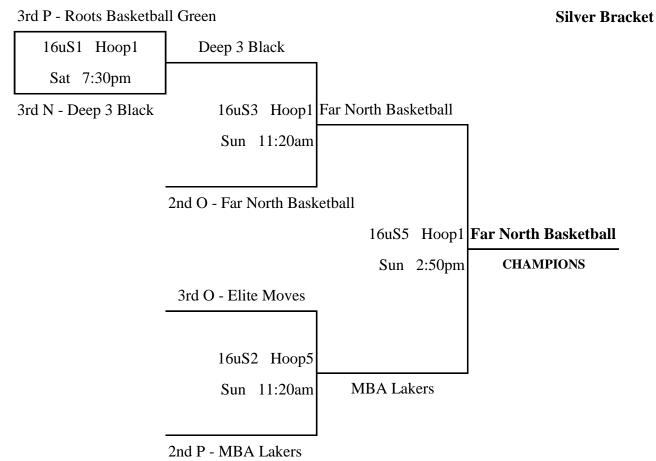

|   | Pool N                 | W | L | Place |
|---|------------------------|---|---|-------|
| 1 | Deep 3 Black           |   | 2 | 3rd   |
| 2 | Roots Basketball Black | 1 | 1 | 2nd   |
| 3 | 3D Elite               | 2 |   | 1st   |

|   | Pool O               | $\mathbf{W}$ | L | Place |
|---|----------------------|--------------|---|-------|
| 1 | Far North Basketball | 1            | 1 | 2nd   |
| 2 | Elite Moves          |              | 2 | 3rd   |
| 3 | Dribble Drive Elite  | 2            |   | 1st   |

|   | Pool P                 | W | L | Place |
|---|------------------------|---|---|-------|
| 1 | FOH 16u Red            | 2 |   | 1st   |
| 2 | Roots Basketball Green | 0 | 2 | 3rd   |
| 3 | MBA Lakers             | 1 | 1 | 2nd   |