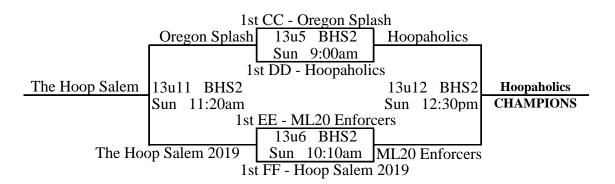

|   | Pool H                 | W | L | Place |
|---|------------------------|---|---|-------|
| 1 | Hoop Salem             | 2 |   | 1st   |
| 2 | Roots Basketball Green | 1 | 1 | 2nd   |
| 3 | SSBA                   |   | 2 | 3rd   |

#### The Hoop Salem (Hoop):

3575 Fairview Industiral Dr SE, Salem, OR 97302

| 71             | <b>B1</b> v B2                   | 39             | Fri               | 7:30pm @ Hoop3                                      |
|----------------|----------------------------------|----------------|-------------------|-----------------------------------------------------|
| 52             | B2 v <b>B3</b>                   | 66             | Sat               | 11:20am @ Hoop3                                     |
| 57             | B3 v <b>B1</b>                   | 67             | Sat               | 1:40pm @ Hoop4                                      |
|                |                                  |                |                   |                                                     |
| 61             | D1 v <b>D2</b>                   | 62             | Fri               | 6:20pm @ Hoop4                                      |
| 61             | <b>D2</b> v D3                   | 58             | Sat               | 10:10am @ Hoop4                                     |
| 37             | D3 v <b>D3</b>                   | 50             | Sat               | 12:30pm @ Hoop3                                     |
|                |                                  |                |                   |                                                     |
|                | E4 E0                            | 50             | Dai:              | 5.10mm @ Hoom?                                      |
| 78             | <b>F1</b> v F2                   | 59             | Fri               | 5:10pm @ Hoop3                                      |
| 78<br>78       | <b>F1</b> v F2 <b>F2</b> v F3    | 59<br>54       | Sat               | 11:20am @ Hoop3                                     |
|                |                                  |                |                   | 1 1                                                 |
| 78             | <b>F2</b> v F3                   | 54             | Sat               | 11:20am @ Hoop6                                     |
| 78             | <b>F2</b> v F3                   | 54             | Sat               | 11:20am @ Hoop6                                     |
| 78<br>42       | <b>F2</b> v F3<br>F3 v <b>F1</b> | 54<br>53       | Sat<br>Sat        | 11:20am @ Hoop6<br>2:50pm @ Hoop6                   |
| 78<br>42<br>57 | F2 v F3<br>F3 v F1<br>H1 v H2    | 54<br>53<br>51 | Sat<br>Sat<br>Fri | 11:20am @ Hoop6<br>2:50pm @ Hoop6<br>8:40pm @ Hoop3 |