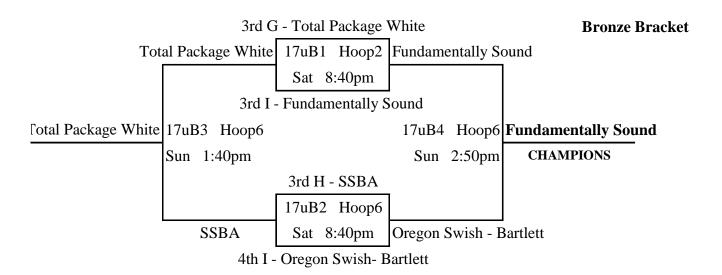

|   |   | Pool I                  | $\mathbf{W}$ | L | Place |
|---|---|-------------------------|--------------|---|-------|
|   | 1 | Puyallup Vikings        | 2            |   | 1st   |
| ĺ | 2 | Fundamentally Sound     | 1            | 1 | 3rd   |
|   | 3 | Redmond                 | 1            | 1 | 2nd   |
| ĺ | 4 | Oregon Swish - Bartlett |              | 2 | 4th   |