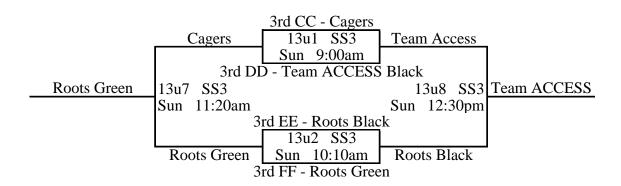

# 14u Division

|   | Pool AA             | W | L | Place |
|---|---------------------|---|---|-------|
| 1 | Roots Green         | 2 | 1 | 2nd   |
| 2 | Cagers              | 1 | 2 | 3rd   |
| 3 | The Hoop Salem 2018 | 3 |   | 1st   |
| 4 | Vanport             |   | 3 | 4th   |

|   | Pool BB                | W | L | Place |
|---|------------------------|---|---|-------|
| 1 | ML 20 Enforcers        | 3 |   | 1st   |
| 2 | Roots Basketball Black | 1 | 2 | 3rd   |
| 3 | ECBA Pioneers Black    | 2 | 1 | 2nd   |
| 4 | Elite Hoop Moves       |   | 3 | 4th   |

| 59 | <b>AA1</b> v AA2 | 50 Sat | 10:10am @ WU1  | 65 <b>BB1</b> | v BB2        | 27 Sat | 10:10am @ SS2  |
|----|------------------|--------|----------------|---------------|--------------|--------|----------------|
| 64 | <b>AA3</b> v AA4 | 36 Sat | 10:10am @ WU2  | 75 <b>BB3</b> | v BB4        | 54 Sat | 10:10am @ SS1  |
| 44 | AA2 v <b>AA3</b> | 80 Sat | 12:30pm @ WU1  | 47 BB2        | v <b>BB3</b> | 61 Sat | 12:30pm @ SS1  |
| 56 | AA4 v <b>AA1</b> | 67 Sat | 12:30pm @ WU2  | 39 BB4        | v <b>BB1</b> | 89 Sat | 12:30pm @ SS2  |
| 34 | AA1 v <b>AA3</b> | 90 Sun | 4:15pm @ Hoop3 | 62 <b>BB1</b> | v BB3        | 47 Sun | 4:15pm @ Hoop2 |
| 66 | <b>AA2</b> v AA4 | 63 Sun | 4:15pm @ Hoop4 | 63 <b>BB2</b> | v BB4        | 45 Sun | 4:15pm @ Hoop6 |

Place 2nd 3rd 1st

| Pool CC         | W | L | Place |
|-----------------|---|---|-------|
| 1 Cagers        |   | 2 | 3rd   |
| 2 Elite Moves   | 1 | 1 | 2nd   |
| 3 Oregon Splash | 2 |   | 1st   |

| Pool EE       | W | L | Place | Pool FF             | W |
|---------------|---|---|-------|---------------------|---|
| Oregon Splash | 2 |   | 1st   | 3 Hoopaholics       | 2 |
| Elite Moves   | 1 | 1 | 2nd   | 2 Team ACCESS Black |   |

|   | Pool EE        | W | L | Place |
|---|----------------|---|---|-------|
| 1 | ML20 Enforcers | 2 |   | 1st   |
| 2 | Roots Black    |   | 2 | 3rd   |
| 3 | Hoop Elite     | 1 | 1 | 2nd   |

|   | Pool FF         | $\mathbf{W}$ | L | Place |
|---|-----------------|--------------|---|-------|
| 1 | Hoop Salem 2019 | 2            |   | 1st   |
| 2 | Prep Elite      | 1            | 1 | 2nd   |
| 3 | Roots Green     |              | 2 | 3rd   |

Pool DD

```
47 CC1 v CC2 54
                     11:20am @ WU1
                                         53 DD1 v DD2
                                                        47 Sat 11:20am @ WU2
                 Sat
45 CC2 v CC3 65
                     1:40pm @ WU1
                                         23 DD2 v DD3
                                                        57 Sat
                                                              1:40pm @ WU2
66 CC3 v CC1 27
                 Sat 4:00pm @ WU1
                                           DD3 v DD1
                                                               4:00pm @ WU2
62 EE1 v EE2 18
                 Sat 10:10am @ WU3
                                         61 FF1 v FF2
                                                        60 Sat
                                                              11:20am @ WU3
45 EE2 v EE3 56
                 Sat 12:30pm @ WU3
                                                        32 Sat 1:40pm @ WU3
                                         47 FF2 v FF3
40 EE3 v EE1 70
                 Sat 2:50pm @ WU3
                                                        76 Sat 4:00pm @ WU3
                                         25 FF3 v FF1
```