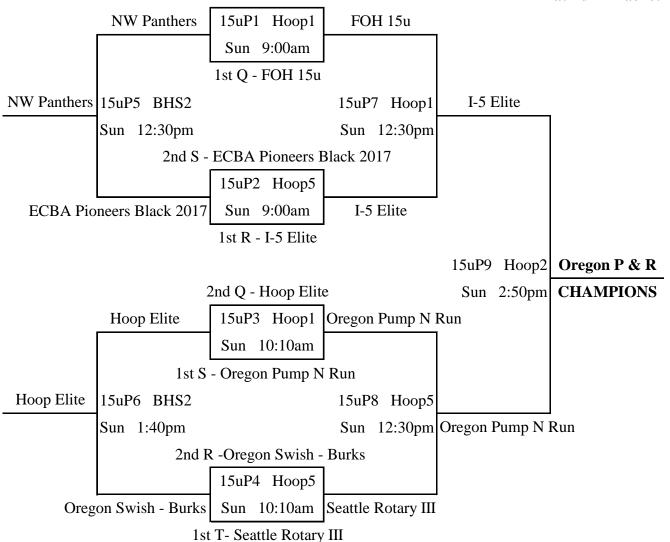

### 15u Division

|   | Pool Q               | W | L | Place |
|---|----------------------|---|---|-------|
| 1 | Hoop Elite           | 1 | 1 | 2nd   |
| 2 | Oregon Swish - Olson |   | 2 | 3rd   |
| 3 | FOH 15u              | 2 |   | 1st   |

|   | Pool R               | W | L | Place |
|---|----------------------|---|---|-------|
| 1 | I-5 Elite            | 2 |   | 1st   |
| 2 | Oregon Swish - Burks | 1 | 1 | 2nd   |
| 3 | Total Package 9th    |   | 2 | 3rd   |

|   | Pool S                   | W | L | Place |
|---|--------------------------|---|---|-------|
| 1 | ECBA Pioneers Black 2017 | 1 | 1 | 2nd   |
| 2 | PDX Hoops                |   | 2 | 3rd   |
| 3 | Oregon Pump N Run        | 2 |   | 1st   |

|   | Pool T             | W | L | Place |
|---|--------------------|---|---|-------|
| 1 | NW Panthers        | 1 | 1 | 2nd   |
| 2 | Seattle Rotary III | 2 |   | 1st   |
| 3 | Elite 24 Black     |   | 2 | 3rd   |