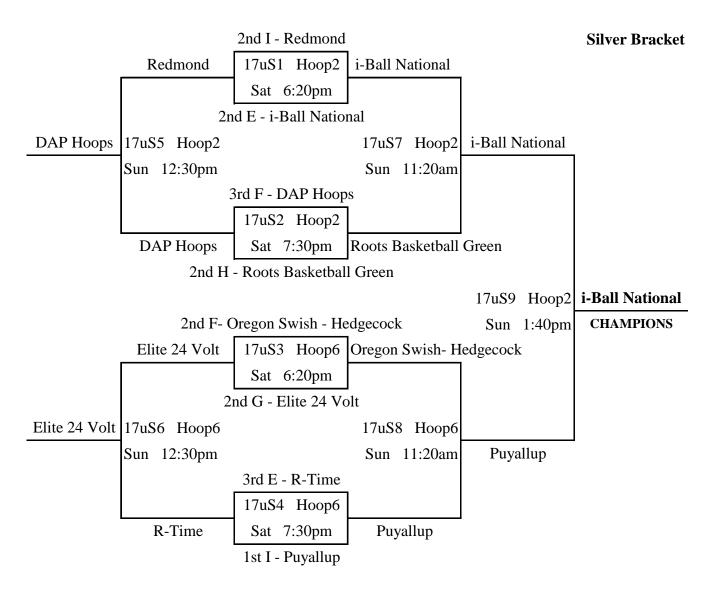

|   |   | Pool I                  | $\mathbf{W}$ | L | Place |
|---|---|-------------------------|--------------|---|-------|
|   | 1 | Puyallup Vikings        | 2            |   | 1st   |
| ĺ | 2 | Fundamentally Sound     | 1            | 1 | 3rd   |
|   | 3 | Redmond                 | 1            | 1 | 2nd   |
| ĺ | 4 | Oregon Swish - Bartlett |              | 2 | 4th   |

| Pool F |                          |   | L | Place |
|--------|--------------------------|---|---|-------|
| 1      | ECBA Pioneers White 2017 | 2 |   | 1st   |
| 2      | Oregon Swish - Hedgecock | 1 | 1 | 2nd   |
| 3      | DAP Hoops                |   | 2 | 3rd   |

### 15u Division

|   | Pool Q               | W | L | Place |
|---|----------------------|---|---|-------|
| 1 | Hoop Elite           | 1 | 1 | 2nd   |
| 2 | Oregon Swish - Olson |   | 2 | 3rd   |
| 3 | FOH 15u              | 2 |   | 1st   |

|   | Pool R               | W | L | Place |
|---|----------------------|---|---|-------|
| 1 | I-5 Elite            | 2 |   | 1st   |
| 2 | Oregon Swish - Burks | 1 | 1 | 2nd   |
| 3 | Total Package 9th    |   | 2 | 3rd   |

|   | Pool S                   | W | L | Place |
|---|--------------------------|---|---|-------|
| 1 | ECBA Pioneers Black 2017 | 1 | 1 | 2nd   |
| 2 | PDX Hoops                |   | 2 | 3rd   |
| 3 | Oregon Pump N Run        | 2 |   | 1st   |

|   | Pool T             | W | L | Place |
|---|--------------------|---|---|-------|
| 1 | NW Panthers        | 1 | 1 | 2nd   |
| 2 | Seattle Rotary III | 2 |   | 1st   |
| 3 | Elite 24 Black     |   | 2 | 3rd   |