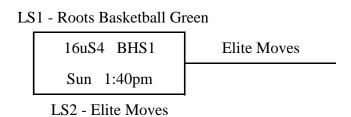

|   | Pool O               | $\mathbf{W}$ | L | Place |
|---|----------------------|--------------|---|-------|
| 1 | Far North Basketball | 1            | 1 | 2nd   |
| 2 | Elite Moves          |              | 2 | 3rd   |
| 3 | Dribble Drive Elite  | 2            |   | 1st   |