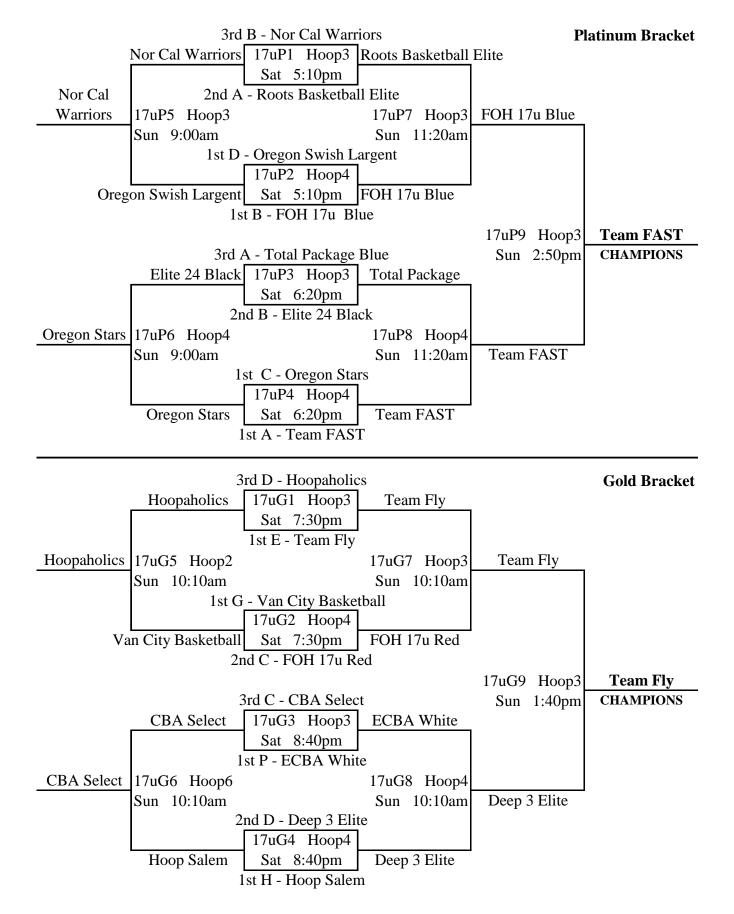

|   | Pool A                 | $\mathbf{w}$ | L | Place |
|---|------------------------|--------------|---|-------|
| 1 | Roots Basketball Elite | 1            | 1 | 2nd   |
| 2 | Team FAST Elite        | 2            |   | 1st   |
| 3 | Total Package Blue     |              | 2 | 3rd   |

|   | Pool C       | $\mathbf{W}$ | L | Place |
|---|--------------|--------------|---|-------|
| 1 | FOH 17u Red  | 1            | 1 | 2nd   |
| 2 | Oregon Stars | 2            |   | 1st   |
| 3 | CBA Select   |              | 2 | 3rd   |

|   | Pool E          | $\mathbf{W}$ | L | Place |
|---|-----------------|--------------|---|-------|
| 1 | Team Fly        | 2            |   | 1st   |
| 2 | i-Ball National | 1            | 1 | 2nd   |
| 3 | R-time          |              | 2 | 3rd   |

|   | Pool G              | W | L | Place |
|---|---------------------|---|---|-------|
| 1 | Total Package White |   | 2 | 3rd   |
| 2 | Elite 24 Volt       | 1 | 1 | 2nd   |
| 3 | Van City Basketball | 2 |   | 1st   |

**I2** v I4

61

69

43

44

|   |                  | 7/20/2014 |   | THINAL |
|---|------------------|-----------|---|--------|
|   | Pool B           | W         | L | Place  |
| 1 | FOH 17u Blue     | 2         |   | 1st    |
| 2 | Nor Cal Warriors |           | 2 | 3rd    |
| 3 | Elite 24 Black   | 1         |   | 2nd    |

|   | Pool D                 | W | L | Place |
|---|------------------------|---|---|-------|
| 1 | Deep 3 Elite           | 1 | 1 | 2nd   |
| 2 | Oregon Swish - Largent | 2 |   | 1st   |
| 3 | Hoopaholics            |   | 2 | 3rd   |

| Pool F |                          |   | L | Place |
|--------|--------------------------|---|---|-------|
| 1      | ECBA Pioneers White 2017 | 2 |   | 1st   |
| 2      | Oregon Swish - Hedgecock | 1 | 1 | 2nd   |
| 3      | DAP Hoops                |   | 2 | 3rd   |

|   | Pool H                 | W | L | Place |
|---|------------------------|---|---|-------|
| 1 | Hoop Salem             | 2 |   | 1st   |
| 2 | Roots Basketball Green | 1 | 1 | 2nd   |
| 3 | SSBA                   |   | 2 | 3rd   |