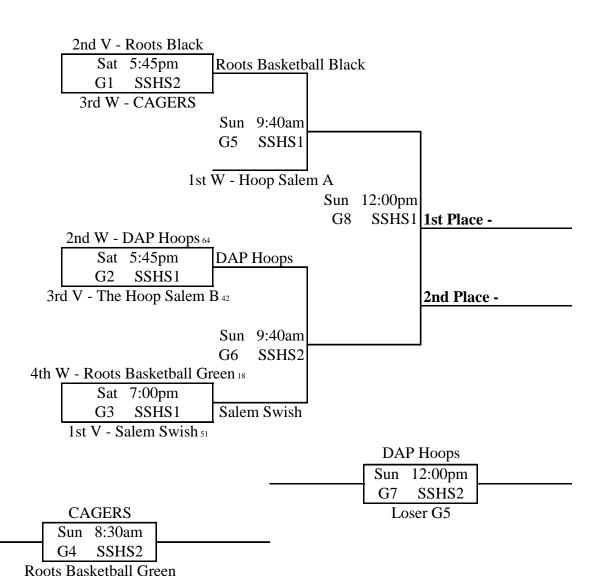

#### 13u Division

|   | Pool V                 | W  | L  | Place |
|---|------------------------|----|----|-------|
| 1 | Salem Swish            | 11 |    | 1st   |
| 2 | The Hoop Salem B       |    | 11 | 3rd   |
| 3 | Roots Basketball Black | 1  | 1  | 2nd   |

| Pool W |                        | W   | L   | Place |
|--------|------------------------|-----|-----|-------|
| 1      | The Hoop Salem A       | 1 1 |     | 1st   |
| 2      | CAGERS                 | 1   | 1   | 3rd   |
| 3      | Roots Basketball Green |     | 1 1 | 4th   |
| 4      | DAP Hoops              | 1   | 1   | 2nd   |

```
63 <u>V1</u> v V2 27 Sat 10:15am @ SSHS2 64 <u>W1</u> v W4 42 Sat 11:30am @ SSHS2 L V2 v <u>V3</u> W Sat 12:45pm @ SSHS2 49 <u>W2</u> v W3 19 Sat 11:30am @ SSHS1 L V3 v <u>V1</u> W Sat 3:15pm @ SSHS2 24 W3 v <u>W1</u> 83 Sat 2:00pm @ SSHS1 78 <u>W4</u> v W2 37 Sat 2:00pm @ SSHS2
```