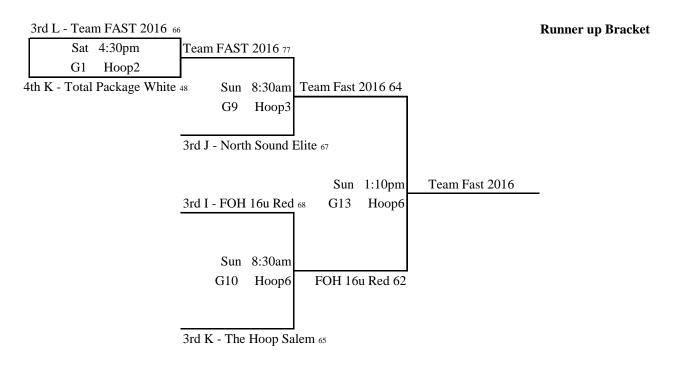

|   | Pool L         | W   | L   | Place |
|---|----------------|-----|-----|-------|
| 1 | FOH 16u Blue   | 1 1 |     | 1st   |
| 2 | EW Elite White | 1   | 1   | 2nd   |
| 3 | FAST 2016      |     | 1 1 | 3rd   |