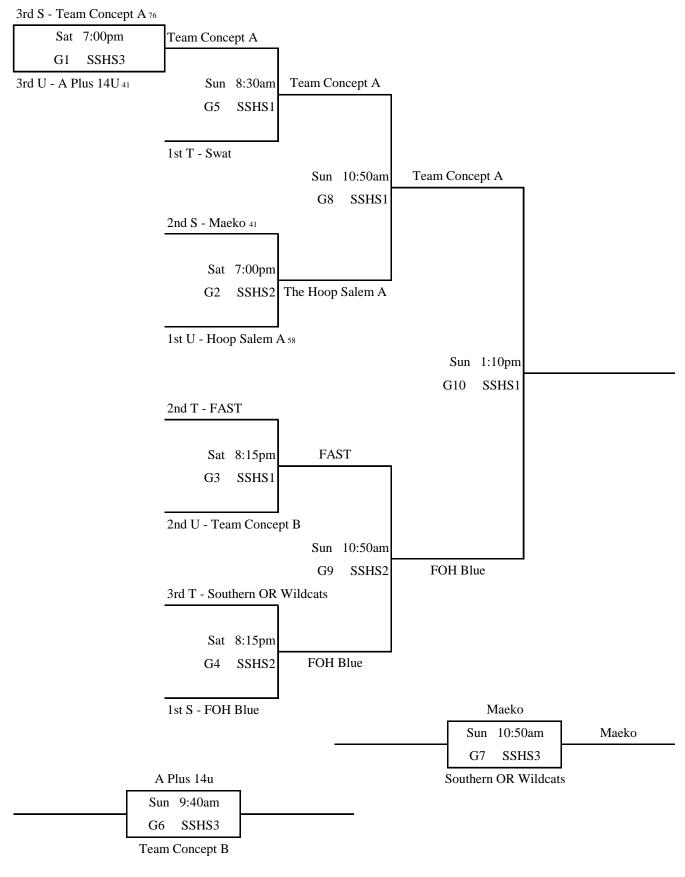

### 14u Division

|   | Pool S              | W | L | Place |
|---|---------------------|---|---|-------|
| 1 | FOH 8 Blue (+8)     | 1 | 1 | 1st   |
| 2 | Team Concept A (-5) | 1 | 1 | 3rd   |
| 3 | Maeko (-3)          | 1 | 1 | 2nd   |

|   | P001 1               | VV  | L   | Place |
|---|----------------------|-----|-----|-------|
|   | Southern OR Wildcats |     | 1 1 | 3rd   |
| 4 | 2 FAST               | 1   | 1   | 2nd   |
|   | 3 Swat               | 1 1 |     | 1st   |

|   | Pool U           | W  | L  | Place |
|---|------------------|----|----|-------|
| 1 | The Hoop Salem A | 11 |    | 1st   |
| 2 | A Plus 14u       |    | 11 | 3rd   |
| 3 | Team Concept B   | 1  | 1  | 2nd   |

### 14u Brackets

All games played at South Salem HS