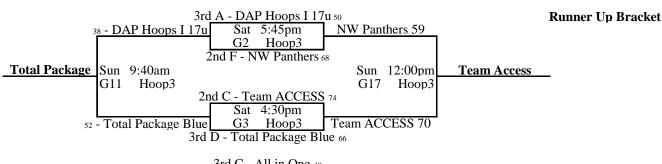

Fri 8:30pm @ Hoop4

Sat 2:00pm @ Hoop4

|    |                       |    | 1 1                 |
|----|-----------------------|----|---------------------|
| 61 | <u><b>A2</b></u> v A3 | 39 | Sat 11:30am @ Hoop4 |
| 28 | A3 v <u><b>A1</b></u> | 82 | Sat 3:15pm @ Hoop3  |
|    |                       |    |                     |
| 53 | C3 v <u>C1</u>        | 68 | Fri 7:25pm @ Hoop3  |
| 62 | <u>C1</u> v C2        | 40 | Sat 9:00am @ Hoop3  |
|    | C2 v <u>C3</u>        |    | Sat 11:30am @ Hoop2 |
|    |                       |    |                     |
|    |                       |    |                     |
| 36 | E1 v <u><b>E2</b></u> | 57 | Fri 9:35pm @ Hoop3  |
| 84 | <b>E2</b> v E3        | 43 | Sat 10:15am @ Hoop6 |
| 31 | E3 v <u><b>E1</b></u> | 50 | Sat 12:45pm @ Hoop4 |

| 44 | B2 v <u><b>B3</b></u> | 69 | Sat 11:30am @ Hoop3 |
|----|-----------------------|----|---------------------|
|    | <u><b>B3</b></u> v B1 |    | Sat 3:15pm @ Hoop4  |
|    |                       |    |                     |
| 44 | D1 v <u><b>D4</b></u> | 61 | Fri 7:25pm @ Hoop4  |
| 39 | D4 v <u><b>D2</b></u> | 57 | Sat 10:15am @ Hoop4 |
| 72 | <u><b>D3</b></u> v D1 | 69 | Sat 10:15am @ Hoop3 |
| 55 | <u><b>D2</b></u> v D3 | 38 | Sat 12:45pm @ Hoop3 |
|    |                       |    |                     |
| 74 | <u><b>F1</b></u> v F4 | 51 | Fri 6:20pm @ Hoop4  |
| 60 | F2 v <u><b>F3</b></u> | 62 | Fri 9:35pm @ Hoop4  |
| 50 | F3 v <b>F1</b>        | 69 | Sat 2:00pm @ Hoop3  |