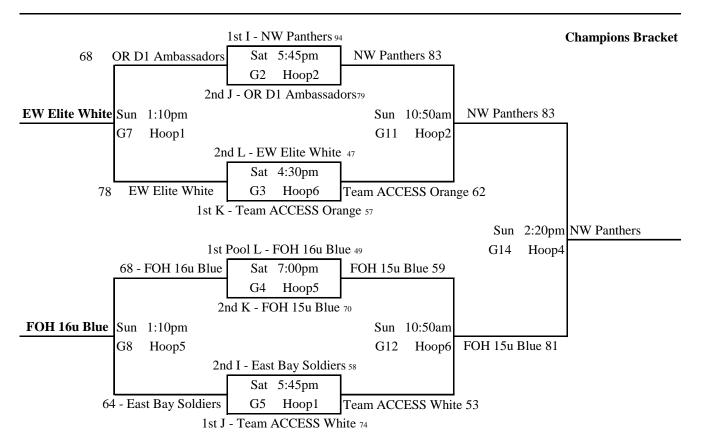

### 16u Division

|   | Pool I           | W   | L   | Place |
|---|------------------|-----|-----|-------|
| 1 | NW Panthers      | 1 1 |     | 1st   |
| 2 | FOH 16u Red      |     | 1 1 | 3rd   |
| 3 | Eastbay Soldiers | 1   | 1   | 2nd   |

|   | Pool J            | W   | L   | Place |
|---|-------------------|-----|-----|-------|
| 1 | North Sound Elite |     | 1 1 | 3rd   |
| 2 | Team Access White | 1 1 |     | 1st   |
| 3 | OR D1 Ambassadors | 1   | 1   | 2nd   |

|   | Pool K              | W   | L   | Place |
|---|---------------------|-----|-----|-------|
| 1 | The Hoop Salem      | -25 | 1 1 | 3rd   |
| 2 | Total Package White | -30 | 1 1 | 4th   |
| 3 | FOH 15u Blue        | 11  | +25 | 2nd   |
| 4 | Team Access Orange  | 1 1 | +30 | 1st   |